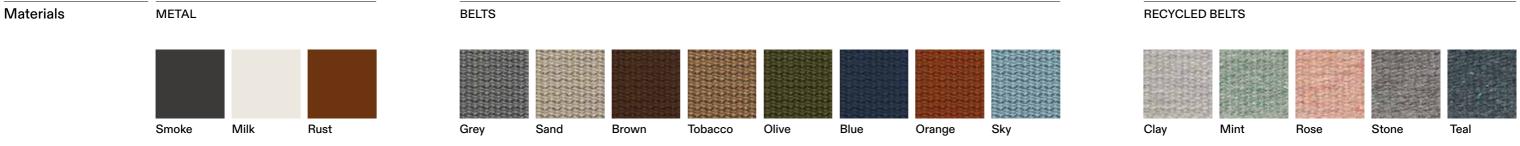

## **Technical Information**

The PIPER is a vast collection for exclusive outdoor The PIPER is a vast collection for exclusive outdoor furniture. Its many elements furnish every instant of outdoor living. There is the conviviality of sofas for many guests; the privileged relaxation of a sun lounger; the practicality of a tabletop perched on a precious frame. The materials are loyal mainstays: painted aluminium, robust belts and Batyline. The comfort offered by the outdoor sofa system and the generously sized sun loungers expands to the dining area: the extendable outdoor table combines a wide variety of stackable dining chairs and armchiars available in a wide range of different materials and colors. including teak wood for different materials and colors, including teak wood for the structures. Padded belts are available for certain models of chairs.

## **TECHNICAL INFORMATION**

DESCRIPTION Sofa for outdoor use.

STRUCTURE Powder coated aluminium.

BACKREST Polyester or acrylic belt.

CUSHIONS Standard or hydro draining.

WEIGHT 38 kg 10 kg Structure Cushions (seat + back)