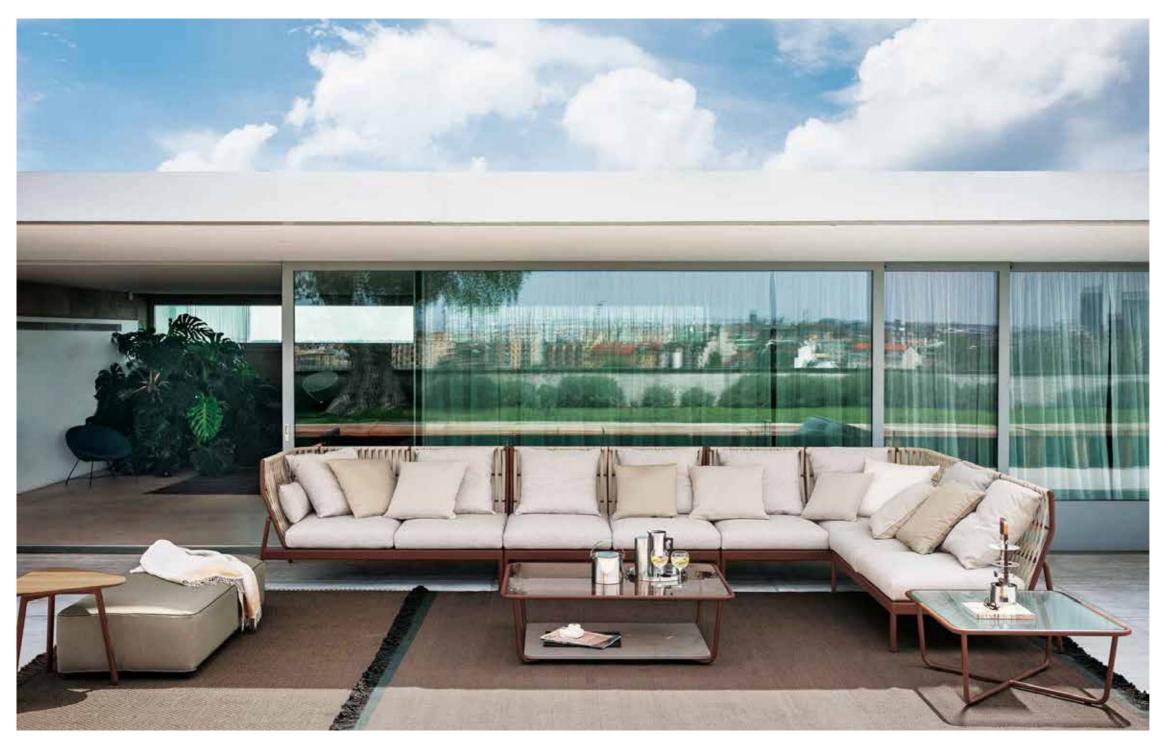

## Piper 104 Module Right

## **Technical Information**

The PIPER is a vast collection for exclusive outdoor The PIPER is a vast collection for exclusive outdoor furniture. Its many elements furnish every instant of outdoor living. There is the conviviality of sofas for many guests; the privileged relaxation of a sun lounger; the practicality of a tabletop perched on a precious frame. The materials are loyal mainstays: painted aluminium, robust belts and Batyline. The comfort offered by the outdoor sofa system and the generously sized sun loungers expands to the dining area: the extendable outdoor table combines a wide variety of stackable dining chairs and armchiars available in a wide range of different materials and colors. including teak wood for different materials and colors, including teak wood for the structures. Padded belts are available for certain models of chairs.

## **TECHNICAL INFORMATION**

DESCRIPTION Sofa for outdoor use.

STRUCTURE Powder coated aluminium.

BACKREST Polyester or acrylic belt.

CUSHIONS Standard or hydro draining.

WEIGHT 38 kg 10 kg Structure Cushions (seat + back)

STORAGE COVER Available.

DIMENSION

L 174 × P 97 × H 90 cm H seat 28 cm

W 68" ½ × D 38" ¼ × H 35" ½ H seat 11"