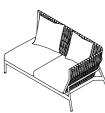

## TECHNICAL INFORMATION

**DESCRIPTION** Sofa for outdoor use.

**STRUCTURE** 

Powder coated aluminium.

**BACKREST** 

Polyester or acrylic belt.

CUSHIONS

Standard or hydro draining.

WEIGHT

Structure Cushions (seat + back) 38 kg 10 kg

STORAGE COVER Available.

**DIMENSION** 

 $L174 \times P97 \times H90 cm$ H seat 28 cm

W 68"  $\frac{1}{2}$  × D 38"  $\frac{1}{4}$  × H 35"  $\frac{1}{2}$  H seat 11"