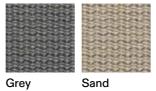

or sofa system and the generously sized sun loungers expands to the dining area: the extendable outdoor table combines a wide variety of stackable dining chairs and armchiars available in a wide range of different materials and colors, including teak wood for the structures. Padded belts are available for certain models of chairs. models of chairs.

## TECHNICAL INFORMATION

**DESCRIPTION** Sofa for outdoor use.

**STRUCTURE** 

Powder coated aluminium.

**BACKREST** 

Polyester or acrylic belt.

CUSHIONS

Standard or hydro draining.

WEIGHT

Structure Cushions (seat + back) 38 kg 10 kg

STORAGE COVER Available.

**DIMENSION** 

 $L174 \times P97 \times H90 cm$ H seat 28 cm

W 68"  $\frac{1}{2}$  × D 38"  $\frac{1}{4}$  × H 35"  $\frac{1}{2}$  H seat 11"



Materials

METAL



**BELTS** 



















Rose





Stone