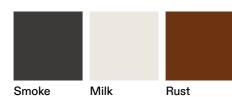

d by the outdoor sofa system and the generously sized sun loungers expands to the dining area: the extendable outdoor table combines a wide variety of stackable dining chairs and armchiars available in a wide range of different materials and colors, including teak wood for the structures. Padded belts are available for certain models of chairs. models of chairs.

## TECHNICAL INFORMATION

**DESCRIPTION** Sofa for outdoor use.

**STRUCTURE** 

Powder coated aluminium.

**BACKREST** 

Polyester or acrylic belt.

CUSHIONS

Standard or hydro draining.

WEIGHT

Structure Cushions (seat + back) 38 kg 10 kg

STORAGE COVER Available.

**DIMENSION** 

 $L174 \times P97 \times H90 cm$ H seat 28 cm

W 68"  $\frac{1}{2}$  × D 38"  $\frac{1}{4}$  × H 35"  $\frac{1}{2}$  H seat 11"



Materials

METAL



**BELTS** 



















Rose





Stone