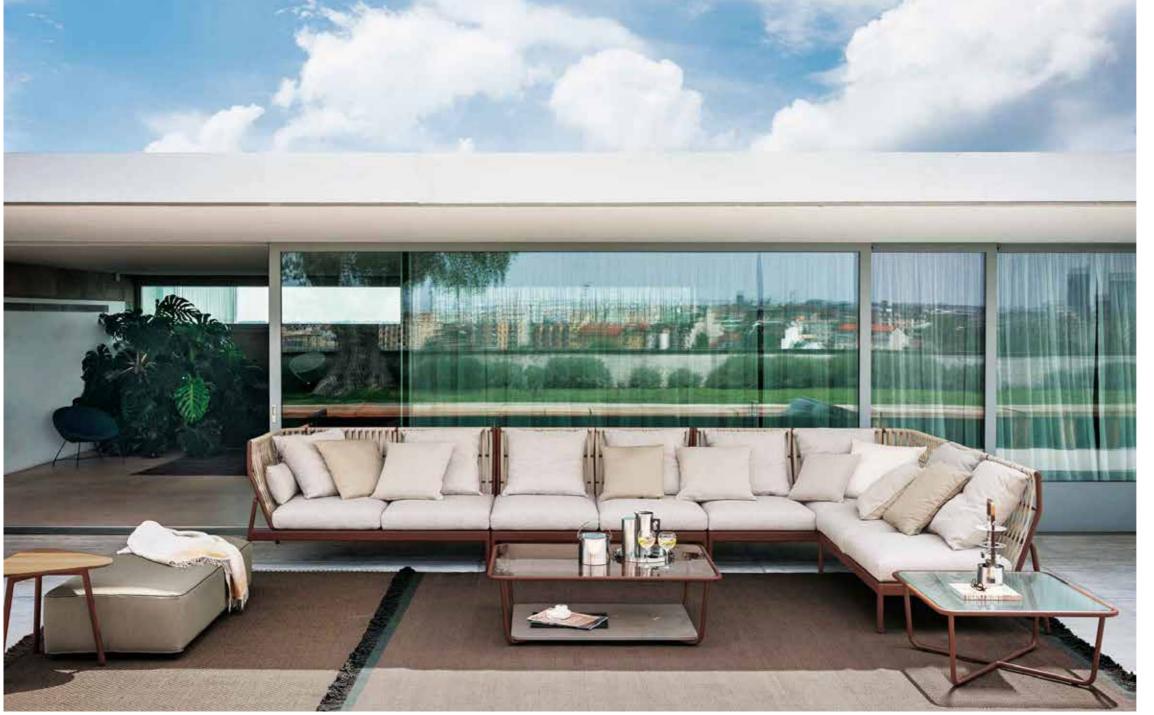

## **Technical Information**

Piper 105 Module Left

The PIPER is a vast collection for exclusive outdoor furniture. Its many elements furnish every instant of outdoor living. There is the conviviality of sofas for many outdoor living. There is the conviviality of sofas for many guests; the privileged relaxation of a sun lounger; the practicality of a tabletop perched on a precious frame. The materials are loyal mainstays: painted aluminium, robust belts and Batyline. The comfort offered by the outdoor sofa system and the generously sized sun loungers expands to the dining area: the extendable outdoor table combines a wide variety of stackable dining chairs and armchiars available in a wide range of different materials and colors, including teak wood for the structures. Padded belts are available for certain models of chairs. models of chairs.

## TECHNICAL INFORMATION

**DESCRIPTION** Sofa for outdoor use.

**STRUCTURE** 

Powder coated aluminium.

**BACKREST** 

Polyester or acrylic belt.

CUSHIONS

Standard or hydro draining.

WEIGHT

Structure Cushions (seat + back) 38 kg 10 kg

STORAGE COVER Available.

**DIMENSION** 

 $L174 \times P97 \times H90 cm$ H seat 28 cm

W 68"  $\frac{1}{2}$  × D 38"  $\frac{1}{4}$  × H 35"  $\frac{1}{2}$  H seat 11"