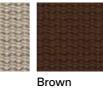

the outdoor sofa system and the generously sized sun loungers expands to the dining area: the extendable outdoor table combines a wide variety of stackable dining chairs and armchiars available in a wide range of different materials and colors, including teak wood for different materials and colors, including teak wood for the structures. Padded belts are available for certain models of chairs.

## TECHNICAL INFORMATION

DESCRIPTION Sofa for outdoor use.

STRUCTURE

Powder coated aluminium.

**BACKREST** 

Polyester or acrylic belt.

CUSHIONS

Standard or hydro draining.

WEIGHT

33 kg 10 kg Structure Cushions (seat + back)

STORAGE COVER

Available.

DIMENSION

 $L150 \times P97 \times H90 cm$ H seat 28 cm

W 59" 1/4 × D 38" 1/4 × H 35" 1/2 H seat 11"



Materials

METAL



**BELTS** 











Orange



RECYCLED BELTS







Rose





Stone