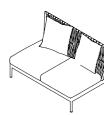

## TECHNICAL INFORMATION

DESCRIPTION Sofa for outdoor use.

STRUCTURE

Powder coated aluminium.

**BACKREST** 

Polyester or acrylic belt.

CUSHIONS

Standard or hydro draining.

WEIGHT

33 kg 10 kg Structure Cushions (seat + back)

STORAGE COVER

Available.

DIMENSION

 $L150 \times P97 \times H90 cm$ H seat 28 cm

W 59" 1/4 × D 38" 1/4 × H 35" 1/2 H seat 11"

Materials