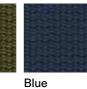

outdoor sofa system and the generously sized sun loungers expands to the dining area: the extendable outdoor table combines a wide variety of stackable dining chairs and armchiars available in a wide range of different materials and colors, including teak wood for different materials and colors, including teak wood for the structures. Padded belts are available for certain models of chairs.

## TECHNICAL INFORMATION

DESCRIPTION Sofa for outdoor use.

STRUCTURE

Powder coated aluminium.

**BACKREST** 

Polyester or acrylic belt.

CUSHIONS

Standard or hydro draining.

WEIGHT

33 kg 10 kg Structure Cushions (seat + back)

STORAGE COVER

Available.

DIMENSION

 $L150 \times P97 \times H90 cm$ H seat 28 cm

W 59" 1/4 × D 38" 1/4 × H 35" 1/2 H seat 11"



Materials

METAL



**BELTS** 











Orange



RECYCLED BELTS







Rose





Stone