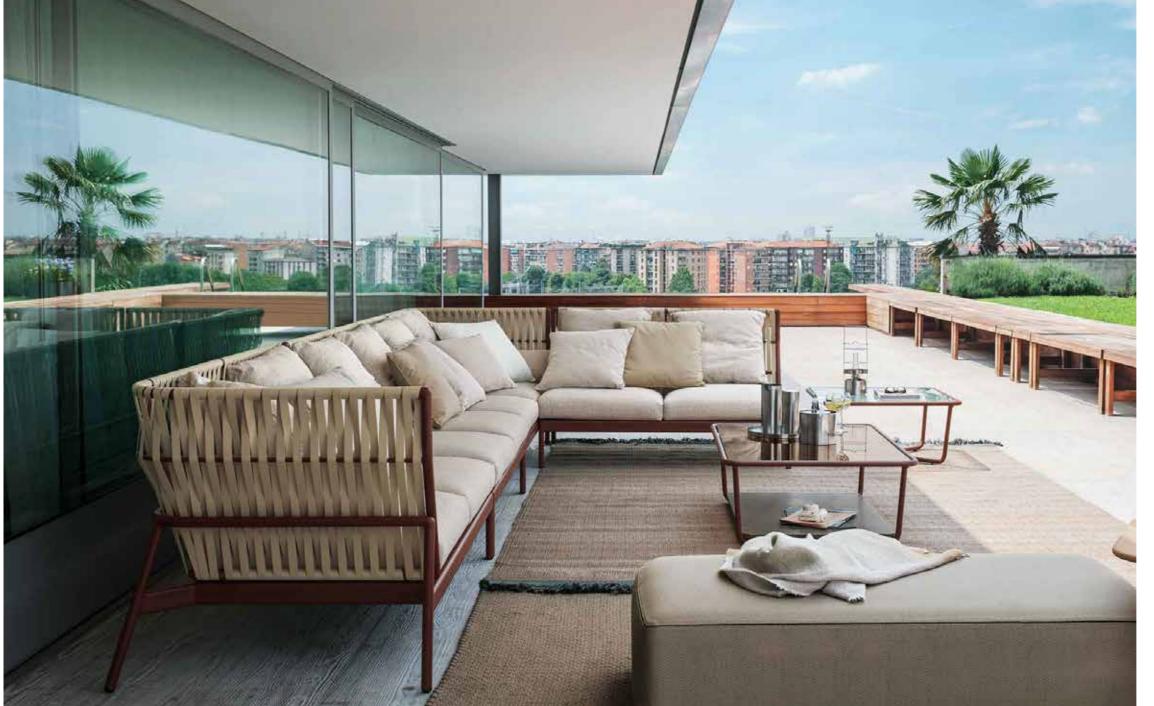

## Piper 106 Module Central

The PIPER is a vast collection for exclusive outdoor The PIPER is a vast collection for exclusive outdoor furniture. Its many elements furnish every instant of outdoor living. There is the conviviality of sofas for many guests; the privileged relaxation of a sun lounger; the practicality of a tabletop perched on a precious frame. The materials are loyal mainstays: painted aluminium, robust belts and Batyline. The comfort offered by the outdoor sofa system and the generously sized sun loungers expands to the dining area: the extendable outdoor table combines a wide variety of stackable dining chairs and armchiars available in a wide range of different materials and colors, including teak wood for different materials and colors, including teak wood for the structures. Padded belts are available for certain models of chairs.

## TECHNICAL INFORMATION

DESCRIPTION Sofa for outdoor use.

STRUCTURE

Powder coated aluminium.

**BACKREST** 

Polyester or acrylic belt.

CUSHIONS

Standard or hydro draining.