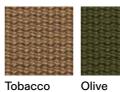

e outdoor sofa system and the generously sized sun loungers expands to the dining area: the extendable outdoor table combines a wide variety of stackable dining chairs and armchiars available in a wide range of different materials and colors, including teak wood for different materials and colors, including teak wood for the structures. Padded belts are available for certain models of chairs.

## TECHNICAL INFORMATION

DESCRIPTION Sofa for outdoor use.

STRUCTURE

Powder coated aluminium.

**BACKREST** 

Polyester or acrylic belt.

CUSHIONS

Standard or hydro draining.

WEIGHT

33 kg 10 kg Structure Cushions (seat + back)

STORAGE COVER

Available.

DIMENSION

 $L150 \times P97 \times H90 cm$ H seat 28 cm

W 59" 1/4 × D 38" 1/4 × H 35" 1/2 H seat 11"



Materials

METAL



**BELTS** 











Orange



RECYCLED BELTS







Rose





Stone