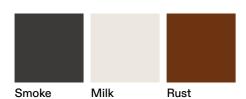

e generously sized sun loungers expands to the dining area: the extendable outdoor table combines a wide variety of stackable dining chairs and armchiars available in a wide range of different materials and colors, including teak wood for different materials and colors, including teak wood for the structures. Padded belts are available for certain models of chairs.

## TECHNICAL INFORMATION

**DESCRIPTION** Sofa for outdoor use.

STRUCTURE

Powder coated aluminium.

**BACKREST** 

Polyester or acrylic belt. (25mm)

CUSHIONS Standard or hydro draining.

WEIGHT

26 kg 5 kg 8,5 kg Structure Cushions kit standard Cushions kit full

STORAGE COVER

Available.

**DIMENSION** 

L 119 × P 97 × H 69 cm H seat 28 cm +13 cm cushion

W 46" 3/4 × D 38" 1/4 × H 27" H seat 11"+5"1/4 cushion







METAL



**BELTS** 



Brown Tobacco









RECYCLED BELTS







Rose







Stone

RODA