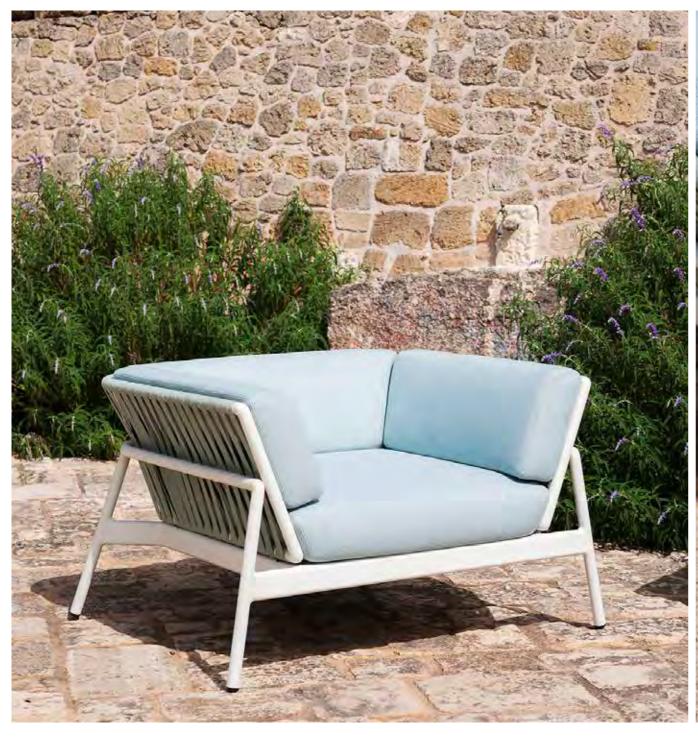

The PIPER is a vast collection for exclusive outdoor The PIPER is a vast collection for exclusive outdoor furniture. Its many elements furnish every instant of outdoor living. There is the conviviality of sofas for many guests; the privileged relaxation of a sun lounger; the practicality of a tabletop perched on a precious frame. The materials are loyal mainstays: painted aluminium, robust belts and Batyline. The comfort offered by the outdoor sofa system and the generously sized sun loungers expands to the dining area: the extendable outdoor table combines a wide variety of stackable dining chairs and armchiars available in a wide range of different materials and colors, including teak wood for different materials and colors, including teak wood for the structures. Padded belts are available for certain models of chairs.

## TECHNICAL INFORMATION

**DESCRIPTION** Sofa for outdoor use.

STRUCTURE

Powder coated aluminium.

**BACKREST** 

Polyester or acrylic belt. (25mm)

CUSHIONS Standard or hydro draining.

WEIGHT

26 kg 5 kg 8,5 kg Structure Cushions kit standard Cushions kit full

STORAGE COVER

Available.

**DIMENSION** 

L 119 × P 97 × H 69 cm H seat 28 cm +13 cm cushion

W 46" 3/4 × D 38" 1/4 × H 27" H seat 11"+5"1/4 cushion