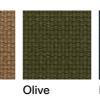

expands to the dining area: the extendable outdoor table combines a wide variety of stackable dining chairs and armchiars available in a wide range of different materials and colors, including teak wood for different materials and colors, including teak wood for the structures. Padded belts are available for certain models of chairs.

## TECHNICAL INFORMATION

**DESCRIPTION** Sofa for outdoor use.

STRUCTURE

Powder coated aluminium.

**BACKREST** 

Polyester or acrylic belt. (25mm)

CUSHIONS Standard or hydro draining.

WEIGHT

26 kg 5 kg 8,5 kg Structure Cushions kit standard Cushions kit full

STORAGE COVER

Available.

**DIMENSION** 

L 119 × P 97 × H 69 cm H seat 28 cm +13 cm cushion

W 46" 3/4 × D 38" 1/4 × H 27" H seat 11"+5"1/4 cushion







METAL



**BELTS** 



Brown Tobacco









RECYCLED BELTS







Rose







Stone

RODA