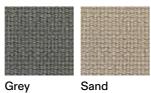

ized sun loungers expands to the dining area: the extendable outdoor table combines a wide variety of stackable dining chairs and armchiars available in a wide range of different materials and colors, including teak wood for different materials and colors, including teak wood for the structures. Padded belts are available for certain models of chairs.

## TECHNICAL INFORMATION

**DESCRIPTION** Sofa for outdoor use.

STRUCTURE

Powder coated aluminium.

**BACKREST** 

Polyester or acrylic belt. (25mm)

CUSHIONS Standard or hydro draining.

WEIGHT

26 kg 5 kg 8,5 kg Structure Cushions kit standard Cushions kit full

STORAGE COVER

Available.

**DIMENSION** 

L 119 × P 97 × H 69 cm H seat 28 cm +13 cm cushion

W 46" 3/4 × D 38" 1/4 × H 27" H seat 11"+5"1/4 cushion







METAL



**BELTS** 



Brown Tobacco









RECYCLED BELTS







Rose







Stone

RODA