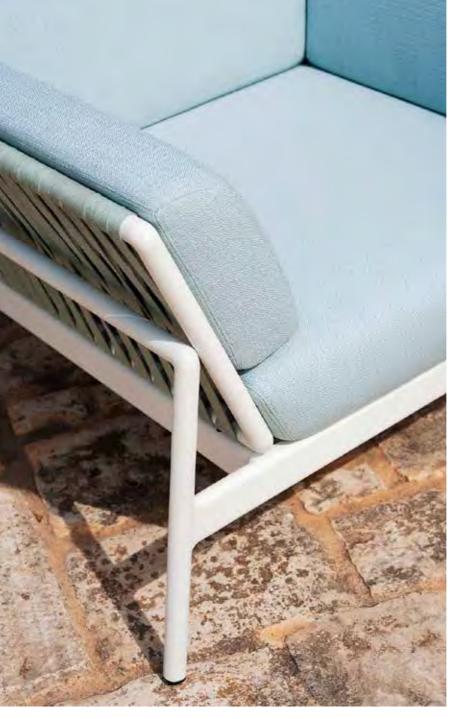

## TECHNICAL INFORMATION

**DESCRIPTION** Sofa for outdoor use.

STRUCTURE

Powder coated aluminium.

**BACKREST** 

Polyester or acrylic belt. (25mm)

CUSHIONS Standard or hydro draining.

WEIGHT

METAL

**BELTS** 

Brown Tobacco

RECYCLED BELTS

Rose

Stone

RODA