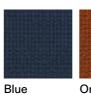

xpands to the dining area: the extendable outdoor table combines a wide variety of stackable dining chairs and armchiars available in a wide range of different materials and colors, including teak wood for different materials and colors, including teak wood for the structures. Padded belts are available for certain models of chairs.

## TECHNICAL INFORMATION

**DESCRIPTION** Sofa for outdoor use.

STRUCTURE

Powder coated aluminium.

**BACKREST** 

Polyester or acrylic belt. (25mm)

CUSHIONS Standard or hydro draining.

WEIGHT

26 kg 5 kg 8,5 kg Structure Cushions kit standard Cushions kit full

STORAGE COVER

Available.

**DIMENSION** 

L 119 × P 97 × H 69 cm H seat 28 cm +13 cm cushion

W 46" 3/4 × D 38" 1/4 × H 27" H seat 11"+5"1/4 cushion







METAL



**BELTS** 



Brown Tobacco









RECYCLED BELTS







Rose







Stone

RODA