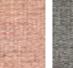

STORAGE COVER Available.

**DIMENSION** 

L 174 × P 97 × H 69 cm H seat 28 cm +13 cm cushion

W 68"½ × D 38" ¼ × H 27" H seat 11"+5"1/4 cushion

METAL

Milk Smoke

Rust

**BELTS** 

RECYCLED BELTS

Rose

Stone

RODA