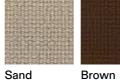

STORAGE COVER Available.

**DIMENSION** 

L 174 × P 97 × H 69 cm H seat 28 cm +13 cm cushion

W 68"½ × D 38" ¼ × H 27" H seat 11"+5"1/4 cushion

METAL

Milk Smoke

Rust

**BELTS** 