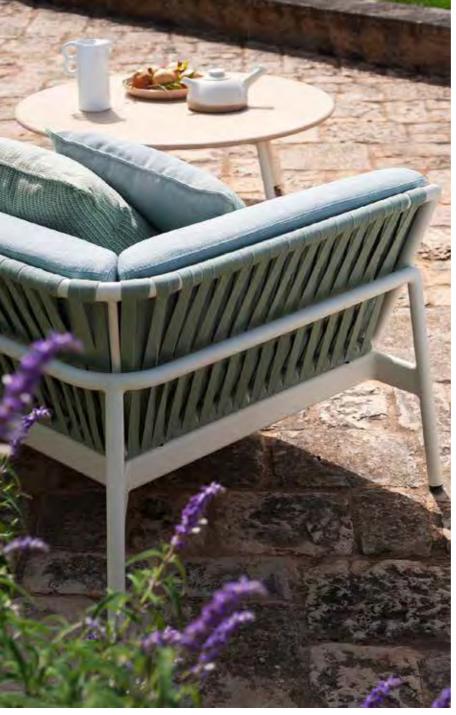

## TECHNICAL INFORMATION

DESCRIPTION Sofa for outdoor use.

**STRUCTURE** 

Powder coated aluminium.

**BACKREST** Polyester or acrylic belt. (25mm)

CUSHIONS Standard or hydro draining.

WEIGHT

33 kg 10 kg Structure Cushions kit standard Cushions kit full 11 kg

STORAGE COVER Available.

**DIMENSION** 

L 174 × P 97 × H 69 cm H seat 28 cm +13 cm cushion

W 68"½ × D 38" ¼ × H 27" H seat 11"+5"1/4 cushion

METAL

Milk Smoke

Rust

**BELTS** 