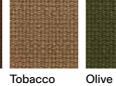

STORAGE COVER Available.

**DIMENSION** 

L 174 × P 97 × H 69 cm H seat 28 cm +13 cm cushion

W 68"½ × D 38" ¼ × H 27" H seat 11"+5"1/4 cushion

METAL

Milk Smoke

Rust

**BELTS** 