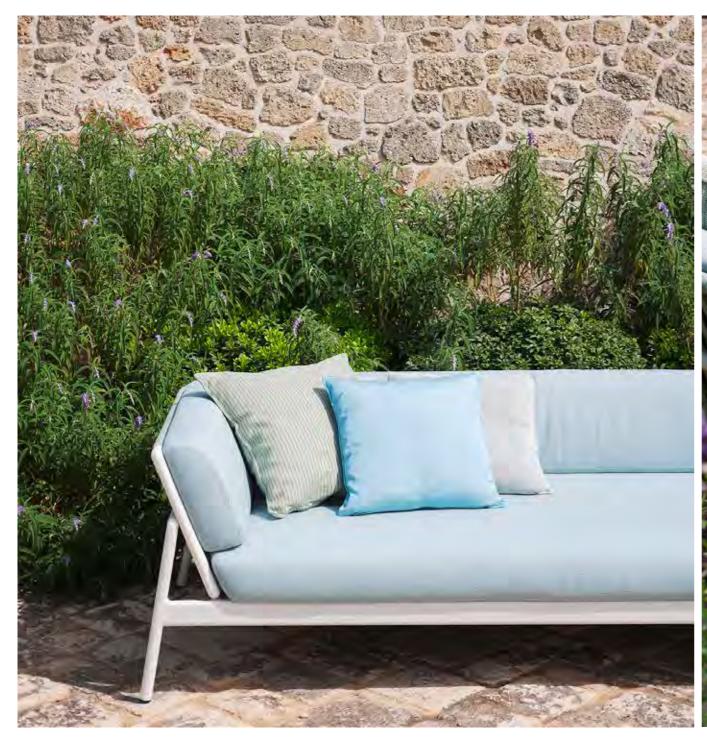

## Piper 114 Module Right

The PIPER is a vast collection for exclusive outdoor The PIPER is a vast collection for exclusive outdoor furniture. Its many elements furnish every instant of outdoor living. There is the conviviality of sofas for many guests; the privileged relaxation of a sun lounger; the practicality of a tabletop perched on a precious frame. The materials are loyal mainstays: painted aluminium, robust belts and Batyline. The comfort offered by the outdoor sofa system and the generously sized sun loungers expands to the dining area: the extendable outdoor table combines a wide variety of stackable dining chairs and armchiars available in a wide range of different materials and colors, including teak wood for different materials and colors, including teak wood for the structures. Padded belts are available for certain models of chairs.

## TECHNICAL INFORMATION

DESCRIPTION Sofa for outdoor use.

**STRUCTURE** 

Powder coated aluminium.

**BACKREST** Polyester or acrylic belt. (25mm)

CUSHIONS Standard or hydro draining.

WEIGHT

33 kg 10 kg Structure Cushions kit standard Cushions kit full 11 kg