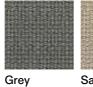

STORAGE COVER Available.

**DIMENSION** 

L 174 × P 97 × H 69 cm H seat 28 cm +13 cm cushion

W 68"½ × D 38" ¼ × H 27" H seat 11"+5"1/4 cushion

METAL

Milk Smoke

Rust

**BELTS** 