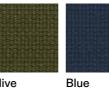

STORAGE COVER Available.

**DIMENSION** 

L 174 × P 97 × H 69 cm H seat 28 cm +13 cm cushion

W 68"½ × D 38" ¼ × H 27" H seat 11"+5"1/4 cushion

METAL

Milk Smoke

Rust

**BELTS** 