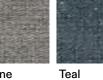

STORAGE COVER Available.

**DIMENSION** 

L 174 × P 97 × H 69 cm H seat 28 cm +13 cm cushion

W 68"½ × D 38" ¼ × H 27" H seat 11"+5"1/4 cushion

METAL

Milk Smoke

Rust

**BELTS** 

RECYCLED BELTS

Rose

Stone

RODA