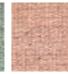

STORAGE COVER Available.

**DIMENSION** 

L 174 × P 97 × H 69 cm H seat 28 cm +13 cm cushion

W 68"½ × D 38" ¼ × H 27" H seat 11"+5"1/4 cushion

METAL

Milk Smoke

Rust

**BELTS** 

RECYCLED BELTS

Rose

Stone

RODA