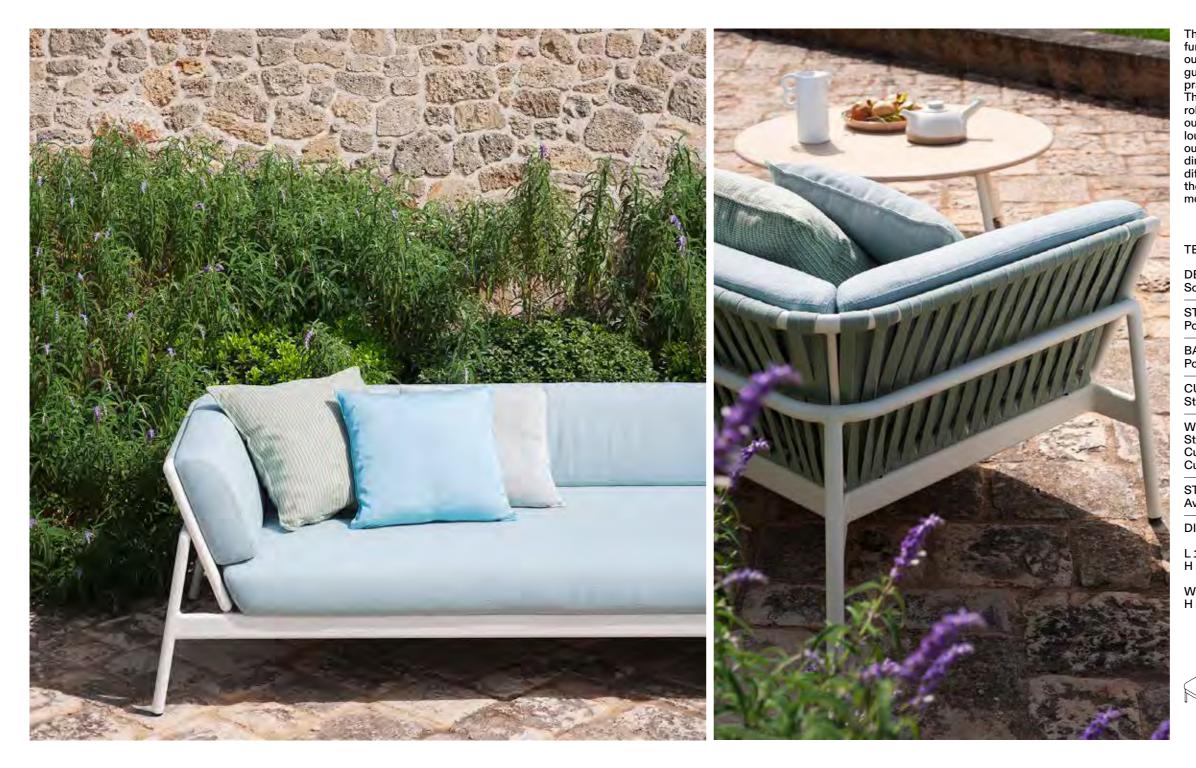

## **Technical Information**

The PIPER is a vast collection for exclusive outdoor The PIPER is a vast collection for exclusive outdoor furniture. Its many elements furnish every instant of outdoor living. There is the conviviality of sofas for many guests; the privileged relaxation of a sun lounger; the practicality of a tabletop perched on a precious frame. The materials are loyal mainstays: painted aluminium, robust belts and Batyline. The comfort offered by the outdoor sofa system and the generously sized sun loungers expands to the dining area: the extendable outdoor table combines a wide variety of stackable dining chairs and armchiars available in a wide range of different materials and colors. including teak wood for different materials and colors, including teak wood for the structures. Padded belts are available for certain models of chairs.

## **TECHNICAL INFORMATION**

DESCRIPTION Sofa for outdoor use.

STRUCTURE Powder coated aluminium.

BACKREST Polyester or acrylic belt. (25mm)

CUSHIONS Standard or hydro draining.

| VEIGHT               |       |
|----------------------|-------|
| tructure             | 33 kg |
| ushions kit standard | 10 kg |
| ushions kit full     | 11 kg |

STORAGE COVER Available.

DIMENSION

L 174 × P 97 × H 69 cm H seat 28 cm +13 cm cushion

W 68" $\frac{1}{2}$  × D 38"  $\frac{1}{4}$  × H 27" H seat 11"+5"¼ cushion