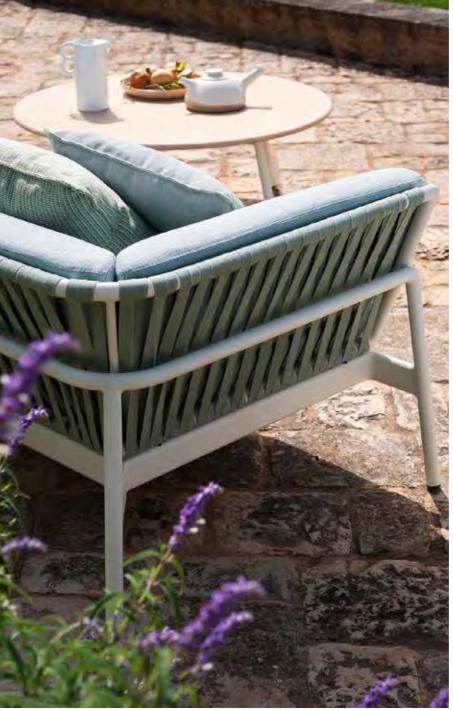

## TECHNICAL INFORMATION

DESCRIPTION Sofa for outdoor use.

STRUCTURE

Powder coated aluminium.

**BACKREST** 

Polyester or acrylic belt. (25mm)

CUSHIONS

Standard or hydro draining.

Materials

METAL

Milk Smoke Rust **BELTS** 

RECYCLED BELTS

Rose

Teal

Stone