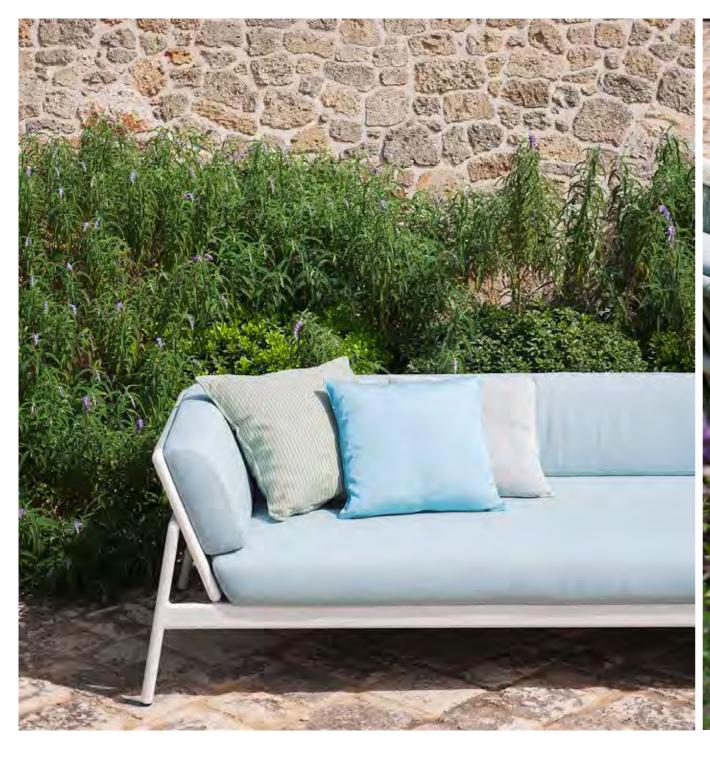

## Piper 116 Module Central

The PIPER is a vast collection for exclusive outdoor The PIPER is a vast collection for exclusive outdoor furniture. Its many elements furnish every instant of outdoor living. There is the conviviality of sofas for many guests; the privileged relaxation of a sun lounger; the practicality of a tabletop perched on a precious frame. The materials are loyal mainstays: painted aluminium, robust belts and Batyline. The comfort offered by the outdoor sofa system and the generously sized sun loungers expands to the dining area: the extendable outdoor table combines a wide variety of stackable dining chairs and armchiars available in a wide range of different materials and colors, including teak wood for different materials and colors, including teak wood for the structures. Padded belts are available for certain models of chairs.

## TECHNICAL INFORMATION

DESCRIPTION Sofa for outdoor use.

STRUCTURE

Powder coated aluminium.

**BACKREST** 

Polyester or acrylic belt. (25mm)

CUSHIONS

Standard or hydro draining.