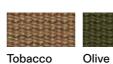

the outdoor sofa system and the generously sized sun loungers expands to the dining area: the extendable outdoor table combines a wide variety of stackable dining chairs and armchiars available in a wide range of different materials and colors, including teak wood for different materials and colors, including teak wood for the structures. Padded belts are available for certain models of chairs.

## TECHNICAL INFORMATION

**DESCRIPTION** Chair for outdoor use.

STRUCTURE

Powder coated aluminium.

**BACKREST** 

Polyester or acrylic belts.

Teak or polyuretane resin(HiREK®).

WEIGHT

5,5 kg 0,4 kg Structure Cushion

STORAGE COVER Available.

DIMENSION

L54 × P62 × H84 cm H seat 45 cm

W 21" 1/4 × D 24" 1/4 × H 33" 1/4 H seat 17" 3/4



Materials

METAL





**BELTS** 



RECYCLED BELTS

















SEAT





Resin mole Resin grey



Mint