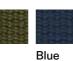

he outdoor sofa system and the generously sized sun loungers expands to the dining area: the extendable outdoor table combines a wide variety of stackable dining chairs and armchiars available in a wide range of different materials and colors, including teak wood for different materials and colors, including teak wood for the structures. Padded belts are available for certain models of chairs.

## TECHNICAL INFORMATION

**DESCRIPTION** Chair for outdoor use.

STRUCTURE

Powder coated aluminium.

**BACKREST** 

Polyester or acrylic belts.

Teak or polyuretane resin(HiREK®).

WEIGHT

5,5 kg 0,4 kg Structure Cushion

STORAGE COVER Available.

DIMENSION

L54 × P62 × H84 cm H seat 45 cm

W 21" 1/4 × D 24" 1/4 × H 33" 1/4 H seat 17" 3/4



Materials

METAL





**BELTS** 



RECYCLED BELTS

















SEAT





Resin mole Resin grey



Mint