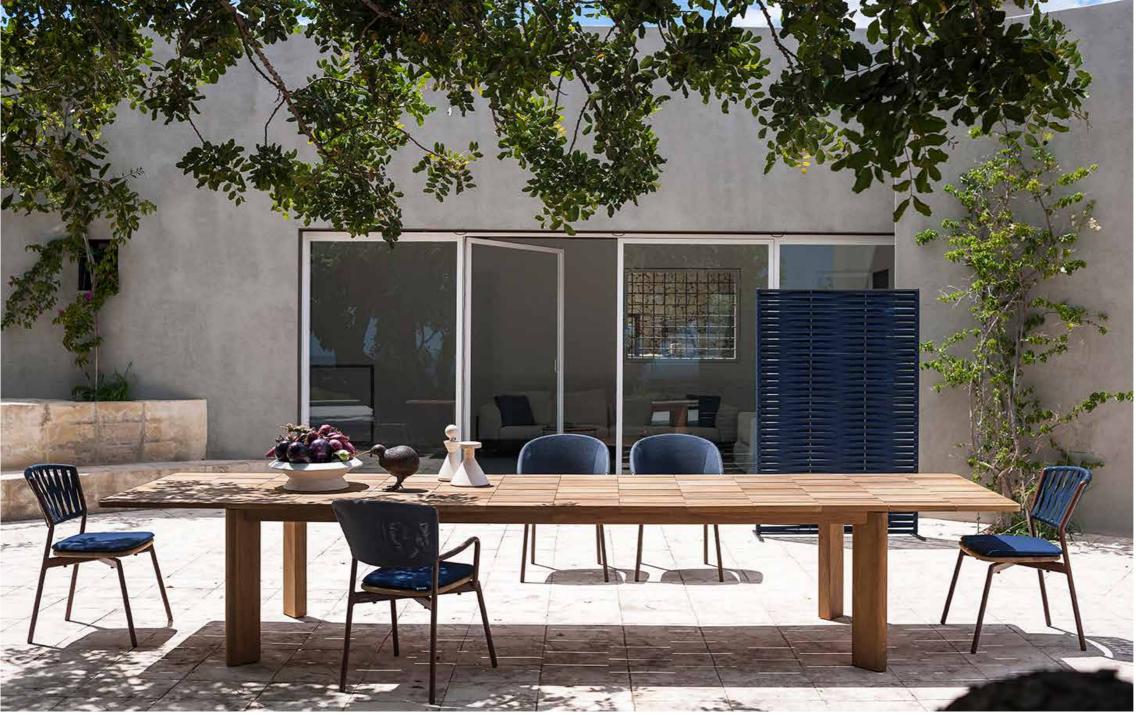

The PIPER is a vast collection for exclusive outdoor The PIPER is a vast collection for exclusive outdoor furniture. Its many elements furnish every instant of outdoor living. There is the conviviality of sofas for many guests; the privileged relaxation of a sun lounger; the practicality of a tabletop perched on a precious frame. The materials are loyal mainstays: painted aluminium, robust belts and Batyline. The comfort offered by the outdoor sofa system and the generously sized sun loungers expands to the dining area: the extendable outdoor table combines a wide variety of stackable dining chairs and armchiars available in a wide range of different materials and colors, including teak wood for different materials and colors, including teak wood for the structures. Padded belts are available for certain models of chairs.

## TECHNICAL INFORMATION

**DESCRIPTION** Chair for outdoor use.

STRUCTURE

Powder coated aluminium.

**BACKREST** 

Polyester or acrylic belts.

Teak or polyuretane resin(HiREK®).

WEIGHT

5,5 kg 0,4 kg Structure Cushion

STORAGE COVER Available.

DIMENSION

L54 × P62 × H84 cm H seat 45 cm

W 21" 1/4 × D 24" 1/4 × H 33" 1/4 H seat 17" 3/4

Materials

METAL

**BELTS** 