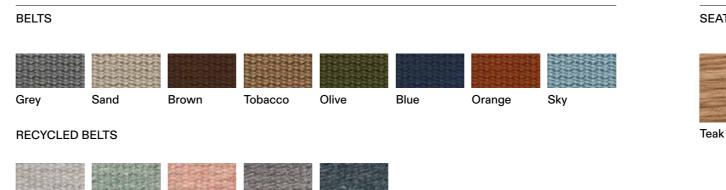

## **Technical Information**

The PIPER is a vast collection for exclusive outdoor The PIPER is a vast collection for exclusive outdoor furniture. Its many elements furnish every instant of outdoor living. There is the conviviality of sofas for many guests; the privileged relaxation of a sun lounger; the practicality of a tabletop perched on a precious frame. The materials are loyal mainstays: painted aluminium, robust belts and Batyline. The comfort offered by the outdoor sofa system and the generously sized sun loungers expands to the dining area: the extendable outdoor table combines a wide variety of stackable dining chairs and armchiars available in a wide range of different materials and colors. including teak wood for different materials and colors, including teak wood for the structures. Padded belts are available for certain models of chairs.

## **TECHNICAL INFORMATION**

DESCRIPTION Armchair for outdoor use.

STRUCTURE Powder coated aluminium.

BACKREST Polyester or acrylic belts.

SEAT Teak or polyuretane resin(HiREK®).

WEIGHT Structure Cushion

5,5 kg 0,4 kg