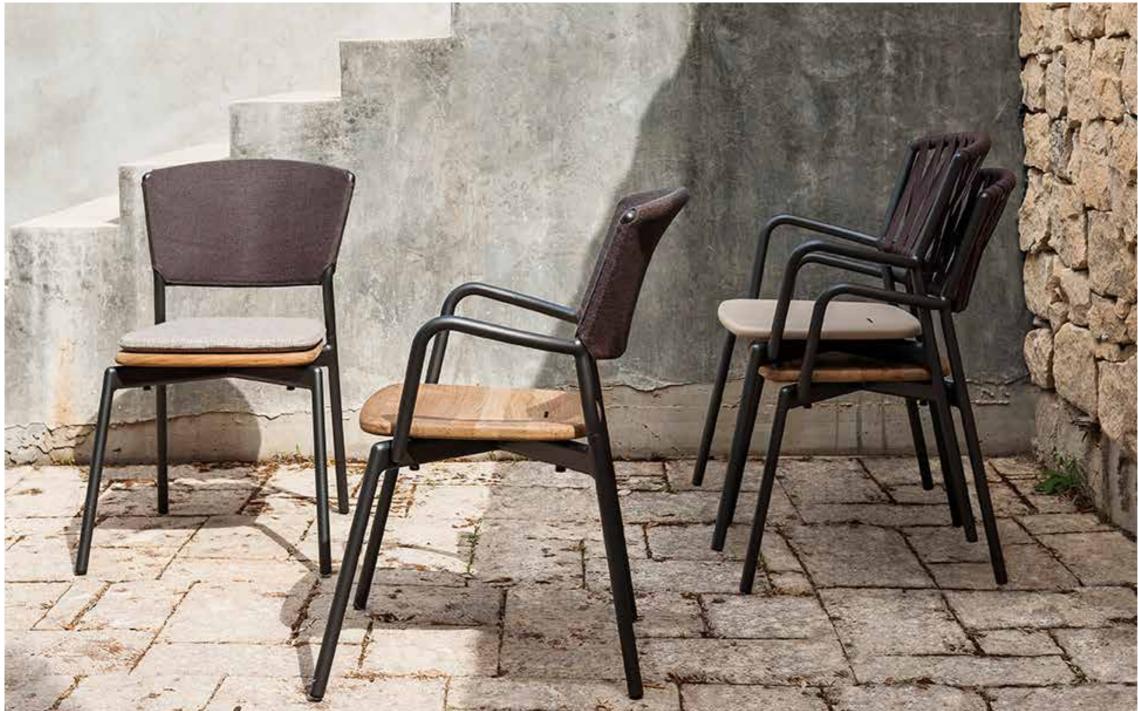

## **TECHNICAL INFORMATION**

DESCRIPTION Armchair for outdoor use.

STRUCTURE Powder coated aluminium.

BACKREST Polyester or acrylic belts.

SEAT Teak or polyuretane resin(HiREK®).

WEIGHT Structure Cushion

5,5 kg 0,4 kg

STORAGE COVER Available.

DIMENSION

L 56 × P 62 × H 84 cm H seat 45 cm

W 22" ½ × D 24" ¼ × H 33" ¼ H seat 17" ¾

Resin mole Resin grey