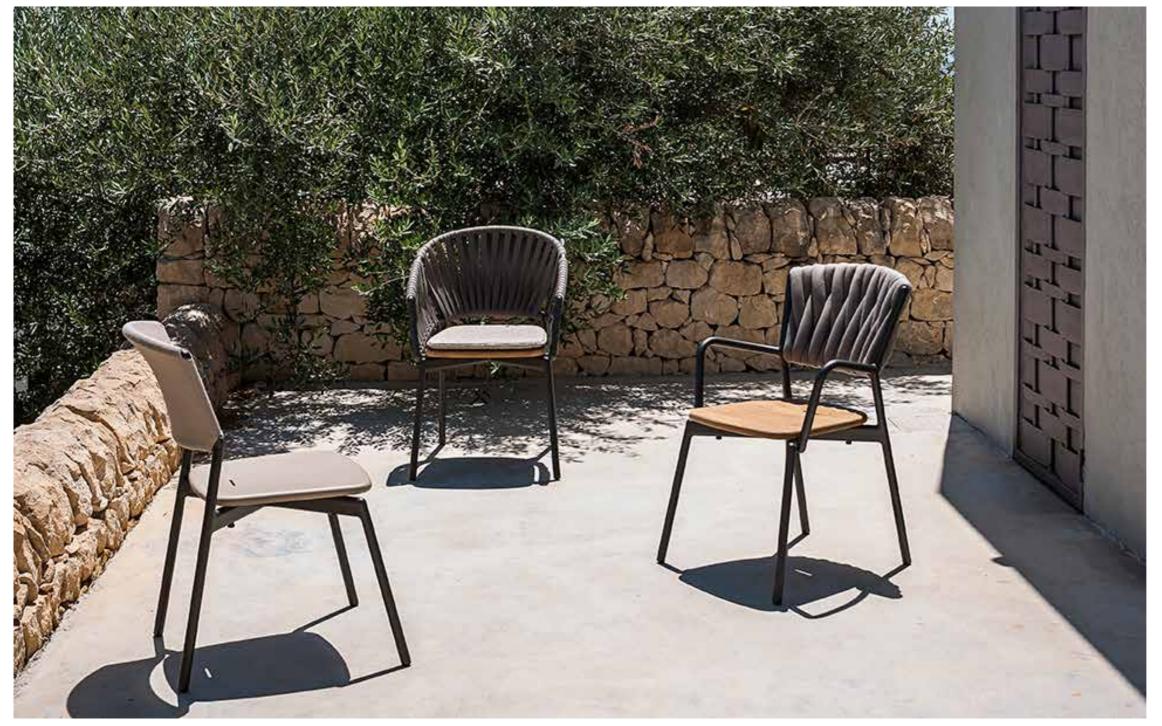

## Piper 122 Comfort Chair

The PIPER is a vast collection for exclusive outdoor The PIPER is a vast collection for exclusive outdoor furniture. Its many elements furnish every instant of outdoor living. There is the conviviality of sofas for many guests; the privileged relaxation of a sun lounger; the practicality of a tabletop perched on a precious frame. The materials are loyal mainstays: painted aluminium, robust belts and Batyline. The comfort offered by the outdoor sofa system and the generously sized sun loungers expands to the dining area: the extendable outdoor table combines a wide variety of stackable dining chairs and armchiars available in a wide range of different materials and colors, including teak wood for different materials and colors, including teak wood for the structures. Padded belts are available for certain models of chairs.

## TECHNICAL INFORMATION

**DESCRIPTION** Comfort chair for outdoor use.

STRUCTURE

Powder coated aluminium.

**BACKREST** 

Polyester or acrylic belts.

Teak or polyuretane resin(HiREK®).

WEIGHT

7,5 kg 0,4 kg Structure Cushion

STORAGE COVER Available.

DIMENSION

L58 × P62 × H84 cm H seat 45 cm

W 22" 3/4 × D 24" 1/4 × H 33" 1/4 H seat 17" 3/4

SEAT

Materials

METAL