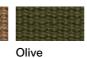

by the outdoor sofa system and the generously sized sun loungers expands to the dining area: the extendable outdoor table combines a wide variety of stackable dining chairs and armchiars available in a wide range of different materials and colors, including teak wood for different materials and colors, including teak wood for the structures. Padded belts are available for certain models of chairs.

## TECHNICAL INFORMATION

**DESCRIPTION** Comfort chair for outdoor use.

STRUCTURE

Powder coated aluminium.

**BACKREST** 

Polyester or acrylic belts.

Teak or polyuretane resin(HiREK®).

WEIGHT

7,5 kg 0,4 kg Structure Cushion

STORAGE COVER Available.

DIMENSION

L58 × P62 × H84 cm H seat 45 cm

W 22" 3/4 × D 24" 1/4 × H 33" 1/4 H seat 17" 3/4



SEAT

Materials

METAL



**BELTS** 























Resin mole Resin grey

RECYCLED BELTS