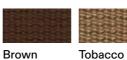

d by the outdoor sofa system and the generously sized sun loungers expands to the dining area: the extendable outdoor table combines a wide variety of stackable dining chairs and armchiars available in a wide range of different materials and colors, including teak wood for different materials and colors, including teak wood for the structures. Padded belts are available for certain models of chairs.

## TECHNICAL INFORMATION

**DESCRIPTION** Comfort chair for outdoor use.

STRUCTURE

Powder coated aluminium.

**BACKREST** 

Polyester or acrylic belts.

Teak or polyuretane resin(HiREK®).

WEIGHT

7,5 kg 0,4 kg Structure Cushion

STORAGE COVER Available.

DIMENSION

L58 × P62 × H84 cm H seat 45 cm

W 22" 3/4 × D 24" 1/4 × H 33" 1/4 H seat 17" 3/4



SEAT

Materials

METAL



**BELTS** 























Resin mole Resin grey

RECYCLED BELTS