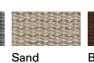

red by the outdoor sofa system and the generously sized sun loungers expands to the dining area: the extendable outdoor table combines a wide variety of stackable dining chairs and armchiars available in a wide range of different materials and colors, including teak wood for different materials and colors, including teak wood for the structures. Padded belts are available for certain models of chairs.

## TECHNICAL INFORMATION

**DESCRIPTION** Comfort chair for outdoor use.

STRUCTURE

Powder coated aluminium.

**BACKREST** 

Polyester or acrylic belts.

Teak or polyuretane resin(HiREK®).

WEIGHT

7,5 kg 0,4 kg Structure Cushion

STORAGE COVER Available.

DIMENSION

L58 × P62 × H84 cm H seat 45 cm

W 22" 3/4 × D 24" 1/4 × H 33" 1/4 H seat 17" 3/4



SEAT

Materials

METAL



**BELTS** 























Resin mole Resin grey

RECYCLED BELTS