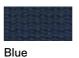

the outdoor sofa system and the generously sized sun loungers expands to the dining area: the extendable outdoor table combines a wide variety of stackable dining chairs and armchiars available in a wide range of different materials and colors, including teak wood for different materials and colors, including teak wood for the structures. Padded belts are available for certain models of chairs.

## TECHNICAL INFORMATION

**DESCRIPTION** Comfort chair for outdoor use.

STRUCTURE

Powder coated aluminium.

**BACKREST** 

Polyester or acrylic belts.

Teak or polyuretane resin(HiREK®).

WEIGHT

7,5 kg 0,4 kg Structure Cushion

STORAGE COVER Available.

DIMENSION

L58 × P62 × H84 cm H seat 45 cm

W 22" 3/4 × D 24" 1/4 × H 33" 1/4 H seat 17" 3/4



SEAT

Materials

METAL



**BELTS** 























Resin mole Resin grey

RECYCLED BELTS