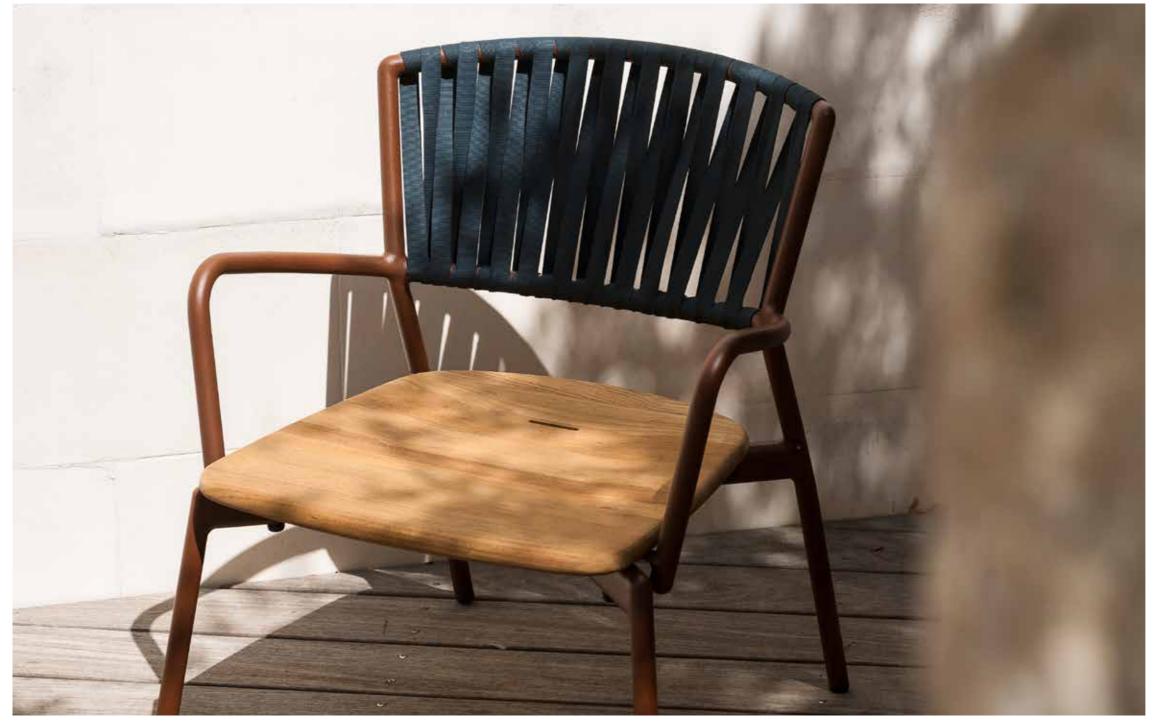

## Piper 127 Lounge Chair

The PIPER is a vast collection for exclusive outdoor furniture. Its many elements furnish every instant of outdoor living. There is the conviviality of sofas for many outdoor living. There is the conviviality of sofas for many guests; the privileged relaxation of a sun lounger; the practicality of a tabletop perched on a precious frame. The materials are loyal mainstays: painted aluminium, robust belts and Batyline. The comfort offered by the outdoor sofa system and the generously sized sun loungers expands to the dining area: the extendable outdoor table combines a wide variety of stackable dining chairs and armchiars available in a wide range of different materials and colors including teak wood for different materials and colors, including teak wood for the structures. Padded belts are available for certain models of chairs.

## TECHNICAL INFORMATION

**DESCRIPTION** Lounge chair for outdoor use.

STRUCTURE

Powder coated aluminium.

**BACKREST** Polyester or acrylic belts.

SEAT Teak.

WEIGHT Structure

6,5 kg 1,5 kg Cushion

STORAGE COVER Available.

DIMENSION

 $L65 \times P68 \times H72 cm$ H seat 35 cm

W 25" 5% × D 26" 34 × H 28" 36 H seat 13" 34

SEAT

Materials

METAL

Rust

**BELTS** 

Olive

Blue

RECYCLED BELTS

Clay