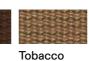

omfort offered by the outdoor sofa system and the generously sized sun loungers expands to the dining area: the extendable outdoor table combines a wide variety of stackable dining chairs and armchiars available in a wide range of different materials and colors including teak wood for different materials and colors, including teak wood for the structures. Padded belts are available for certain models of chairs.

## TECHNICAL INFORMATION

**DESCRIPTION** Lounge chair for outdoor use.

STRUCTURE

Powder coated aluminium.

**BACKREST** Polyester or acrylic belts.

SEAT Teak.

WEIGHT Structure

6,5 kg 1,5 kg Cushion

STORAGE COVER Available.

DIMENSION

 $L65 \times P68 \times H72 cm$ H seat 35 cm

W 25" 5% × D 26" 34 × H 28" 36 H seat 13" 34



SEAT

Materials

METAL



Rust

**BELTS** 









Olive



Blue







RECYCLED BELTS



Clay