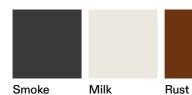

## TECHNICAL INFORMATION

DESCRIPTION Comfort chair for outdoor use.

STRUCTURE

Powder coated aluminium.

**BACKREST** 

Polyester or acrylic belts.

Teak or polyuretane resin(HiREK®).

WEIGHT

SEAT

Materials

METAL

**BELTS** 

RECYCLED BELTS

RODA

Resin mole Resin grey