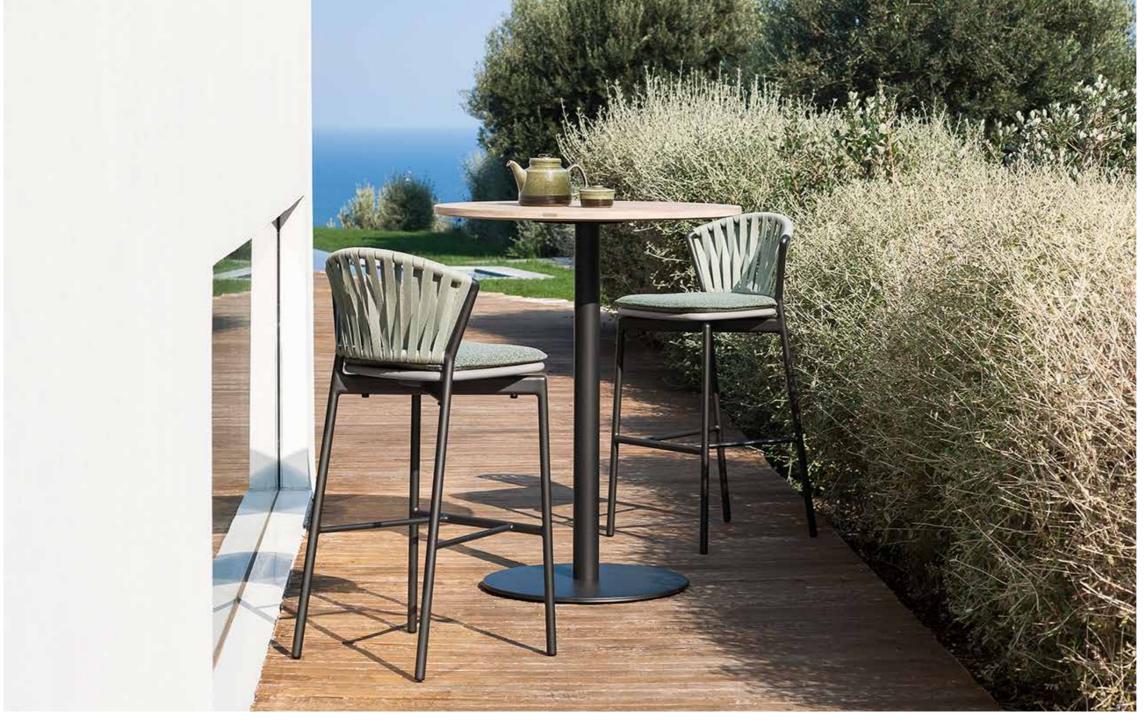

The PIPER is a vast collection for exclusive outdoor furniture. Its many elements furnish every instant of outdoor living. There is the conviviality of sofas for many outdoor living. There is the conviviality of sofas for many guests; the privileged relaxation of a sun lounger; the practicality of a tabletop perched on a precious frame. The materials are loyal mainstays: painted aluminium, robust belts and Batyline. The comfort offered by the outdoor sofa system and the generously sized sun loungers expands to the dining area: the extendable outdoor table combines a wide variety of stackable dining chairs and armchiars available in a wide range of different materials and colors including teak wood for different materials and colors, including teak wood for the structures. Padded belts are available for certain models of chairs.

## TECHNICAL INFORMATION

DESCRIPTION Comfort chair for outdoor use.

STRUCTURE

Powder coated aluminium.

**BACKREST** 

Polyester or acrylic belts.

Teak or polyuretane resin(HiREK®).

WEIGHT