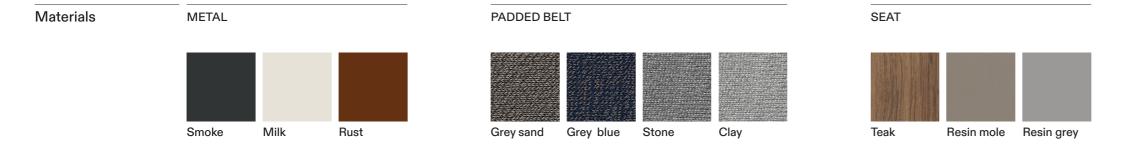

**TECHNICAL INFORMATION** 

DESCRIPTION Chair for outdoor use.

STRUCTURE Powder coated aluminium.

BACKREST Polyester padded belt.

SEAT Teak or polyuretane resin(HiREK®).

WEIGHT Structure Cushion

5,5 kg 0,4 kg