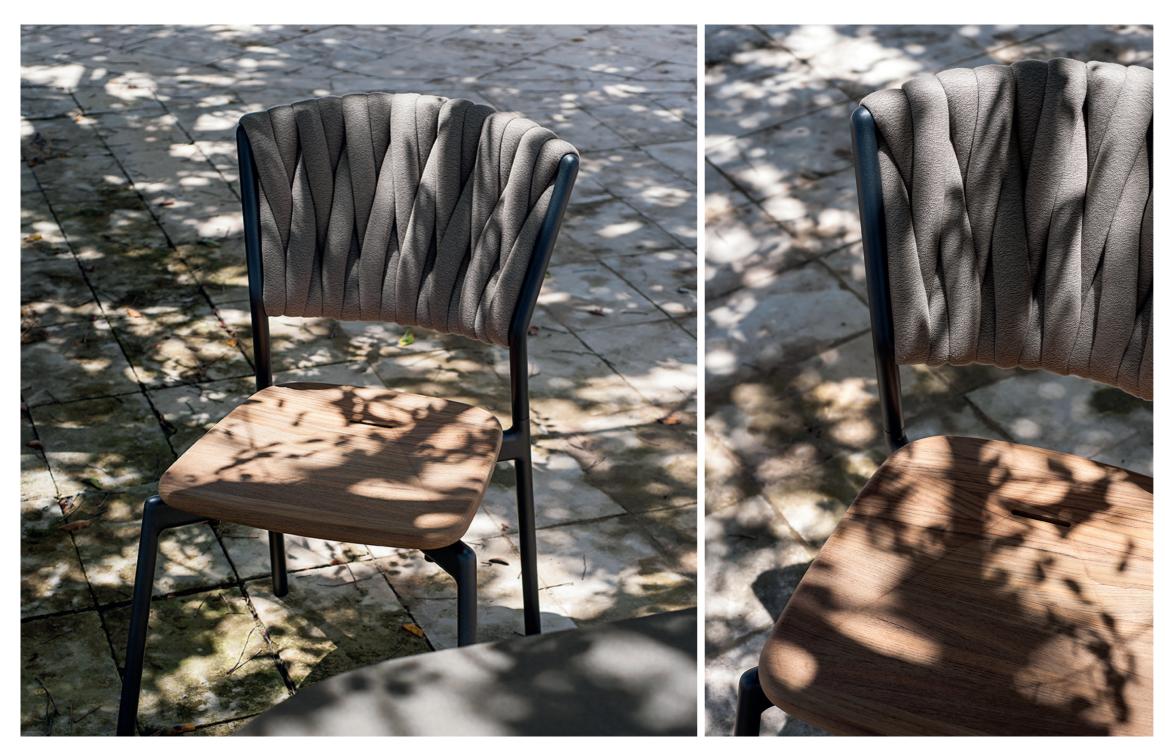

## Piper 220 Chair (stackable)

**TECHNICAL INFORMATION** 

DESCRIPTION Chair for outdoor use.

STRUCTURE Powder coated aluminium.

BACKREST Polyester padded belt.

SEAT Teak or polyuretane resin(HiREK®).

WEIGHT Structure Cushion

5,5 kg 0,4 kg

STORAGE COVER Available.

DIMENSION

L 54 × P 62 × H 84 cm H seat 45 cm

W 21" ¼ × D 24" ¼ × H 33" ¼ H seat 17" ¾