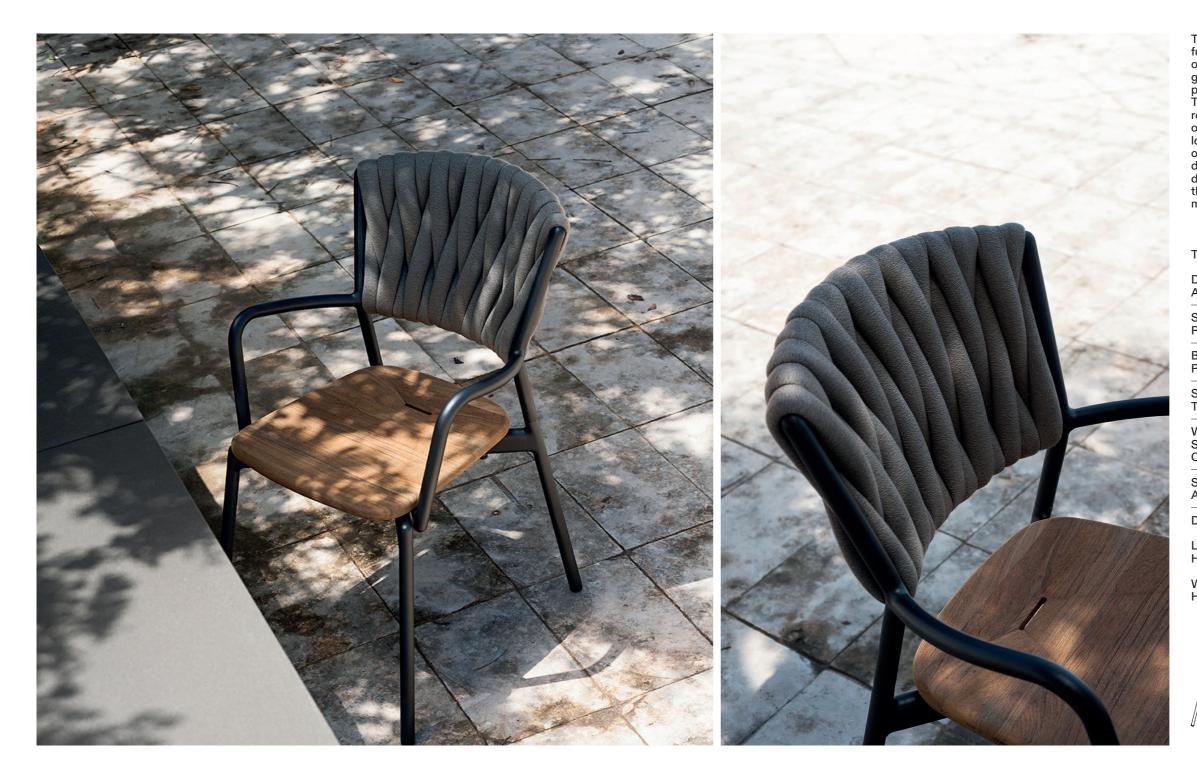

## Piper 221 Armchair (stackable)

**TECHNICAL INFORMATION** 

DESCRIPTION Armchair for outdoor use.

STRUCTURE Powder coated aluminium.

BACKREST Polyester padded belt.

SEAT Teak or polyuretane resin(HiREK<sup>®</sup>).

WEIGHT Structure Cushion

6,5 kg 0,4 kg

STORAGE COVER Available.

DIMENSION

L 56 × P 62 × H 84 cm H seat 45 cm

W 22" ½ × D 24" ¼ × H 33" ¼ H seat 17" ¾