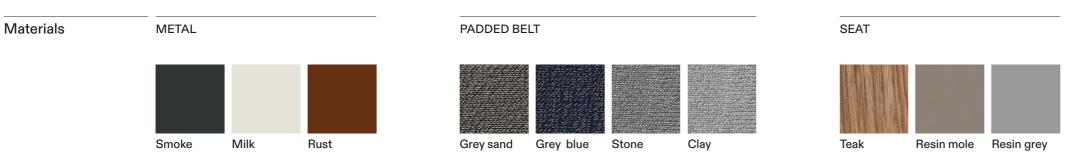

**TECHNICAL INFORMATION** 

DESCRIPTION Armchair for outdoor use.

STRUCTURE Powder coated aluminium.

BACKREST Polyester padded belt.

SEAT Teak or polyuretane resin(HiREK<sup>®</sup>).

WEIGHT Structure Cushion