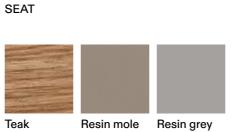

**TECHNICAL INFORMATION** 

DESCRIPTION Armchair for outdoor use.

STRUCTURE Powder coated aluminium.

BACKREST Polyester padded belt.

SEAT Teak or polyuretane resin(HiREK<sup>®</sup>).

WEIGHT Structure Cushion