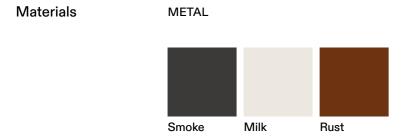

**TECHNICAL INFORMATION** 

DESCRIPTION Armchair for outdoor use.

STRUCTURE Powder coated aluminium.

BACKREST Polyester padded belt.

SEAT Teak or polyuretane resin(HiREK<sup>®</sup>).

WEIGHT Structure Cushion