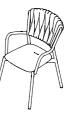

## Piper 221 Armchair

PADDED BELT

Grey sand Grey blue

RODA

**TECHNICAL INFORMATION** 

DESCRIPTION Armchair for outdoor use.

STRUCTURE Powder coated aluminium.

BACKREST Polyester padded belt.

SEAT Teak or polyuretane resin(HiREK<sup>®</sup>).

WEIGHT Structure Cushion

6,5 kg 0,4 kg

STORAGE COVER Available.

DIMENSION

L 56 × P 62 × H 84 cm H seat 45 cm

W 22" ½ × D 24" ¼ × H 33" ¼ H seat 17" ¾