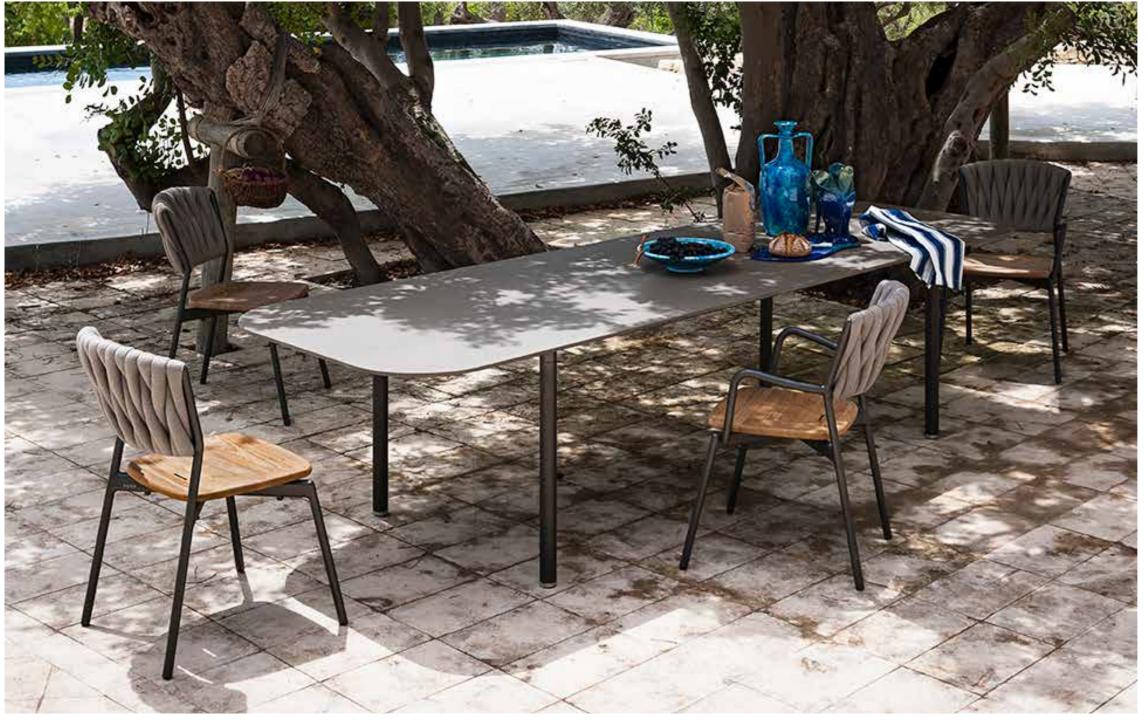

## **Technical Information**

The PIPER is a vast collection for exclusive outdoor furniture. Its many elements furnish every instant of outdoor living. There is the conviviality of sofas for many guests; the privileged relaxation of a sun lounger; the practicality of a tabletop perched on a precious frame. The materials are loyal mainstays: painted aluminium, robust belts and Batyline. The comfort offered by the outdoor sofa system and the generously sized sun loungers expands to the dining area: the extendable outdoor table combines a wide variety of stackable dining chairs and armchiars available in a wide range of different materials and colors, including teak wood for the structures. Padded belts are available for certain models of chairs.

**TECHNICAL INFORMATION** 

DESCRIPTION Armchair for outdoor use.

STRUCTURE Powder coated aluminium.

BACKREST Polyester padded belt.

SEAT Teak or polyuretane resin(HiREK<sup>®</sup>).

WEIGHT Structure Cushion