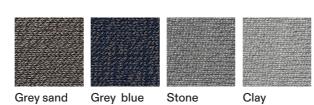

STORAGE COVER Available.

DIMENSION

 $L65 \times P68 \times H72$  cm H seat 35 cm

W 25" 5% × D 26" 3/4 × H 28" 3/8 H seat 13" 3/4

PADDED BELT

SEAT

Teak