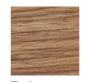

## TECHNICAL INFORMATION

DESCRIPTION
Lounge chair for outdoor use.

STRUCTURE Powder coated aluminium.

BACKREST

Polyester padded belt.

SEAT Teak.

> WEIGHT Structure Cushion

7 kg 1,5 kg

STORAGE COVER Available.

DIMENSION

 $L65 \times P68 \times H72$  cm H seat 35 cm

W 25" 5% × D 26" 3/4 × H 28" 3/8 H seat 13" 3/4

PADDED BELT

SEAT

Teak