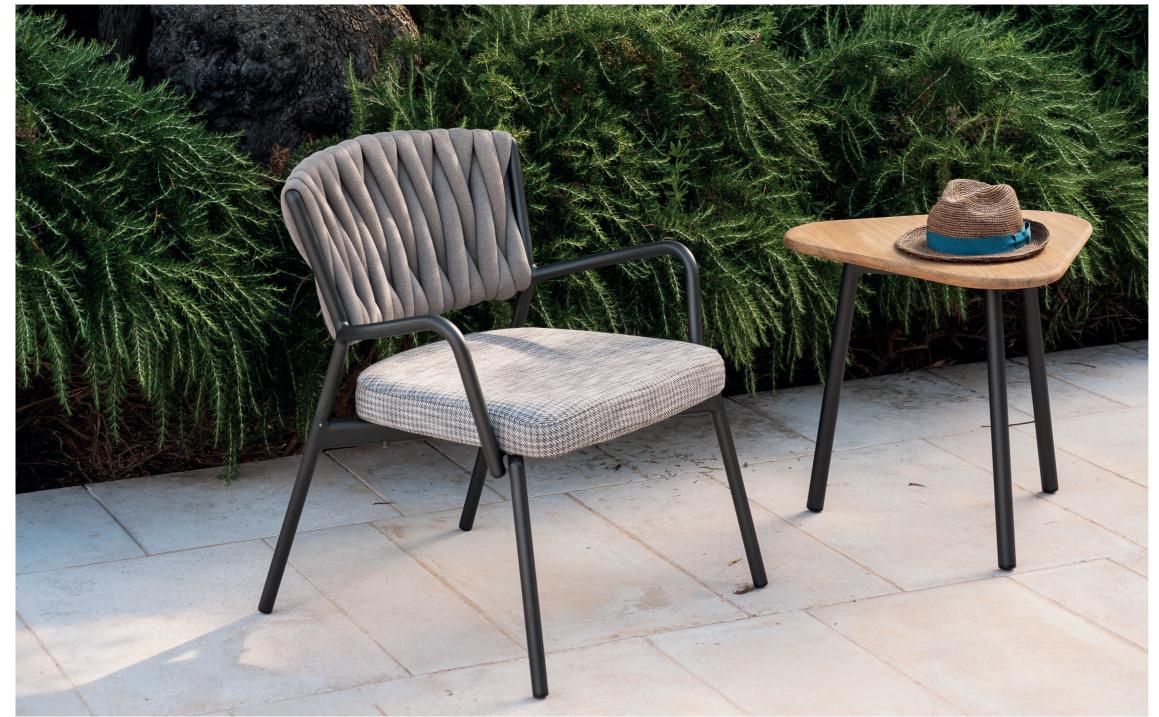

## Piper 227 Lounge Chair

The PIPER is a vast collection for exclusive outdoor furniture. Its many elements furnish every instant of outdoor living. There is the conviviality of sofas for many guests; the privileged relaxation of a sun lounger; the practicality of a tabletop perched on a precious frame. The materials are loyal mainstays: painted aluminium, robust belts and Batyline. The comfort offered by the outdoor sofa system and the generously sized sun loungers expands to the dining area: the extendable outdoor table combines a wide variety of stackable dining chairs and armchiars available in a wide range of different materials and colors, including teak wood for the structures. Padded belts are available for certain models of chairs.

## TECHNICAL INFORMATION

DESCRIPTION
Lounge chair for outdoor use.

STRUCTURE Powder coated aluminium.

BACKREST

Polyester padded belt.

SEAT Teak.

> WEIGHT Structure Cushion

7 kg 1,5 kg

STORAGE COVER Available.

DIMENSION

 $L65 \times P68 \times H72$  cm H seat 35 cm

W 25" 5% × D 26" 3/4 × H 28" 3/8 H seat 13" 3/4

PADDED BELT

SEAT

Teak