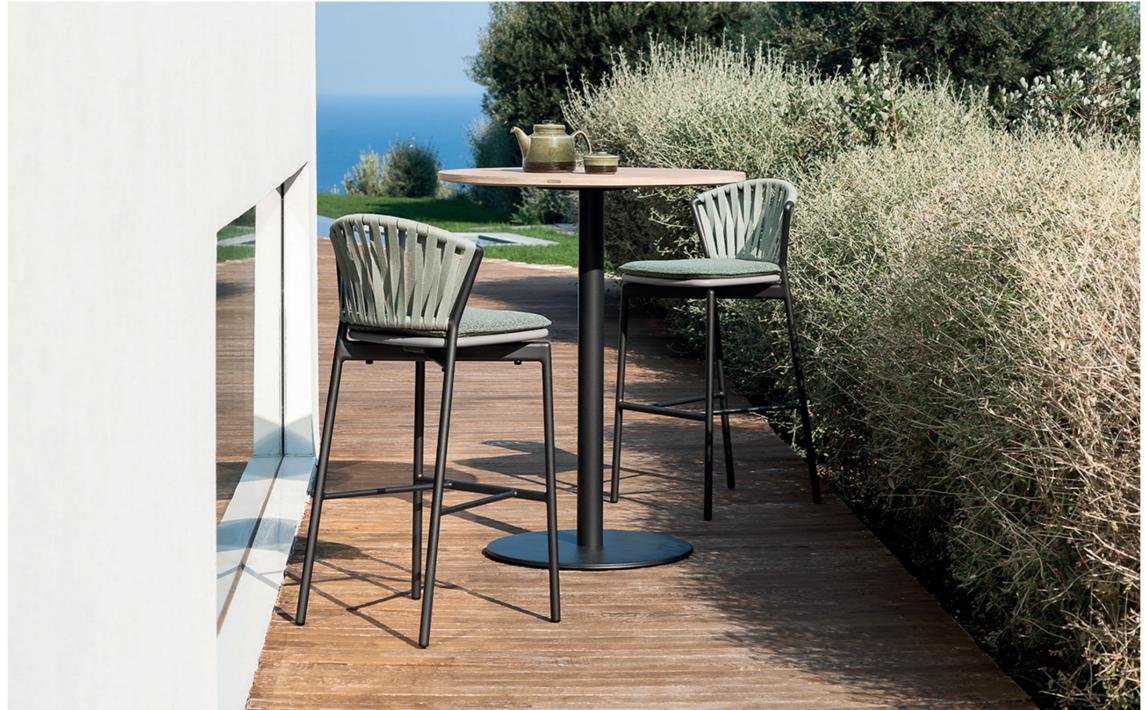

## Piper 250 Bar Stool

## **Technical Information**

The PIPER is a vast collection for exclusive outdoor The PIPER is a vast collection for exclusive outdoor furniture. Its many elements furnish every instant of outdoor living. There is the conviviality of sofas for many guests; the privileged relaxation of a sun lounger; the practicality of a tabletop perched on a precious frame. The materials are loyal mainstays: painted aluminium, robust belts and Batyline. The comfort offered by the outdoor sofa system and the generously sized sun loungers expands to the dining area: the extendable outdoor table combines a wide variety of stackable dining chairs and armchiars available in a wide range of different materials and colors, including teak wood for different materials and colors, including teak wood for the structures. Padded belts are available for certain models of chairs.

## **TECHNICAL INFORMATION**

DESCRIPTION Bar stool for outdoor use.

STRUCTURE Powder coated aluminium.

BACKREST Polyester padded belt.

SEAT Teak or polyuretane resin(HiREK®).

WEIGHT Structure Cushion

6,5 kg 0,4 kg

STORAGE COVER Available.

DIMENSION

L 50 × P 53 × H 105 cm H seat 75 cm

W 19" 5% × D 20" 7% × H 41" 1⁄2 H seat 29" 1⁄2