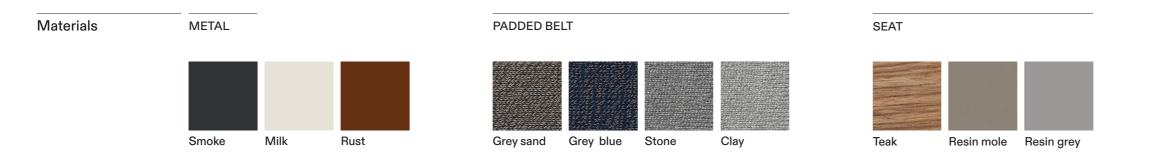

## **TECHNICAL INFORMATION**

DESCRIPTION Bar stool for outdoor use.

STRUCTURE Powder coated aluminium.

BACKREST Polyester padded belt.

SEAT Teak or polyuretane resin(HiREK®).

WEIGHT Structure Cushion

6,5 kg 0,4 kg