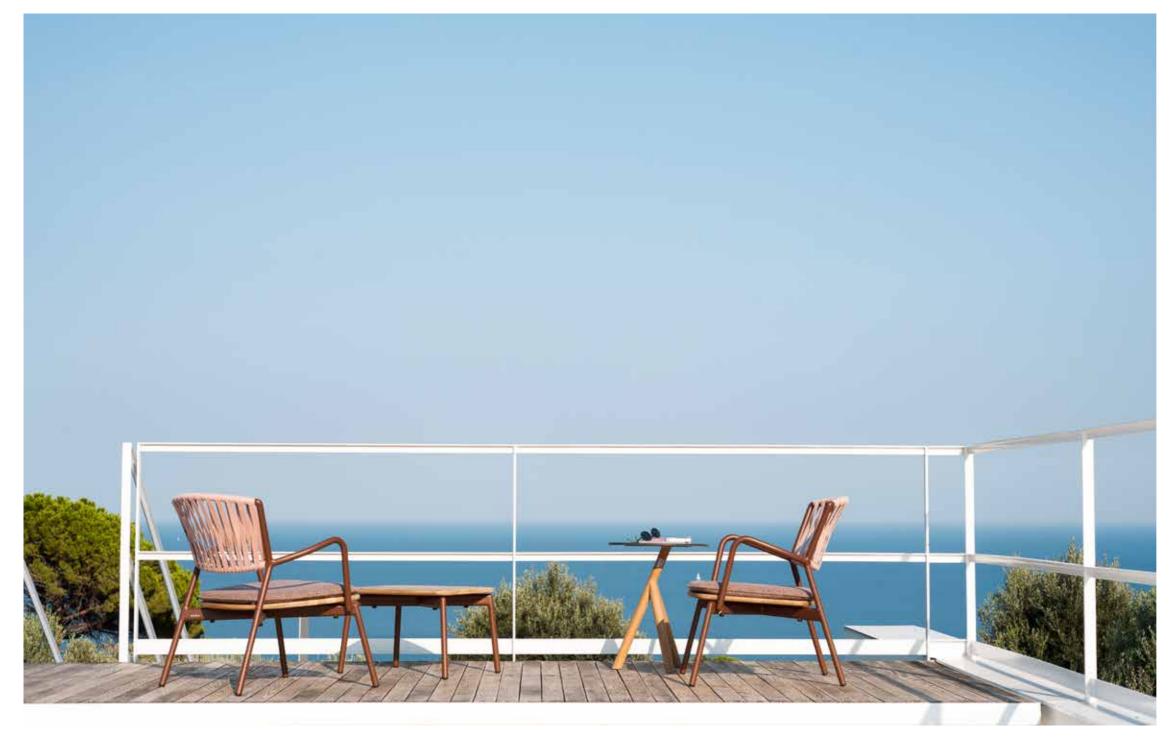

The PIPER is a vast collection for exclusive outdoor furniture. Its many elements furnish every instant of outdoor living. There is the conviviality of sofas for many outdoor living. There is the conviviality of sofas for many guests; the privileged relaxation of a sun lounger; the practicality of a tabletop perched on a precious frame. The materials are loyal mainstays: painted aluminium, robust belts and Batyline. The comfort offered by the outdoor sofa system and the generously sized sun loungers expands to the dining area: the extendable outdoor table combines a wide variety of stackable dining chairs and armchiars available in a wide range of different materials and colors including teak wood for different materials and colors, including teak wood for the structures. Padded belts are available for certain models of chairs.