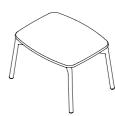

## TECHNICAL INFORMATION

**DESCRIPTION** Stool for outdoor use.

STRUCTURE Powder coated aluminium.

SEAT Teak.

WEIGHT

5 kg 1,5 kg Structure Cushion

STORAGE COVER

Available. DIMENSION

 $L59 \times P41 \times H35 cm$ 

W 23" 1/4 × D 16" 1/8 × H 13" 3/4

METAL

Rust

PADDED BELT

SEAT

Resin mole Resin grey