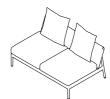

# Piper Sofa Suggested Composition

### PIPER SOFA COMPOSITION

1x PIPER 004 module right (174 × 97 cm) 1x cushion PIPER 2 seater kit 4 pcs 1x PIPER 005 module left (174×97 cm) 1x cushion PIPER 2 seater kit 4 pcs