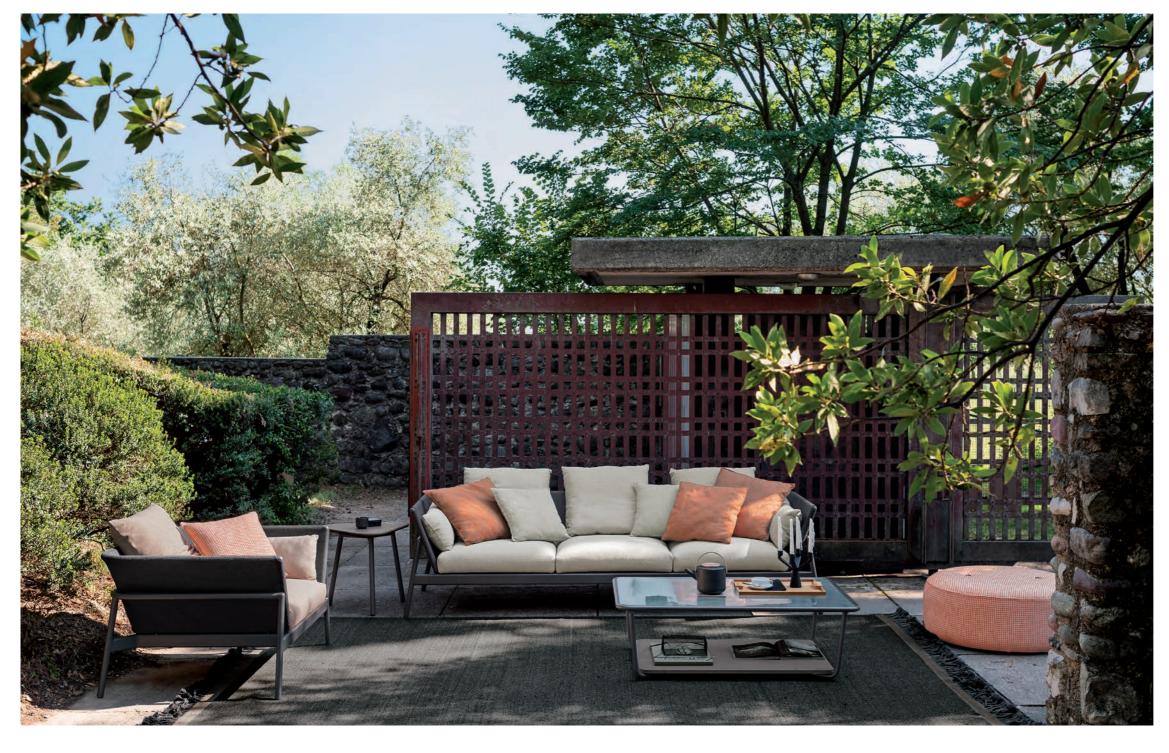

#### MAIN SUGGESTED COMPOSITION

001 SOFA W 119 × D 97 × H 69 cm Seat H with cushion 28 + 13 cm

W 46" 3/4 × D 38" 1/4 × H 27"

002 SOFA W 194 × D 97 × H 69 cm Seat H with cushion 28 + 13 cm

W 76" 1/2 × D 38" 1/4 × H 27"