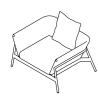

#### MAIN SUGGESTED COMPOSITION

001 SOFA W 119 × D 97 × H 69 cm Seat H with cushion 28 + 13 cm

W 46" 3/4 × D 38" 1/4 × H 27"

002 SOFA W 194 × D 97 × H 69 cm Seat H with cushion 28 + 13 cm

W 76" 1/2 × D 38" 1/4 × H 27"

003 SOFA W 269 × D 97 × H 69 cm Seat H with cushion 28 + 13 cm

W 105" 3/4 × D 38" 1/4 × H 27"

004 MODULE RIGHT W 174 × D 97 × H 69 cm Seat H with cushion 28 + 13 cm

W 68" 1/2 × D 38" 1/4 × H 27"

005 MODULE LEFT

W 174 × D 97 × H 69 cm Seat H with cushion 28 + 13 cm

W 68" 1/2 × D 38" 1/4 × H 27" Seat H with cushion 11"+ 5" 1/4

W 59" 1/4 × D 38" 1/4 × H 27" Seat H with cushion 11"+ 5" 1/4