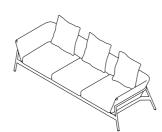

The PIPER is a vast collection for exclusive outdoor furniture. Its many elements furnish every instant of outdoor living. There is the conviviality of sofas for many guests; the privileged relaxation of a sun lounger; the practicality of a tabletop perched on a precious frame. The materials are loyal mainstays: painted aluminium, robust belts and Batyline. The comfort offered by the outdoor sofa system and the generously sized sun loungers expands to the dining area: the extendable outdoor table combines a wide variety of stackable dining chairs and armchiars available in a wide range of different materials and colors, including teak wood for the structures. Padded belts are available for certain models of chairs.

# TECHNICAL INFORMATION

DESCRIPTION Sofa for outdoor use.

STRUCTURE Powder coated aluminium.

BACKREST Batyline.

CUSHIONS Standard or hydro draining.

STORAGE COVER Available.

Materials

METAL

### **PIPER**