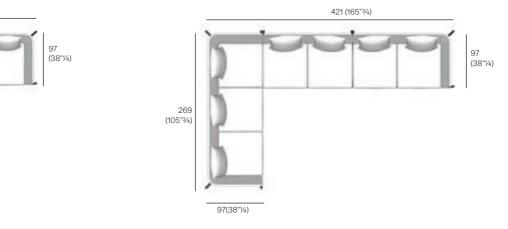

#### EDEN SOFA COMPOSITION

1x PIPER 003 sofa (269×97 cm) 1x cushion PIPER 3 seater kit 6 pcs
1x PIPER 005 module left (174×97 cm)
1x cushion PIPER 2 seater kit 4 pcs
1x PIPER 006 module central (150×97 cm) 1x

cushion PIPER 2 seater kit 4 pcs