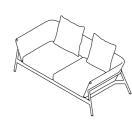

003 SOFA W 269 × D 97 × H 69 cm Seat H with cushion 28 + 13 cm

W 105" 3/4 × D 38" 1/4 × H 27"

004 MODULE RIGHT W 174 × D 97 × H 69 cm Seat H with cushion 28 + 13 cm

W 68" 1/2 × D 38" 1/4 × H 27"

005 MODULE LEFT