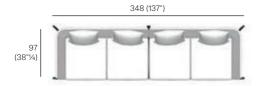

### PIPER SOFA COMPOSITION

1x PIPER 004 module right (174 × 97 cm) 1x cushion PIPER 2 seater kit 4 pcs 1x PIPER 005 module left (174×97 cm) 1x cushion PIPER 2 seater kit 4 pcs