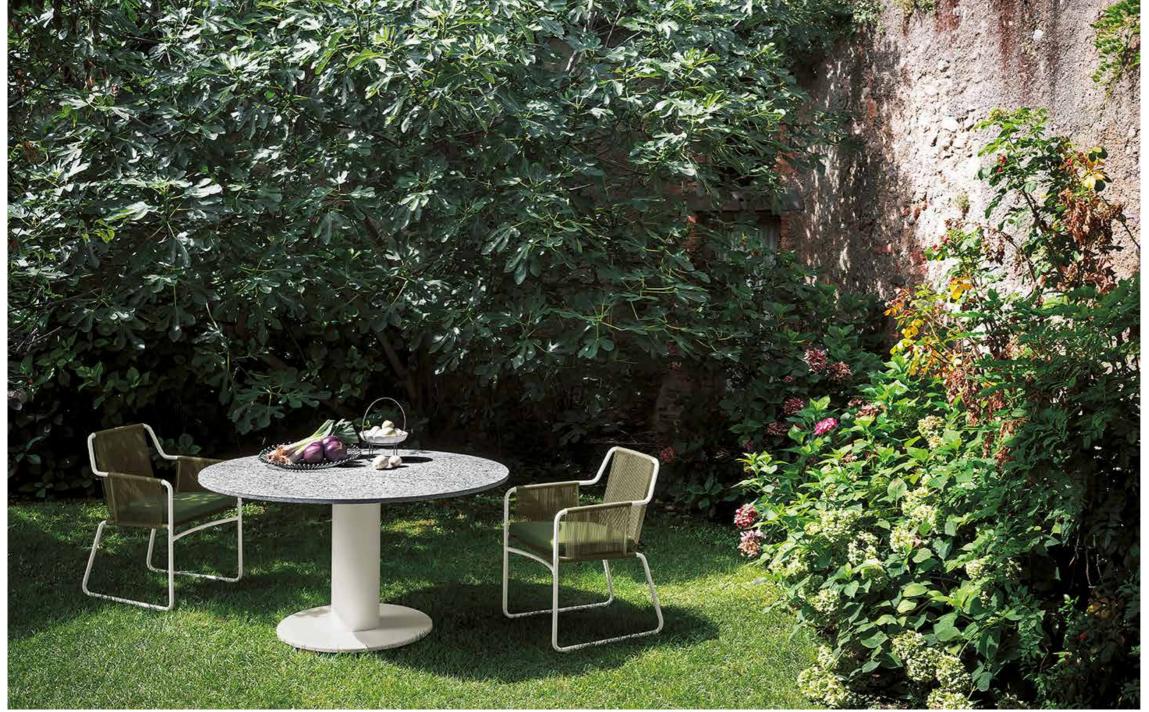

The PLATTER garden table is a piece of furniture designed with extremely durable materials, easy to place inside and outside the house, thanks to a strong but sober personality. The lacquered metal pedestal seems to plunge into the ground. A slender stone top works like a thin diaphragm between heaven and earth: this is PLATTER, a design table able to furnish an outdoor or indoor space where you can enjoy some relaxing moments in the company of a pleasant book or a good glass of wine.

## TECHNICAL INFORMATION

DESCRIPTION Table for outdoor use.

STRUCTURE

Powder coated stainless steel.

TOP

Stone or HPL grey.

WEIGHT

Structure + HPL Structure + stone 142 kg 177 kg

STORAGE COVER

Available.

DIMENSION

 $\emptyset$ 140 × H 73 cm

Ø55"  $\frac{1}{8}$  × H 28"  $\frac{3}{4}$ 

Smoke Milk

TOP/HPL

TOP/STONE