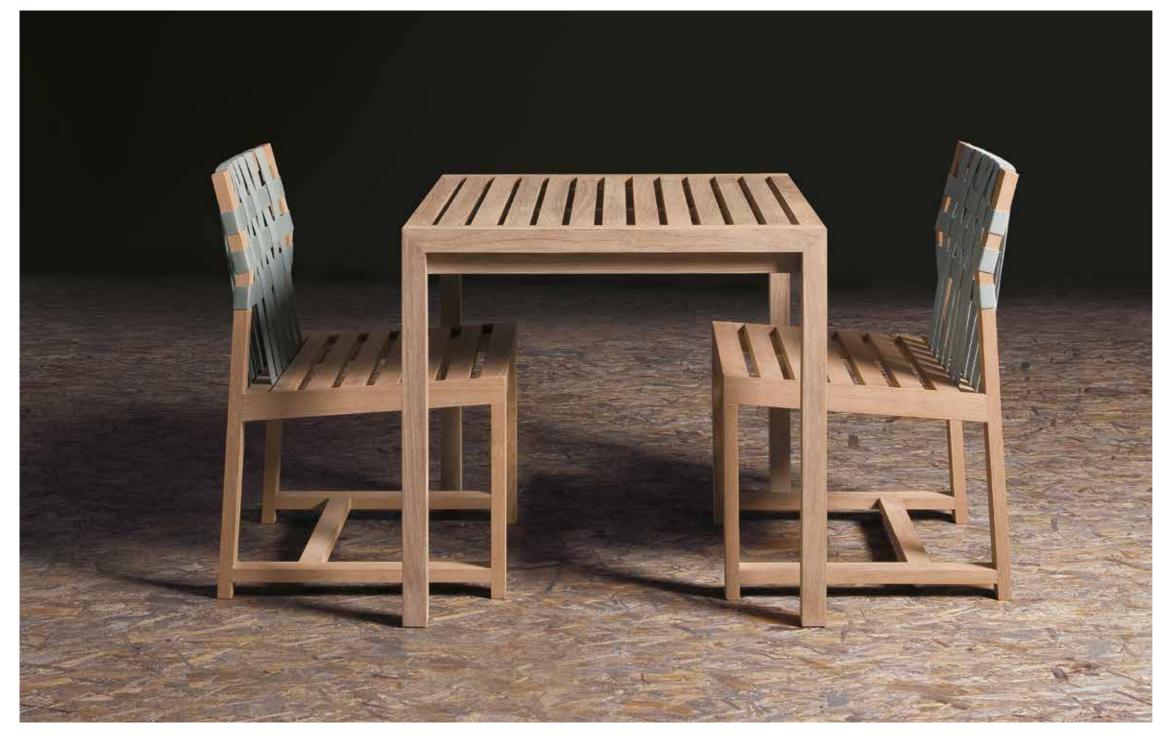

The simplicity balanced by function: this is PLAZA, a collection of outdoor tables and bar tables with clean and perfect forms that enhance the value and texture of wood. A teak table proposed in three sizes ideal for small sized areas or for outdoor furniture of hotels, where aestehics must meet with solidity. Therefore PLAZA teak tables can find their perfect place in a garden, as well as on a metropolitan terrace or in a restaurant at the Tropics.

## TECHNICAL INFORMATION

DESCRIPTION
Table for outdoor use.

STRUCTURE Teak.

WEIGHT Structure

16 kg

STORAGE COVER Available.

DIMENSION

 $L78 \times P78 \times H73 cm$ 