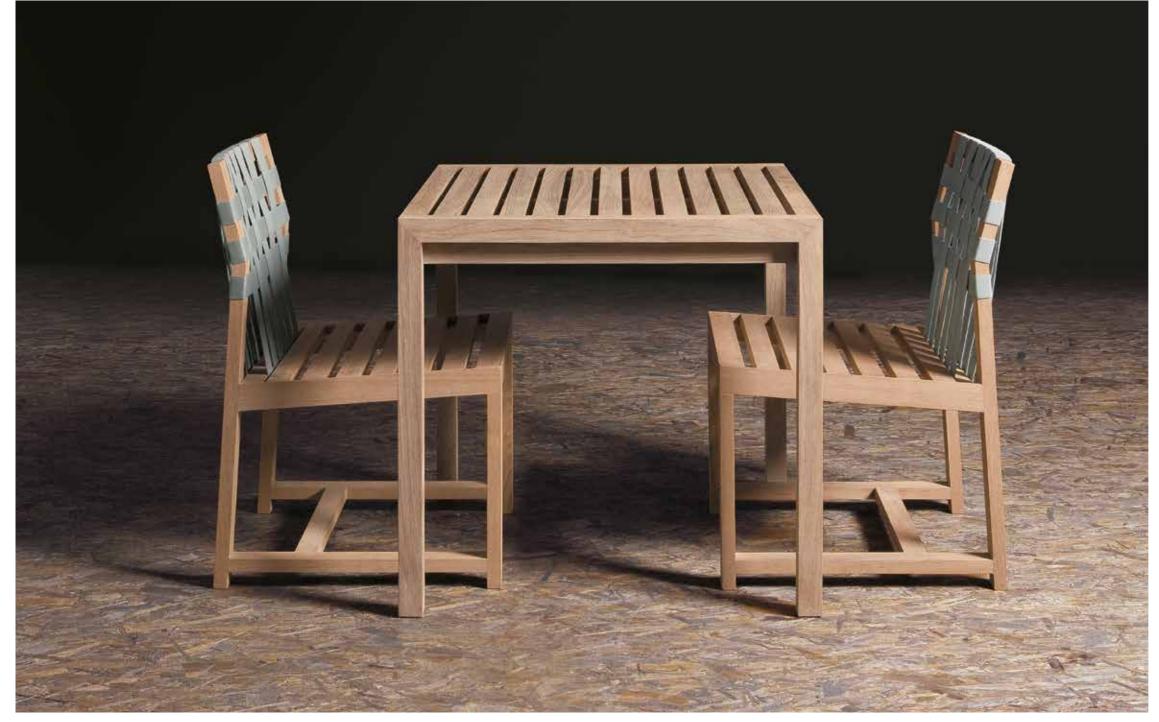

The simplicity balanced by function: this is PLAZA, a collection of outdoor tables and bar tables with clean and perfect forms that enhance the value and texture of wood. A teak table proposed in three sizes ideal for small sized areas or for outdoor furniture of hotels, where aestehics must meet with solidity. Therefore PLAZA teak tables can find their perfect place in a garden, as well as on a metropolitan terrace or in a restaurant at the Tropics.

## TECHNICAL INFORMATION

DESCRIPTION
Table for outdoor use.

STRUCTURE Teak.

WEIGHT

Structure 26 kg

STORAGE COVER Available.

DIMENSION

 $L156 \times P78 \times H73 cm$ 