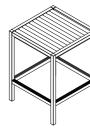

## TECHNICAL INFORMATION

DESCRIPTION
Table for outdoor use.

STRUCTURE Teak.

WEIGHT

Structure 25 kg

STORAGE COVER Available.

DIMENSION

 $L78 \times P78 \times H110 cm$ 

W 30" 3/4 × D 30" 3/4 × H 43" 1/4

Materials

STRUCTURE

Teak