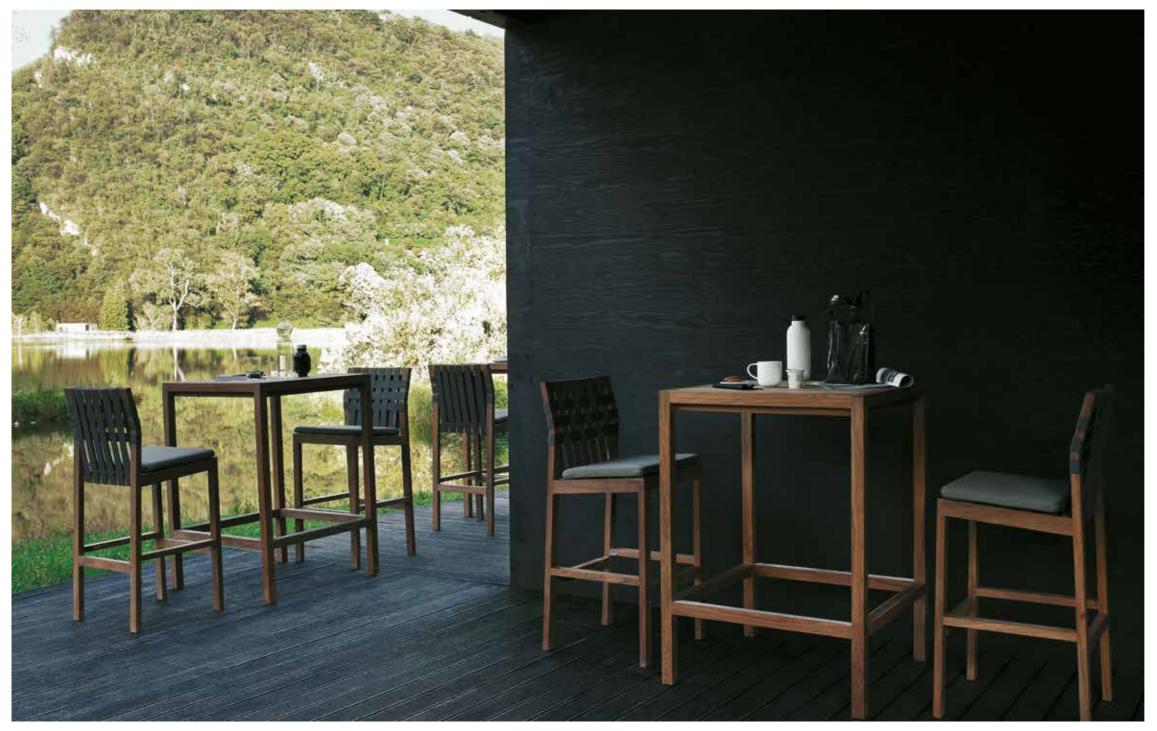

The simplicity balanced by function: this is PLAZA, a collection of outdoor tables and bar tables with clean and perfect forms that enhance the value and texture of wood. A teak table proposed in three sizes ideal for small sized areas or for outdoor furniture of hotels, where aestehics must meet with solidity. Therefore PLAZA teak tables can find their perfect place in a garden, as well as on a metropolitan terrace or in a restaurant at the Tropics.

## TECHNICAL INFORMATION

DESCRIPTION
Table for outdoor use.

STRUCTURE Teak.

WEIGHT

Structure 25 kg

STORAGE COVER Available.

DIMENSION

 $L78 \times P78 \times H110 cm$ 