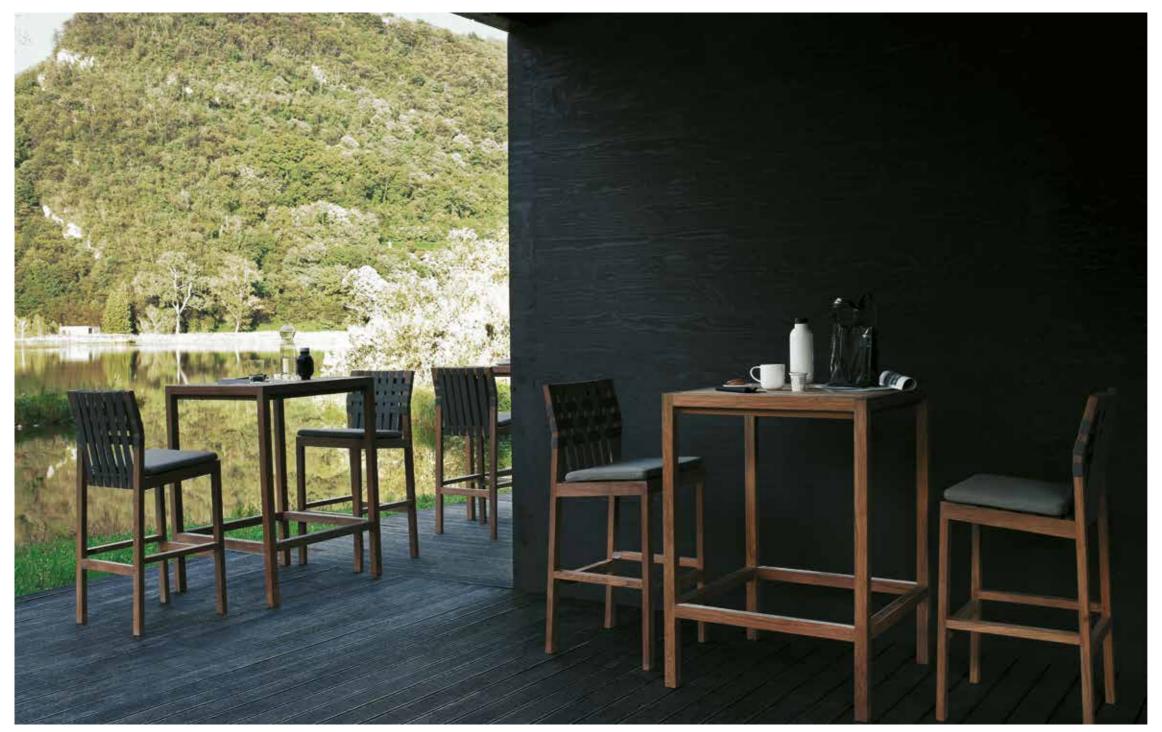

## **Technical Information**

The simplicity balanced by function: this is PLAZA, a collection of outdoor tables and bar tables with clean and perfect forms that enhance the value and texture of wood. A teak table proposed in three sizes ideal for small sized areas or for outdoor furniture of hotels, where aestehics must meet with solidity. Therefore PLAZA teak tables can find their perfect place in a garden, as well as on a metropolitan terrace or in a restaurant at the Tropics.

**TECHNICAL INFORMATION** 

DESCRIPTION Table for outdoor use.

STRUCTURE Teak.

WEIGHT Structure

23 kg

STORAGE COVER Available.

DIMENSION

 $L78 \times P78 \times H90 \text{ cm}$ 