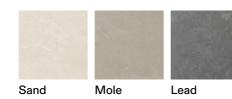

## TECHNICAL INFORMATION

DESCRIPTION
Table for outdoor use.

STRUCTURE Powder coated aluminium.

TOP Gres.

WEIGHT Structure

49 kg

STORAGE COVER Available.

DIMENSION

 $L\,220\times P\,80\times H\,74$  cm

W 86" 3/4 × D 31" 1/2 × H 29" 1/8

Smoke Milk

**TOP GRES** 