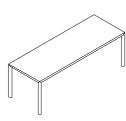

## Plein Air 003 Table

A series of garden tables and armchairs of refined geometry that amazes with its style, details and combinations of materials and finishes. The aluminum frame of the table originates in a line rising up the leg to create an angle, where it continues to become a rounded chassis. The different measurements aim these classy and minimalistic dining tables to be the protagonists and allies of all domestic outdoor and indoor spaces.

## TECHNICAL INFORMATION

DESCRIPTION
Table for outdoor use.

STRUCTURE Powder coated aluminium.

TOP Gres.

WEIGHT Structure

49 kg

STORAGE COVER Available.

DIMENSION

 $L\,220\times P\,80\times H\,74$  cm

W 86" 3/4 × D 31" 1/2 × H 29" 1/8

Smoke Milk

**TOP GRES** 