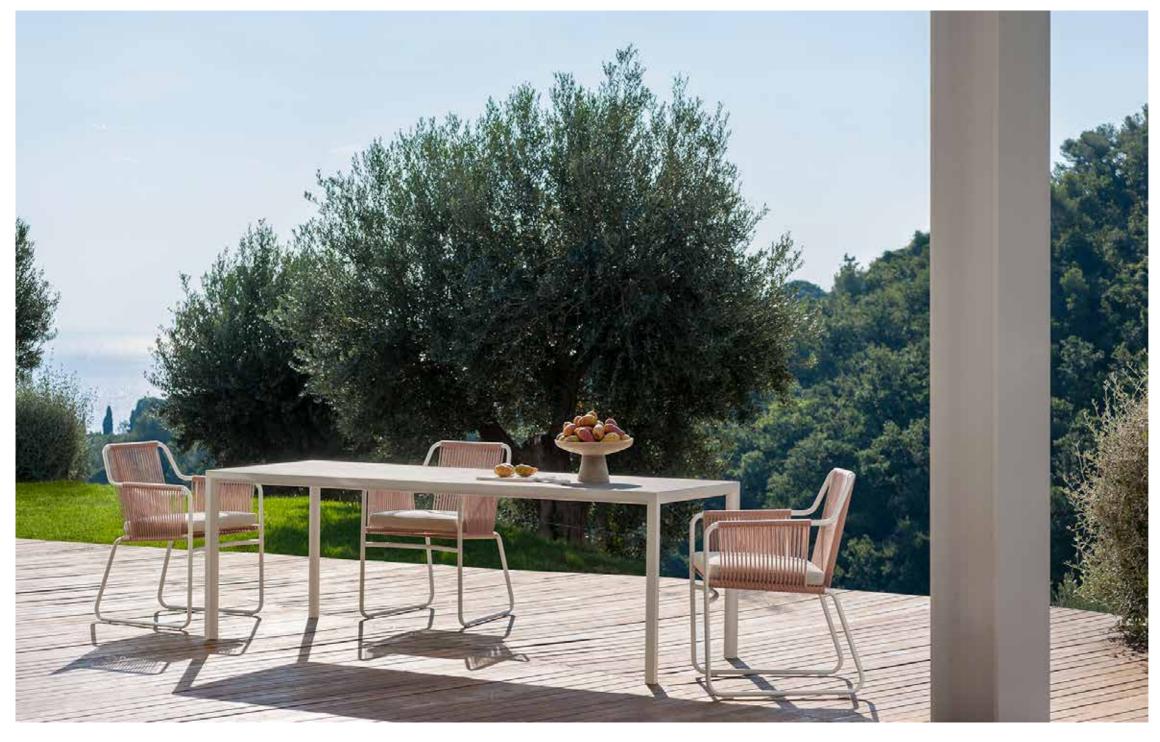

## Plein Air 003 Table

A series of garden tables and armchairs of refined geometry that amazes with its style, details and combinations of materials and finishes. The aluminum frame of the table originates in a line rising up the leg to create an angle, where it continues to become a rounded chassis. The different measurements aim these classy and minimalistic dining tables to be the protagonists and allies of all domestic outdoor and indoor spaces.

## TECHNICAL INFORMATION

DESCRIPTION
Table for outdoor use.

STRUCTURE Powder coated aluminium.

TOP Gres.

WEIGHT Structure

49 kg

STORAGE COVER Available.

DIMENSION

 $L\,220\times P\,80\times H\,74$  cm

W 86" 3/4 × D 31" 1/2 × H 29" 1/8

Smoke Milk

**TOP GRES** 