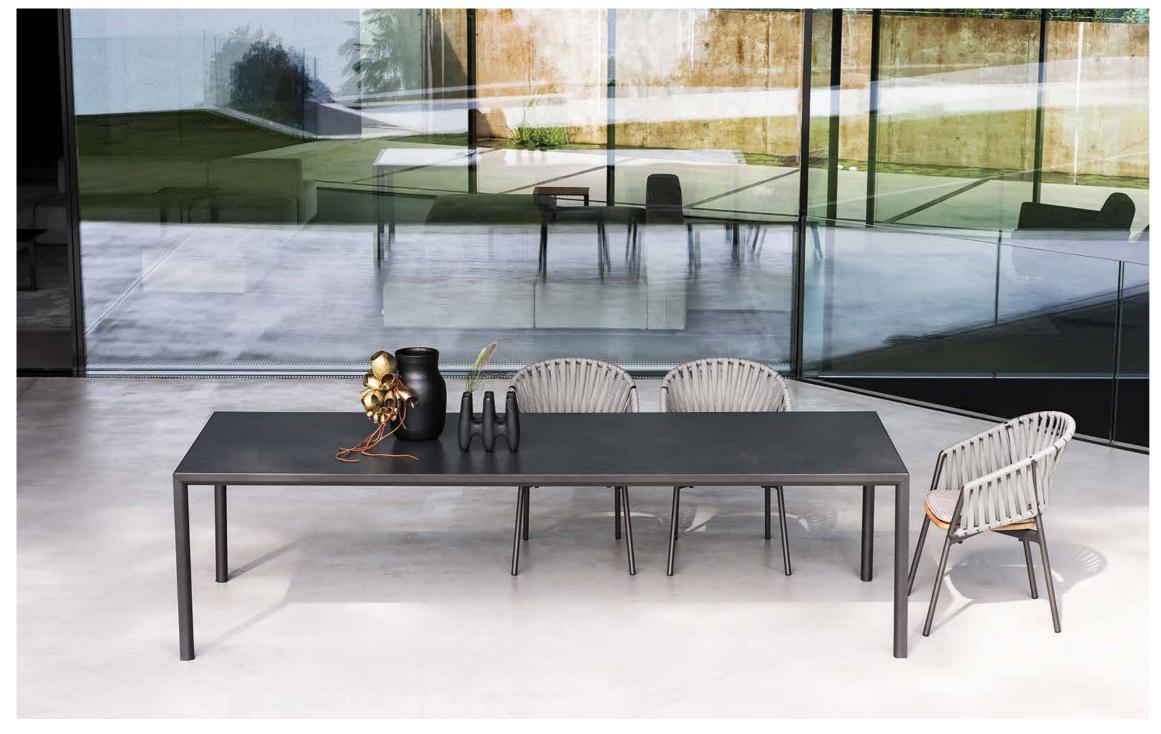

## Plein Air 004 Table

A series of garden tables and armchairs of refined geometry that amazes with its style, details and combinations of materials and finishes. The aluminum frame of the table originates in a line rising up the leg to create an angle, where it continues to become a rounded chassis. The different measurements aim these classy and minimalistic dining tables to be the protagonists and allies of all domestic outdoor and indoor spaces.

## TECHNICAL INFORMATION

DESCRIPTION
Table for outdoor use.

STRUCTURE Powder coated aluminium.

TOP Gres.

WEIGHT Structure

56 kg

STORAGE COVER Available.

DIMENSION

 $L220 \times P100 \times H74 cm$ 

W 86" 3/4 × D 39" 3/8 × H 29" 1/8

METAL

Milk Smoke

Sand Mole

**TOP GRES** 