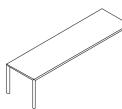

## Plein Air 005 Table

A series of garden tables and armchairs of refined geometry that amazes with its style, details and combinations of materials and finishes. The aluminum frame of the table originates in a line rising up the leg to create an angle, where it continues to become a rounded chassis. The different measurements aim these classy and minimalistic dining tables to be the protagonists and allies of all domestic outdoor and indoor spaces.

## TECHNICAL INFORMATION

DESCRIPTION
Table for outdoor use.

STRUCTURE Powder coated aluminium.

TOP Gres.

WEIGHT Structure

61 kg

STORAGE COVER Available.

DIMENSION

 $L280 \times P80 \times H74 cm$ 

W 110" 1/4 × D 31" 1/2 × H 29" 1/8

Materials METAL

**TOP GRES**