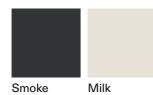

## TECHNICAL INFORMATION

DESCRIPTION
Table for outdoor use.

STRUCTURE Powder coated aluminium.

TOP Gres.

WEIGHT Structure

61 kg

STORAGE COVER Available.

DIMENSION