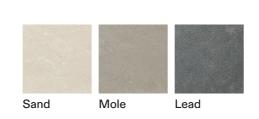

## TECHNICAL INFORMATION

DESCRIPTION
Table for outdoor use.

STRUCTURE Powder coated aluminium.

TOP Gres.

WEIGHT Structure

61 kg

STORAGE COVER Available.

DIMENSION

 $L280 \times P80 \times H74 cm$ 

W 110" 1/4 × D 31" 1/2 × H 29" 1/8

Materials METAL

**TOP GRES**