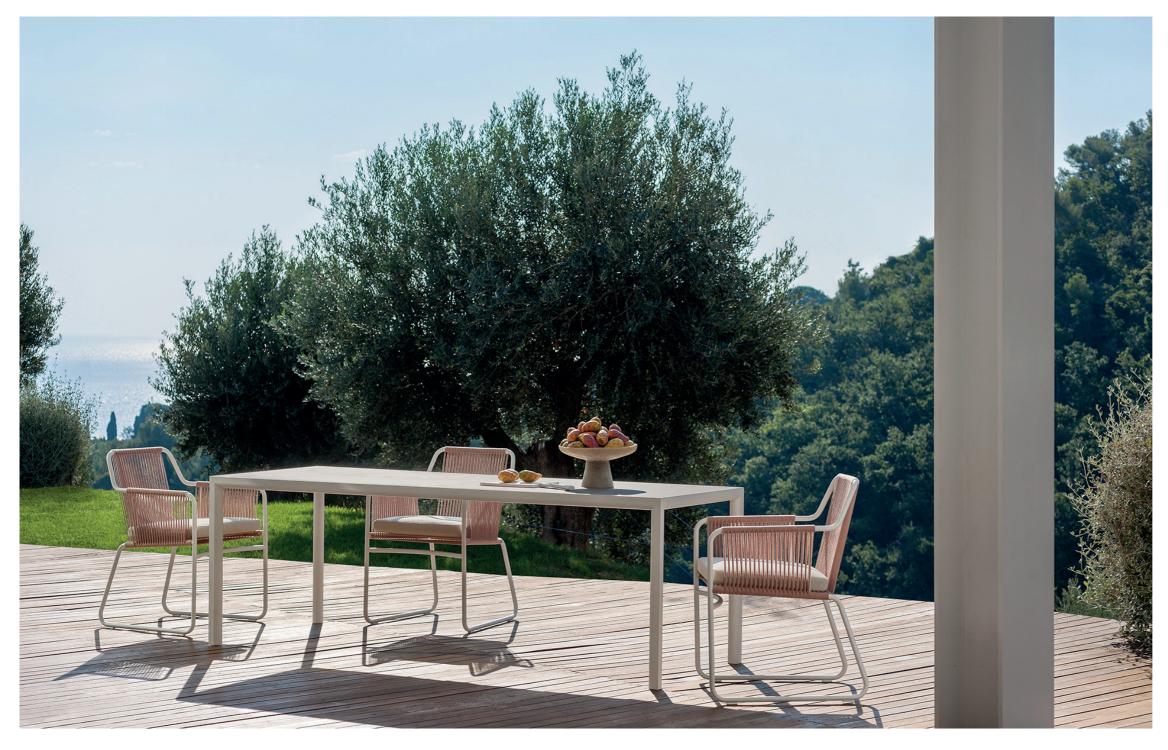

## Plein Air 005 Table

A series of garden tables and armchairs of refined geometry that amazes with its style, details and combinations of materials and finishes. The aluminum frame of the table originates in a line rising up the leg to create an angle, where it continues to become a rounded chassis. The different measurements aim these classy and minimalistic dining tables to be the protagonists and allies of all domestic outdoor and indoor spaces.

## TECHNICAL INFORMATION

DESCRIPTION
Table for outdoor use.

STRUCTURE Powder coated aluminium.

TOP Gres.

WEIGHT Structure

61 kg

STORAGE COVER Available.

DIMENSION

 $L280 \times P80 \times H74 cm$ 

W 110" 1/4 × D 31" 1/2 × H 29" 1/8

Materials METAL

**TOP GRES**