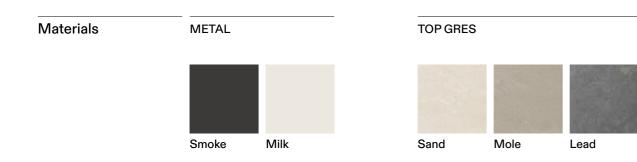

TECHNICAL INFORMATION
DESCRIPTION
Table for outdoor use.
STRUCTURE
Powder coated aluminium.
TOP
Gres.
WEIGHT
Structure 67 kg
STORAGE COVER
Available.
DIMENSION

L 280 × P 100 × H 74 cm

W 110" 1⁄4 × D 39" 3⁄8 × H 29" 1⁄8