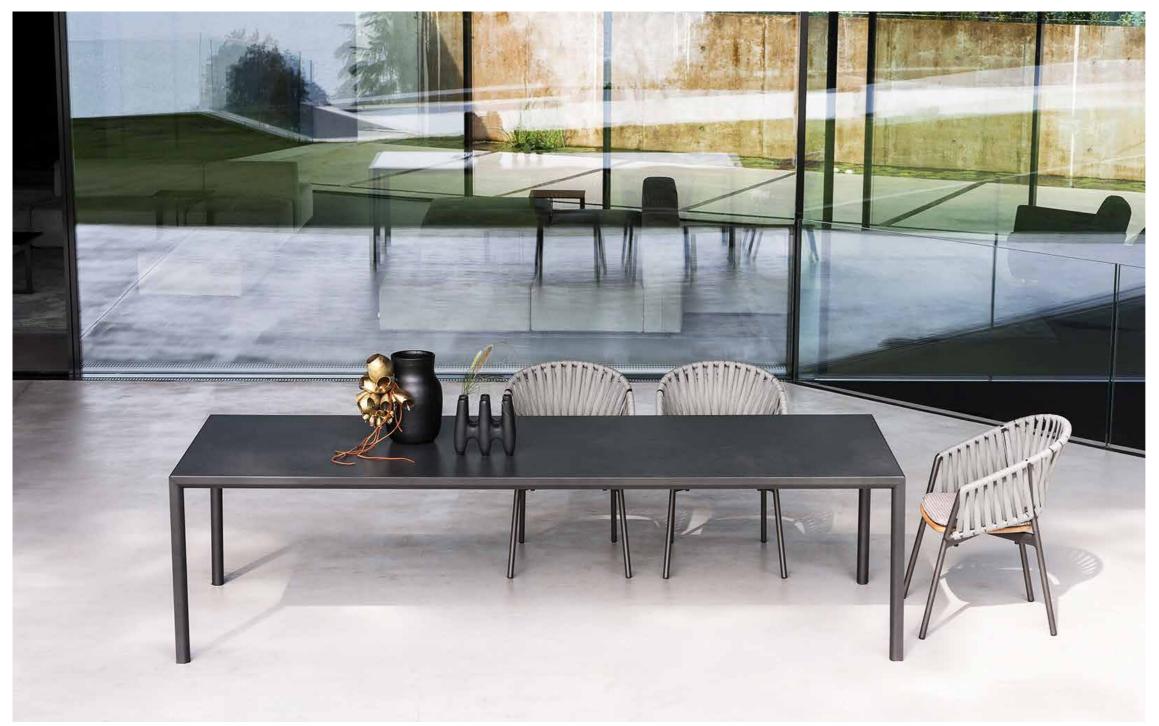

## Plein Air 006 Table

RODA

## **Technical Information**

A series of garden tables and armchairs of refined geometry that amazes with its style, details and combinations of materials and finishes. The aluminum frame of the table originates in a line rising up the leg to create an angle, where it continues to become a rounded chassis. The different measurements aim these classy and minimalistic dining tables to be the protagonists and allies of all domestic outdoor and indoor spaces.

TECHNICAL INFORMATION
DESCRIPTION
Table for outdoor use.
STRUCTURE
Powder coated aluminium.
TOP
Gres.
WEIGHT
Structure 67 kg
STORAGE COVER
Available.
DIMENSION

L 280 × P 100 × H 74 cm

W 110" 1⁄4 × D 39" 3⁄8 × H 29" 1⁄8