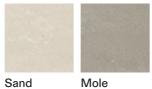

## TECHNICAL INFORMATION

DESCRIPTION Table for outdoor use.

STRUCTURE

Powder coated aluminium.

TOP Gres.

WEIGHT Structure

76 kg

STORAGE COVER Available.