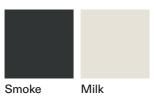

## TECHNICAL INFORMATION

DESCRIPTION Table for outdoor use.

STRUCTURE

Powder coated aluminium.

TOP Gres.

WEIGHT Structure

76 kg

STORAGE COVER Available.