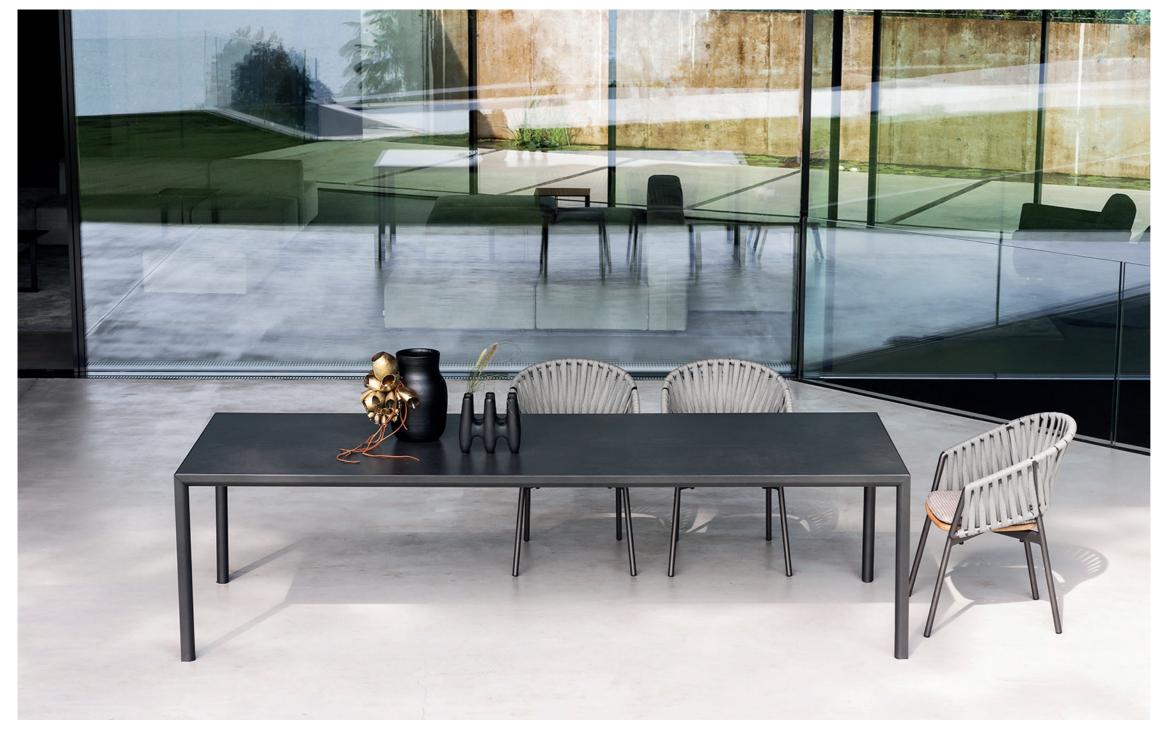

## Plein Air 006 Table

A series of garden tables and armchairs of refined geometry that amazes with its style, details and combinations of materials and finishes. The aluminum frame of the table originates in a line rising up the leg to create an angle, where it continues to become a rounded chassis. The different measurements aim these classy and minimalistic dining tables to be the protagonists and allies of all domestic outdoor and indoor spaces.

## TECHNICAL INFORMATION

DESCRIPTION Table for outdoor use.

STRUCTURE

Powder coated aluminium.

TOP Gres.

WEIGHT Structure

76 kg

STORAGE COVER Available.

DIMENSION

 $L280 \times P100 \times H74 cm$ 

W 110" 1/4 × D 39" 3/8 × H 29" 1/8

METAL

**TOP GRES** 

RODA