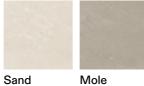

DIMENSION

 $L150 \times P150 \times H74 cm$ 

W 59"1/8 × D 59"1/8 × H 29"1/8

Materials

METAL

**TOP GRES** 

Mole