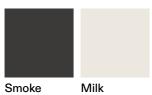

## TECHNICAL INFORMATION

DESCRIPTION
Table for outdoor use.

STRUCTURE

Powder coated aluminium.

TOP Gres.

WEIGHT Structure

58 kg

STORAGE COVER Available.