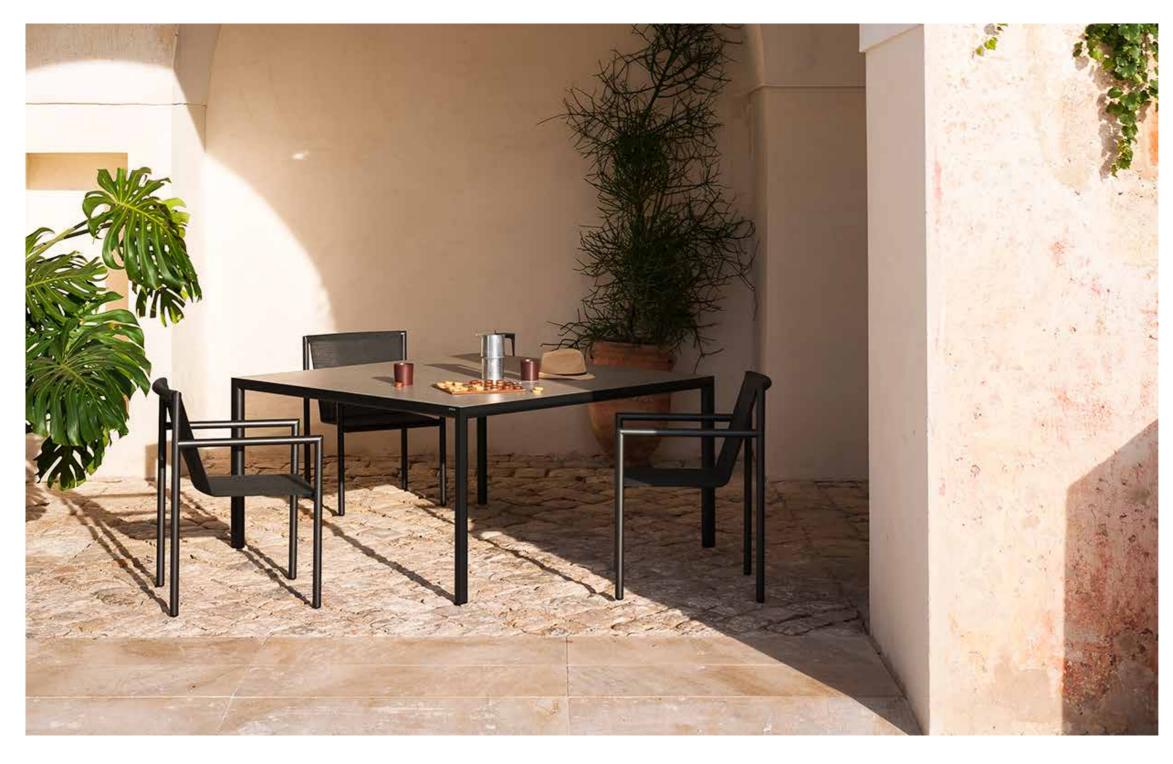

## Plein Air 007 Table

A series of garden tables and armchairs of refined geometry that amazes with its style, details and combinations of materials and finishes. The aluminum frame of the table originates in a line rising up the leg to create an angle, where it continues to become a rounded chassis. The different measurements aim these classy and minimalistic dining tables to be the protagonists and allies of all domestic outdoor and indoor spaces indoor spaces.

## TECHNICAL INFORMATION

DESCRIPTION
Table for outdoor use.

STRUCTURE

Powder coated aluminium.

TOP Gres.

WEIGHT Structure

58 kg

STORAGE COVER Available.

DIMENSION

 $L150 \times P150 \times H74 cm$ 

W 59"1/8 × D 59"1/8 × H 29"1/8

Materials

METAL

**TOP GRES** 

Mole