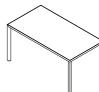

## Plein Air 008 Table

A series of garden tables and armchairs of refined geometry that amazes with its style, details and combinations of materials and finishes. The aluminum frame of the table originates in a line rising up the leg to create an angle, where it continues to become a rounded chassis. The different measurements aim these classy and minimalistic dining tables to be the protagonists and allies of all domestic outdoor and indoor spaces.

## TECHNICAL INFORMATION

DESCRIPTION
Table for outdoor use.

STRUCTURE Powder coated aluminium.

TOP Gres.

WEIGHT Structure

40 kg

STORAGE COVER Available.

DIMENSION

 $L150 \times P80 \times H74 cm$ 

W 59" 1/8 × D 31" 1/2 × H 29" 1/8

Materials

METAL

**TOP GRES** 