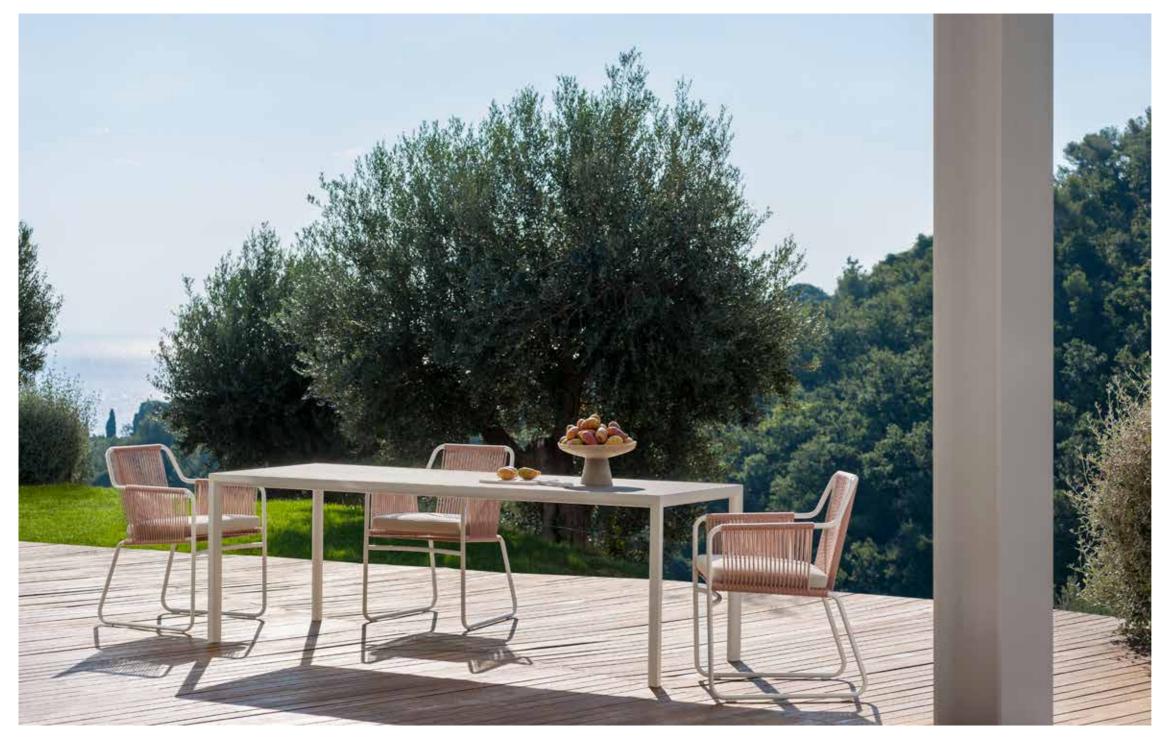

## Plein Air 008 Table

A series of garden tables and armchairs of refined geometry that amazes with its style, details and combinations of materials and finishes. The aluminum frame of the table originates in a line rising up the leg to create an angle, where it continues to become a rounded chassis. The different measurements aim these classy and minimalistic dining tables to be the protagonists and allies of all domestic outdoor and indoor spaces.

## TECHNICAL INFORMATION

DESCRIPTION
Table for outdoor use.

STRUCTURE Powder coated aluminium.

TOP Gres.

WEIGHT Structure

40 kg

STORAGE COVER Available.

DIMENSION

 $L150 \times P80 \times H74 cm$ 

W 59" 1/8 × D 31" 1/2 × H 29" 1/8

Materials

METAL

**TOP GRES** 