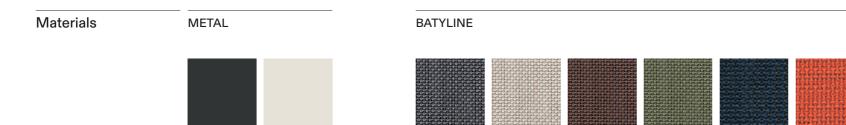

## TECHNICAL INFORMATION

DESCRIPTION Armchair for outdoor use.

STRUCTURE Powder coated stainless steel.

BACKREST Batyline.

CUSHIONS Standard or hydro draining.

WEIGHT Structure

Cushions (seat)

10,5 kg 1 kg

## Plein Air 059 Armchair

Ginger

Sky

Olive

Navy

Brown

A series of garden tables and armchairs of refined geometry that amazes with its style, details and combinations of materials and finishes. The aluminum frame of the table originates in a line rising up the leg to create an angle, where it continues to become a rounded chassis. The different measurements aim these classy and minimalistic dining tables to be the protagonists and allies of all domestic outdoor and indoor spaces.

STORAGE COVER Available.

DIMENSION

L 56 × P 61 × H 82 cm H seat 42 cm

W 22" 1/8 × D 23" 3/4 × H 32" H seat 16" 3/4

Grey

Sand

Milk

Smoke