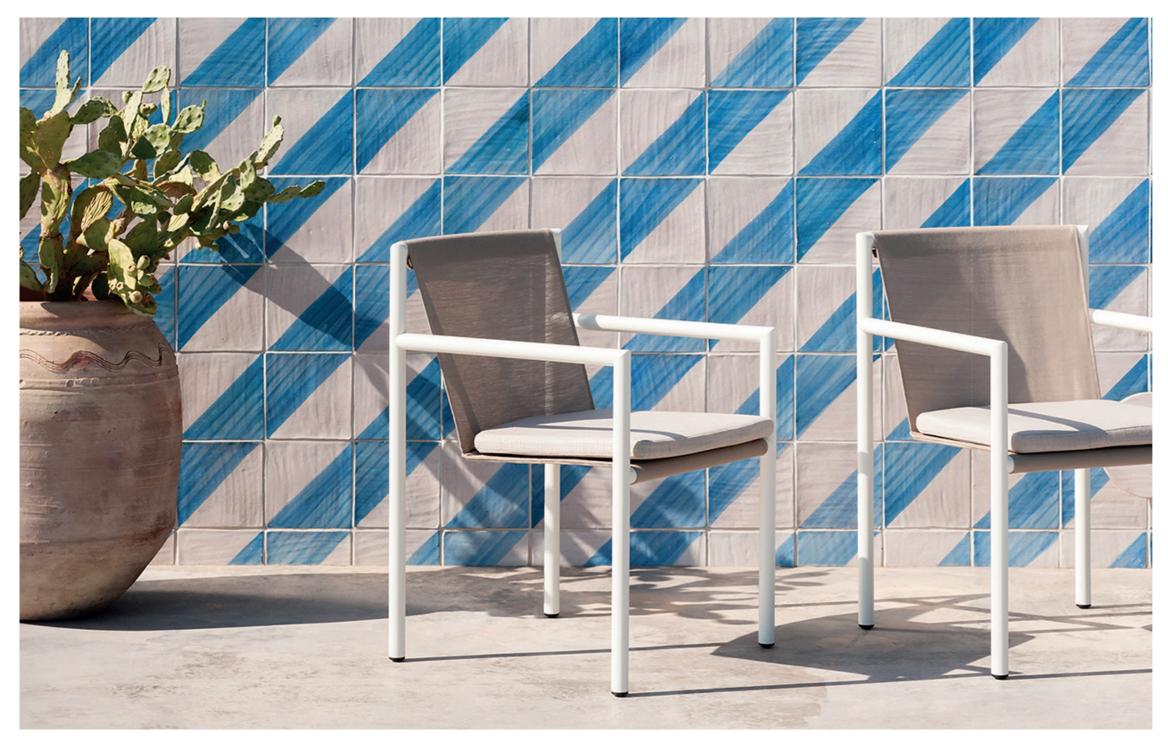

## Plein Air 059 Armchair

Ginger

Sky

Olive

Navy

Brown

A series of garden tables and armchairs of refined geometry that amazes with its style, details and combinations of materials and finishes. The aluminum frame of the table originates in a line rising up the leg to create an angle, where it continues to become a rounded chassis. The different measurements aim these classy and minimalistic dining tables to be the protagonists and allies of all domestic outdoor and indoor spaces.

## TECHNICAL INFORMATION

DESCRIPTION Armchair for outdoor use.

STRUCTURE Powder coated stainless steel.

BACKREST Batyline.

CUSHIONS Standard or hydro draining.

WEIGHT Structure

Cushions (seat)

10,5 kg 1 kg

STORAGE COVER Available.

DIMENSION

L 56 × P 61 × H 82 cm H seat 42 cm

W 22" 1/8 × D 23" 3/4 × H 32" H seat 16" 3/4

Grey

Sand

Milk

Smoke