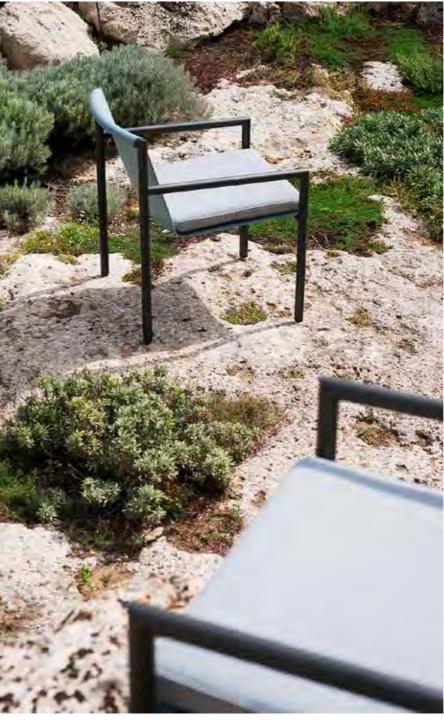

## Plein Air 068 Lounge Chair

BATYLINE

A series of garden tables and armchairs of refined geometry that amazes with its style, details and combinations of materials and finishes. The aluminum frame of the table originates in a line rising up the leg to create an angle, where it continues to become a rounded chassis. The different measurements aim these classy and minimalistic dining tables to be the protagonists and allies of all domestic outdoor and indoor spaces.

## TECHNICAL INFORMATION

DESCRIPTION

Lounge chair for outdoor use.

STRUCTURE

Powder coated stainless steel.

**BACKREST** Batyline.

CUSHIONS Standard or hydro draining.

WEIGHT Structure Cushions (seat)

13 kg 1 kg

STORAGE COVER

Available.

DIMENSION

 $L63 \times P66 \times H73 cm$ H seat 40 cm

W 24"¾ × D 26" × H 28"¾ H seat 15" 3/4