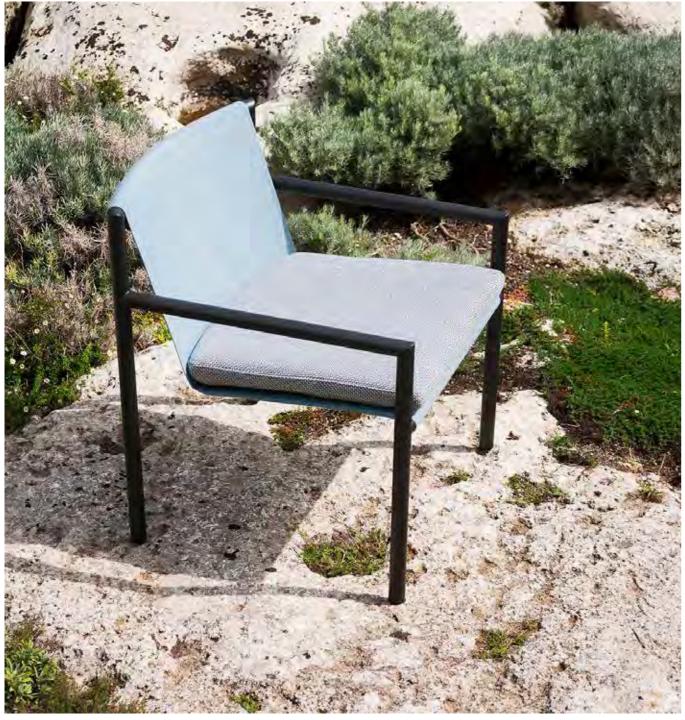

## Plein Air 068 Lounge Chair

BATYLINE

A series of garden tables and armchairs of refined geometry that amazes with its style, details and combinations of materials and finishes. The aluminum frame of the table originates in a line rising up the leg to create an angle, where it continues to become a rounded chassis. The different measurements aim these classy and minimalistic dining tables to be the protagonists and allies of all domestic outdoor and indoor spaces.

## TECHNICAL INFORMATION

DESCRIPTION

Lounge chair for outdoor use.

STRUCTURE

Powder coated stainless steel.

**BACKREST** Batyline.

CUSHIONS Standard or hydro draining.

WEIGHT Structure Cushions (seat)

13 kg 1 kg

STORAGE COVER

Available.

DIMENSION

 $L63 \times P66 \times H73 cm$ H seat 40 cm

W 24"¾ × D 26" × H 28"¾ H seat 15" 3/4