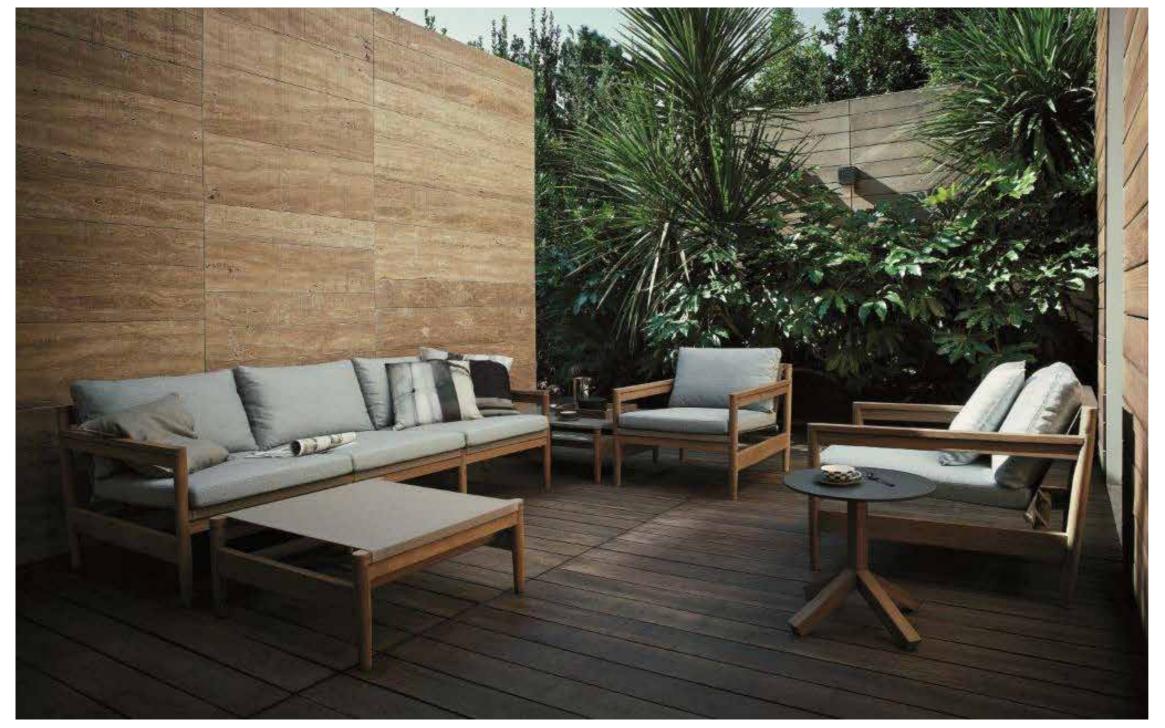

Design Rodolfo Dordoni **Technical Information** Road 115 Stool

ROAD is a collection of outdoors sofas, developed on the idea of realizing some products whose seats are made from a stretched canatex net anchored to a "clean" structure, with an essential but very comfortable shape. This is constituted by solid teak fillets, among which the vertical uppercuts, with a circular section, which strongly characterize the project, stand out as they were sticks. For an essential and comfortable outdoor furniture, inspired by the Scandinavian design from the 50s and 60s.

## TECHNICAL INFORMATION

DESCRIPTION Stool for outdoor use.

STRUCTURE Teak.

SEAT SUPPORT

Canatex.

CUSHIONS Standard or hydro draining.

WEIGHT Structure

10 kg 1,5 kg Cushions (seat + back)

STORAGE COVER Available.

DIMENSION

 $L75 \times P75 \times H33 cm$ H seat 41 cm

Materials

STRUCTURE

Teak