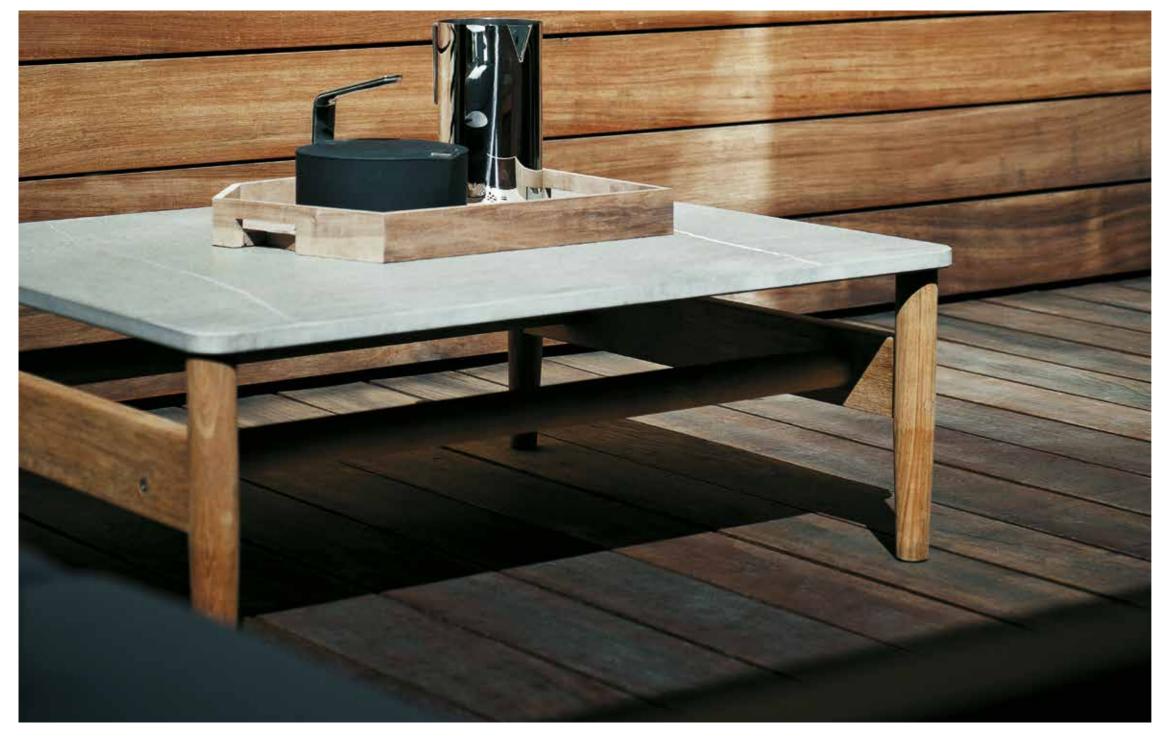

## TECHNICAL INFORMATION

DESCRIPTION Coffee table for outdoor use.

STRUCTURE Teak.

TOP

Stone or HPL grey.

WEIGHT

Structure + HPL top Structure + Stone top 29 kg 35 kg

STORAGE COVER Available.

DIMENSION

 $L92 \times P77 \times H33 cm$ 

W 36" 1/4 × D 30" 1/4 × H 13"

Materials

STRUCTURE

Teak

TOP

Carrara