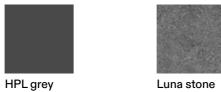

## TECHNICAL INFORMATION

DESCRIPTION Coffee table for outdoor use.

STRUCTURE Teak.

TOP

Stone or HPL grey.

WEIGHT

Structure + HPL top Structure + Stone top 29 kg 35 kg

STORAGE COVER Available.

DIMENSION

 $L92 \times P77 \times H33 cm$ 

W 36" 1/4 × D 30" 1/4 × H 13"

Materials

STRUCTURE

Teak

TOP

Carrara