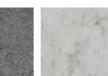

DIMENSION

 $L92 \times P77 \times H33 cm$ 

W 36" 1/4 × D 30" 1/4 × H 13"

Materials

STRUCTURE

Teak

TOP

Carrara

marble

TOP/STONE

Farsena

RODA