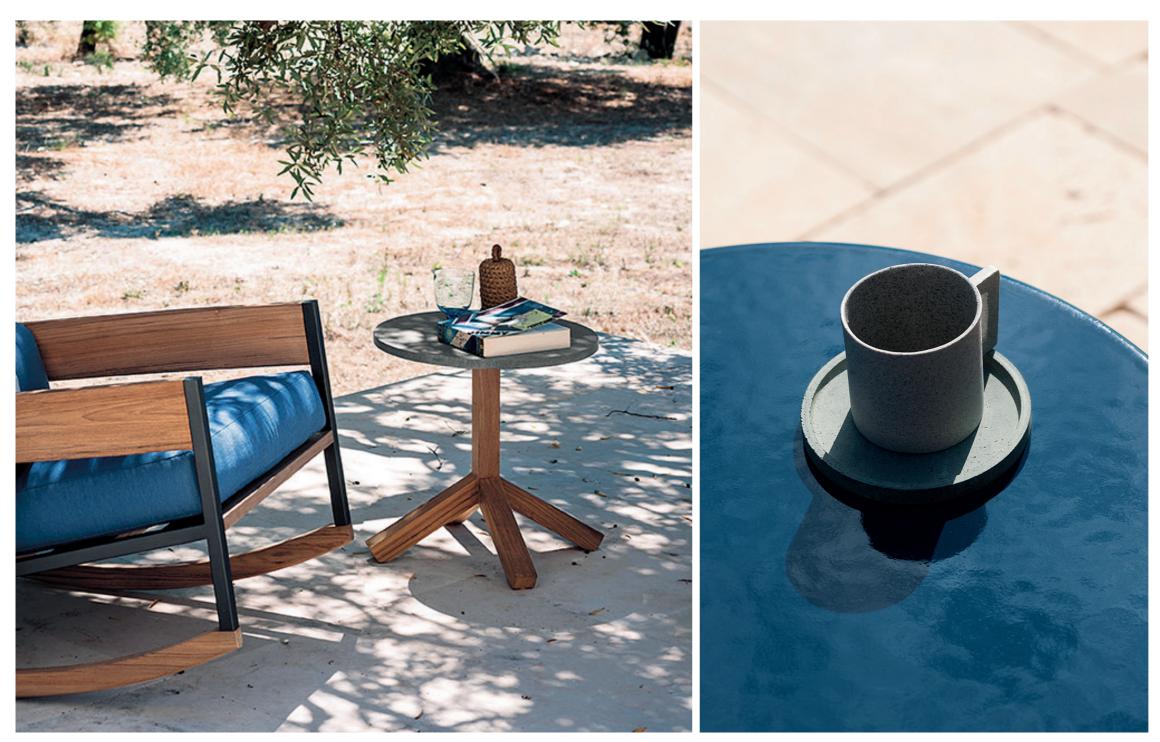

In perfect balance between solidity and lightness, ROOT is an extremely versatile outdoor furniture proposal, both in the side table and in the dining table version. It is as elegant as simple, easy to combine with any outdoor chair or lounge chair, creating an intimate and romantic corner for an intimate dinner or an informal coffee with friends.

## DESCRIPTION Side table for outdoor use.

STRUCTURE Teak.

TOP

Gres natural, stone or glazed gres.

| VEIGHT                            |       |
|-----------------------------------|-------|
| Structure + gres top              | 9 kg  |
| Structure + Stone/glazed gres top | 13 kg |

STORAGE COVER Not available.

DIMENSION

Ø45 × H 44 cm

Ø 17" ¾ × H 17" ¾