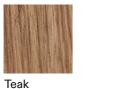

## Root o45 Side Table

STRUCTURE

TOP / GRES

Natural

TOP/STONE

Carrara Luna stone Farsena marble

TOP / GLAZED GRES

Design Rodolfo Dordoni

## DESCRIPTION Side table for outdoor use.

STRUCTURE Teak.

TOP

Gres natural, stone or glazed gres.

| VEIGHT                            |       |
|-----------------------------------|-------|
| Structure + gres top              | 9 kg  |
| Structure + Stone/glazed gres top | 13 kg |