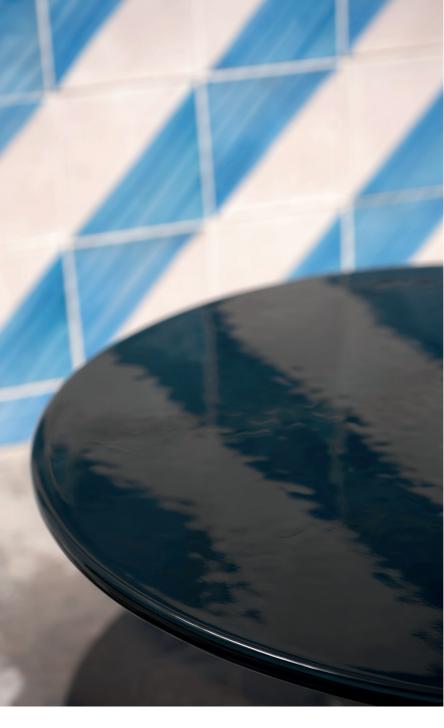

## TECHNICAL INFORMATION

DESCRIPTION Coffee table for outdoor use.

STRUCTURE Teak.

TOP

Gres natural, stone or glazed gres.

WEIGHT
Structure + gres top 15 kg
Structure + Stone/glazed gres top 22 kg

STORAGE COVER Not available.

DIMENSION

Ø67 × H 44 cm

Ø26" 3/8 × H 17" 3/8

Materials

STRUCTURE

TOP/GRES

Natural

TOP/STONE

marble

Forest

TOP/GLAZED GRES

Sapphire

Brick

RODA