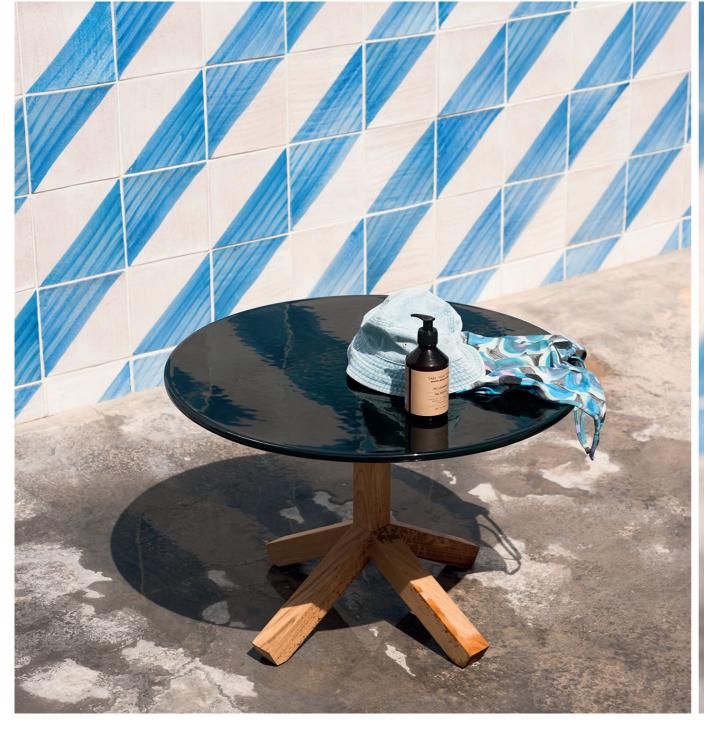

In perfect balance between solidity and lightness, ROOT is an extremely versatile outdoor furniture proposal, both in the side table and in the dining table version. It is as elegant as simple, easy to combine with any outdoor chair or lounge chair, creating an intimate and romantic corner for an intimate dinner or an informal coffee with friends.

## TECHNICAL INFORMATION

DESCRIPTION Coffee table for outdoor use.

STRUCTURE Teak.

TOP

Gres natural, stone or glazed gres.

WEIGHT
Structure + gres top 15 kg
Structure + Stone/glazed gres top 22 kg

STORAGE COVER Not available.

DIMENSION

Ø67 × H 44 cm

Ø26" 3/8 × H 17" 3/8

Materials

STRUCTURE

TOP/GRES

Natural

TOP/STONE