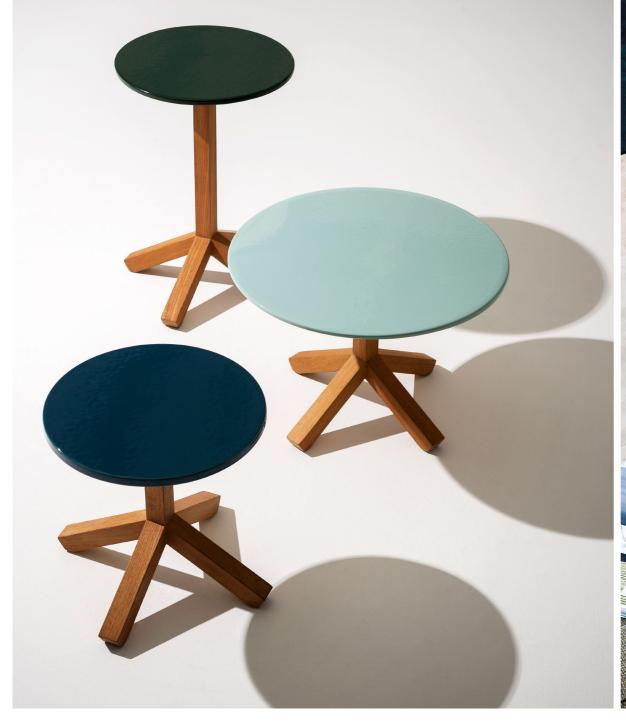

In perfect balance between solidity and lightness, ROOT is an extremely versatile outdoor furniture proposal, both in the side table and in the dining table version. It is as elegant as simple, easy to combine with any outdoor chair or lounge chair, creating an intimate and romantic corner for an intimate dinner or an informal coffee with friends.

## TECHNICAL INFORMATION

DESCRIPTION Side table for outdoor use.

STRUCTURE Teak.

Stone, gres, glazed gres or concrete.

WEIGHT Structure + gres top Structure + stone/glazed gres top Structure + concrete top 12 kg 15 kg 11 kg

STORAGE COVER Not available.

DIMENSION

Ø45 × H 44 cm

Ø17" 3/4 × H 17" 3/8

Materials

STRUCTURE

Teak

TOP/GRES