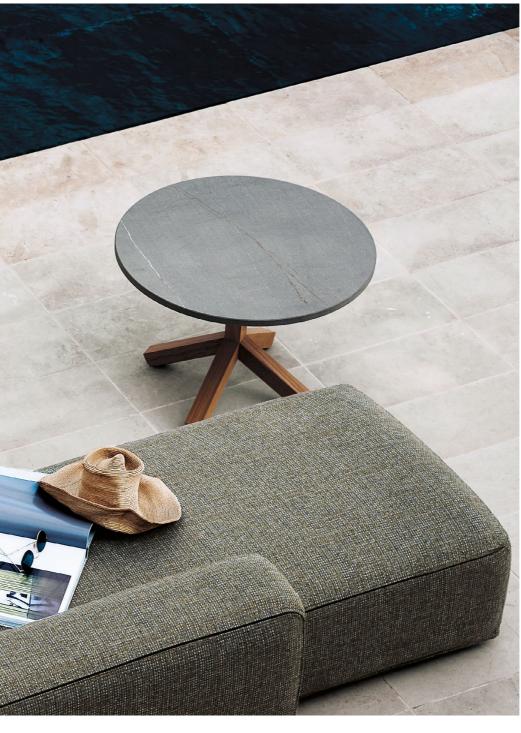

In perfect balance between solidity and lightness, ROOT is an extremely versatile outdoor furniture proposal, both in the side table and in the dining table version. It is as elegant as simple, easy to combine with any outdoor chair or lounge chair, creating an intimate and romantic corner for an intimate dinner or an informal coffee with friends.

## TECHNICAL INFORMATION

DESCRIPTION Side table for outdoor use.

STRUCTURE Teak.

Stone, gres, glazed gres or concrete.

WEIGHT Structure + gres top Structure + stone/glazed gres top Structure + concrete top 12 kg 15 kg 11 kg

STORAGE COVER Not available.

DIMENSION

Ø45 × H 44 cm

Ø17" 3/4 × H 17" 3/8

Materials

STRUCTURE

Teak

TOP/GRES