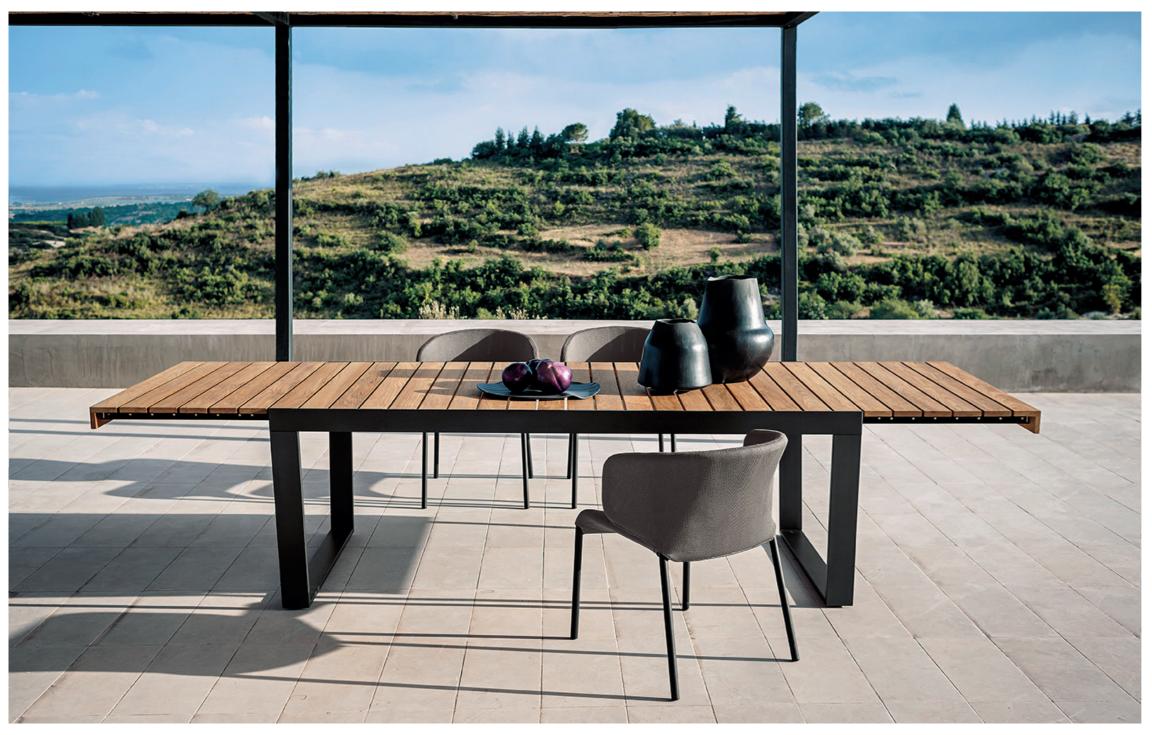

## Spinnaker 034 Extendable Table

The exclusive extending outdoor table SPINNAKER draws its expressive power from a severe and extremely modern design, which simultaneously highlights the solidity of the material and the lightness of the top. Able to seat up to twelve people comfortably, SPINNAKER is a quick, practical solution, ideal for "last minute" invitations and satisfying the desire for company in the comfort of your own home and your own space.

The extension system is characterised by a tip-up opening mechanism that can be activated running the top along the guides. SPINNAKER has a solid teak slats top and geometric, continuous metal painted legs for outdoor use.

## DESCRIPTION

Extendable table for outdoor use.

## STRUCTURE

Powder coated stainless steel.

TOP Teak.

WEIGHT Structure

ucture 125 kg

STORAGE COVER Available.

DIMENSION

L 209 (335) × P 102 × H 74 cm