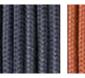

W 35"  $\frac{3}{8}$  × D 37"  $\frac{1}{8}$  × H 31"  $\frac{1}{8}$ 

H seat 15"

Materials

METAL

Milk Rust Smoke

CORD

RECYCLED CORD