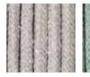

W 35"  $\frac{3}{8}$  × D 37"  $\frac{1}{8}$  × H 31"  $\frac{1}{8}$ 

H seat 15"

Materials

METAL

Milk Rust Smoke

CORD

RECYCLED CORD