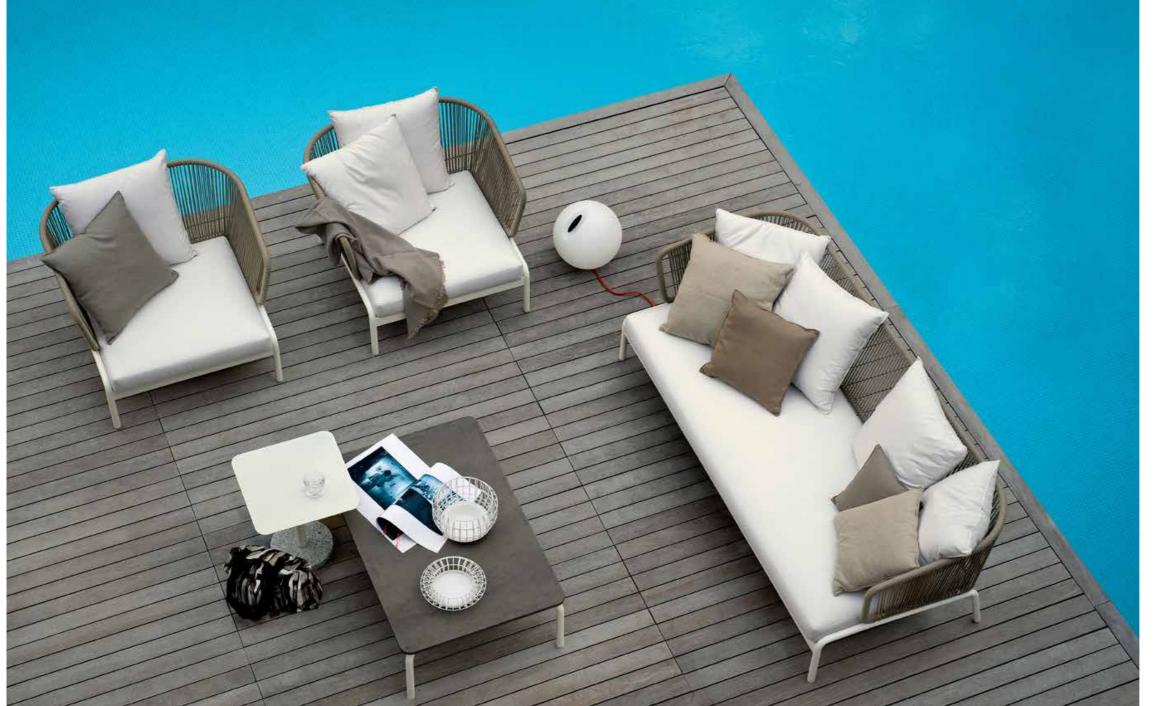

Outdoor sofas, chaise loungues and low tables where a closely spaced succession of cords, embracing a metallic tubular frame, creates sinuous lines that brings to mind weaving spools. The result is a collection with an explosive design, a perfect balance between strength and lightness that doesn't neglect the comfort of the seating that can accommodate an abundance of soft cushions. Protagonist of outdoor furniture, SPOOL colors the exteriors with the several variants and combinations available, leaving room for personalization.

## TECHNICAL INFORMATION

DESCRIPTION Sofa for outdoor use.

STRUCTURE

Powder coated stainless steel.

Polyester or acrylic (cord Ø 7 mm).

SEAT SUPPORT

Elastic belts fixed to the structure.

CUSHIONS

Standard or hydro draining.

WEIGHT

Structure Cushions (seat + back)

STORAGE COVER

Available.

DIMENSION

L106 × P94 × H79 cm

H seat 38 cm

W 35"  $\frac{3}{8}$  × D 37"  $\frac{1}{8}$  × H 31"  $\frac{1}{8}$ 

H seat 15"

Materials

METAL

Milk Rust Smoke

CORD

RECYCLED CORD