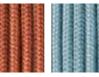

W 35"  $\frac{3}{8}$  × D 37"  $\frac{1}{8}$  × H 31"  $\frac{1}{8}$ 

H seat 15"

Materials

METAL

Milk Rust Smoke

CORD

RECYCLED CORD