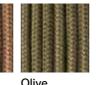

W 35"  $\frac{3}{8}$  × D 37"  $\frac{1}{8}$  × H 31"  $\frac{1}{8}$ 

H seat 15"

Materials

METAL

Milk Rust Smoke

CORD

RECYCLED CORD