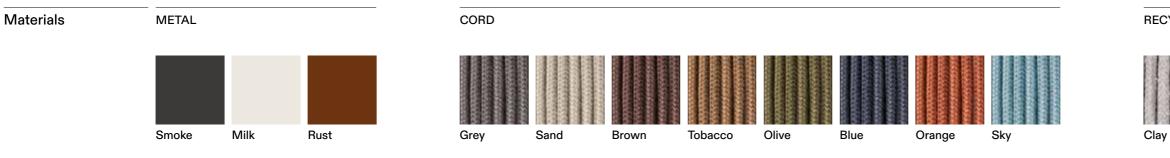

## **TECHNICAL INFORMATION**

DESCRIPTION Sofa for outdoor use.

STRUCTURE Powder coated stainless steel.

CORDS Polyester or acrylic (cord Ø 7 mm).

SEAT SUPPORT Elastic belts fixed to the structure.

CUSHIONS Standard or hydro draining.

## RECYCLED CORD

Mint

Rose

Stone

Teal