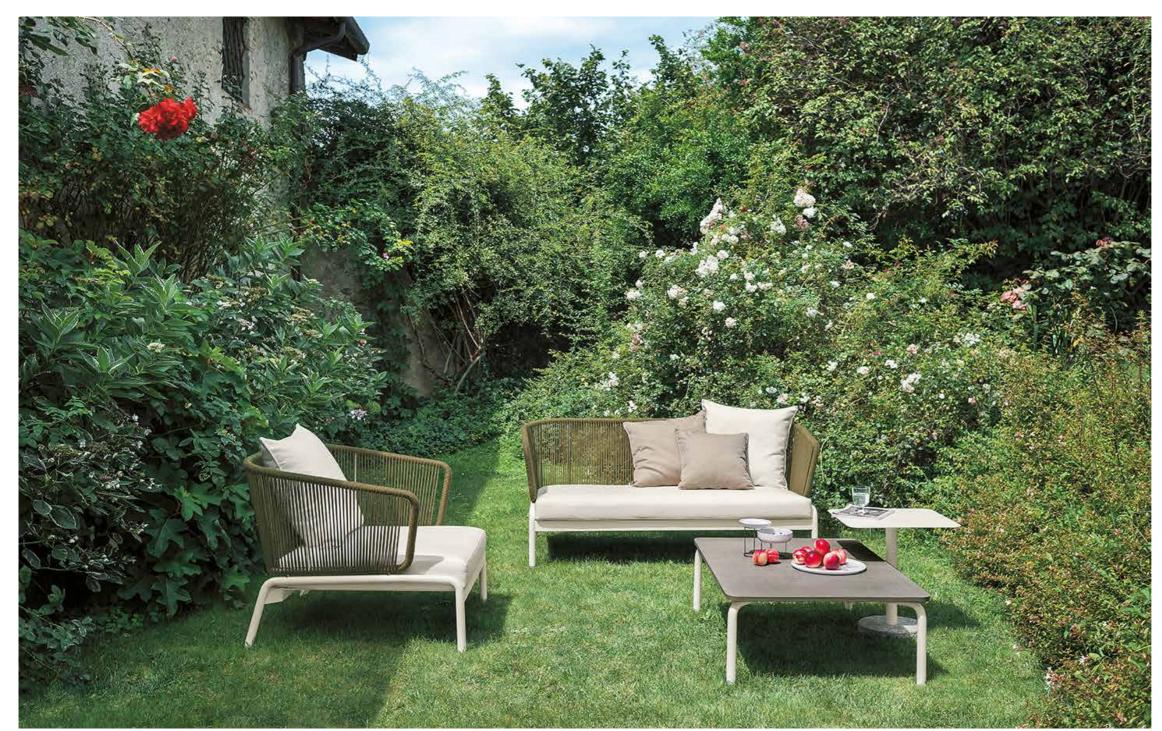

## Spool 002 Sofa

Outdoor sofas, chaise loungues and low tables where a closely spaced succession of cords, embracing a metallic tubular frame, creates sinuous lines that brings to mind weaving spools. The result is a collection with an explosive design, a perfect balance between strength and lightness that doesn't neglect the comfort of the seating that can accommodate an abundance of soft cushions. Protagonist of outdoor furniture, SPOOL colors the exteriors with the several variants and combinations available, leaving room for personalization.

## **TECHNICAL INFORMATION**

DESCRIPTION Sofa for outdoor use.

STRUCTURE Powder coated stainless steel.

CORDS Polyester or acrylic (cord Ø 7 mm).

SEAT SUPPORT Elastic belts fixed to the structure.

CUSHIONS Standard or hydro draining.

WEIGHT Structure Cushions (seat + back)

STORAGE COVER Available.

DIMENSION

L 182 × P 94 × H 79 cm H seat 38 cm

W 71" ¾ × D 37" ⅛ × H 31" ⅛ H seat 15"