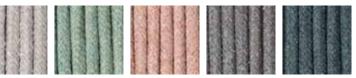

ind weaving spools. The result is a collection with an explosive design, a perfect balance between strength and lightness that doesn't neglect the comfort of the seating that can accommodate an abundance of soft cushions. Protagonist of outdoor furniture, SPOOL colors the exteriors with the several variants and combinations available, leaving room for personalization.

25 kg 13 kg

## **TECHNICAL INFORMATION**

DESCRIPTION Sofa for outdoor use.

STRUCTURE Powder coated stainless steel.

CORDS Polyester or acrylic (cord Ø 7 mm).

SEAT SUPPORT Elastic belts fixed to the structure.

CUSHIONS Standard or hydro draining.

WEIGHT Structure Cushions (seat + back)

STORAGE COVER Available.

DIMENSION

L 182 × P 94 × H 79 cm H seat 38 cm

W 71" ¾ × D 37" ⅛ × H 31" ⅛ H seat 15"



## RECYCLED CORD



Mint

Rose

Stone

Teal