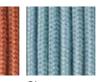

## TECHNICAL INFORMATION

DESCRIPTION Sofa for outdoor use.

STRUCTURE

Powder coated stainless steel.

CORDS

Polyester or acrylic (cord Ø 7 mm).

SEAT SUPPORT

Elastic belts fixed to the structure.

W 93"  $\times$  D 37"  $\frac{1}{18}$   $\times$  H 31"  $\frac{1}{18}$  H seat 15"

Materials

METAL

Smoke Milk Rust

CORD

RECYCLED CORD

31 kg 17,5 kg

Too