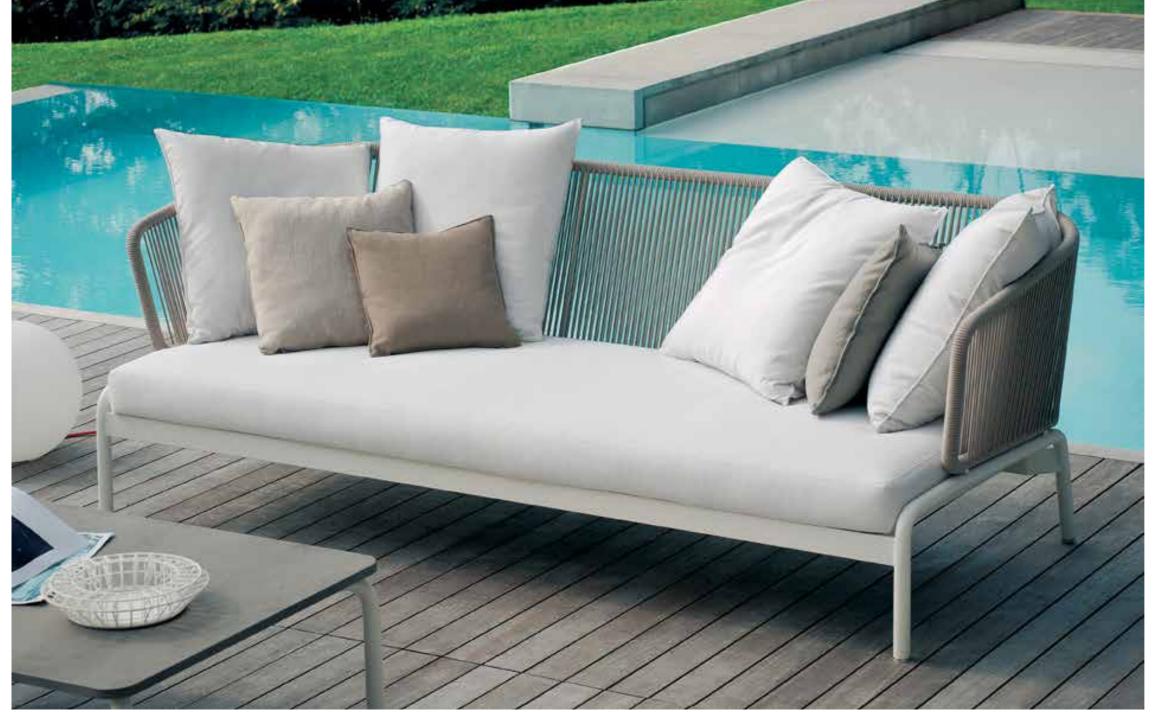

Outdoor sofas, chaise loungues and low tables where a closely spaced succession of cords, embracing a metallic tubular frame, creates sinuous lines that brings to mind weaving spools. The result is a collection with an explosive design, a perfect balance between strength and lightness that doesn't neglect the comfort of the seating that can accommodate an abundance of soft cushions. Protagonist of outdoor furniture, SPOOL colors the exteriors with the several variants and combinations available, leaving room for personalization.

## TECHNICAL INFORMATION

DESCRIPTION Sofa for outdoor use.

STRUCTURE

Powder coated stainless steel.

CORDS

Polyester or acrylic (cord Ø 7 mm).

SEAT SUPPORT

Elastic belts fixed to the structure.

CUSHIONS

Standard or hydro draining.

WEIGHT

Structure Cushions (seat + back)

STORAGE COVER

Available.

DIMENSION

 $L236 \times P94 \times H79 \text{ cm}$ H seat 38 cm