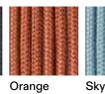

## TECHNICAL INFORMATION

DESCRIPTION Sofa for outdoor use.

STRUCTURE

Powder coated stainless steel.

CORDS

Polyester or acrylic (cord Ø 7 mm).

SEAT SUPPORT

Elastic belts fixed to the structure.

W 93"  $\times$  D 37"  $\frac{1}{18}$   $\times$  H 31"  $\frac{1}{18}$  H seat 15"

Materials

METAL

Smoke Milk Rust

CORD

RECYCLED CORD

31 kg 17,5 kg

Too