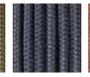

## TECHNICAL INFORMATION

DESCRIPTION Sofa for outdoor use.

STRUCTURE

Powder coated stainless steel.

CORDS

Polyester or acrylic (cord Ø 7 mm).

SEAT SUPPORT

Elastic belts fixed to the structure.

W 93"  $\times$  D 37"  $\frac{1}{18}$   $\times$  H 31"  $\frac{1}{18}$  H seat 15"

Materials

METAL

Smoke Milk Rust

CORD

RECYCLED CORD

31 kg 17,5 kg

Too