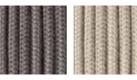

W 93"  $\times$  D 37"  $\frac{1}{18}$   $\times$  H 31"  $\frac{1}{18}$  H seat 15"

Materials

METAL

Smoke Milk Rust

CORD

RECYCLED CORD

31 kg 17,5 kg

Too