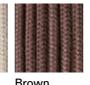

W 93"  $\times$  D 37"  $\frac{1}{18}$   $\times$  H 31"  $\frac{1}{18}$  H seat 15"

Materials

METAL

Smoke Milk Rust

CORD

RECYCLED CORD

31 kg 17,5 kg

Too