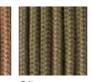

## TECHNICAL INFORMATION

DESCRIPTION Sofa for outdoor use.

STRUCTURE

Powder coated stainless steel.

CORDS

Polyester or acrylic (cord Ø 7 mm).

SEAT SUPPORT

Elastic belts fixed to the structure.

W 93"  $\times$  D 37"  $\frac{1}{18}$   $\times$  H 31"  $\frac{1}{18}$  H seat 15"

Materials

METAL

Smoke Milk Rust

CORD

RECYCLED CORD

31 kg 17,5 kg

Too