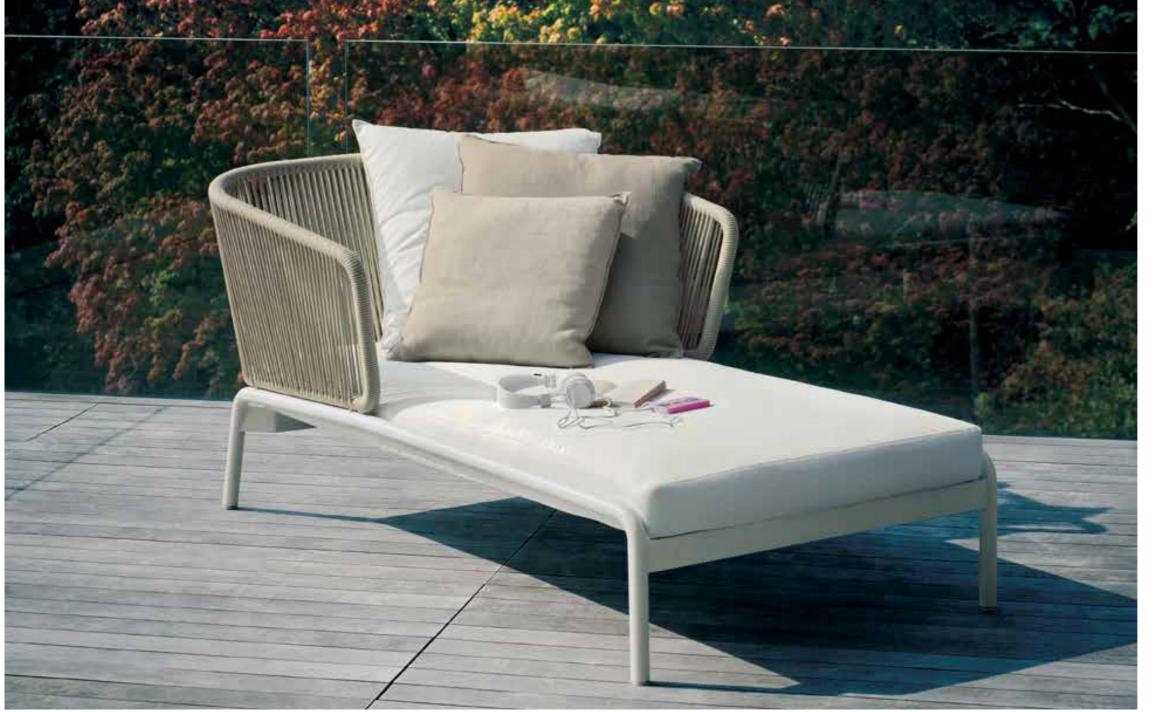

## Spool 004 Chaise Longue

Outdoor sofas, chaise loungues and low tables where a closely spaced succession of cords, embracing a metallic tubular frame, creates sinuous lines that brings to mind weaving spools. The result is a collection with an explosive design, a perfect balance between strength and lightness that doesn't neglect the comfort of the seating that can accommodate an abundance of soft cushions. Protagonist of outdoor furniture, SPOOL colors the exteriors with the several variants and combinations available, leaving room for personalization.

## TECHNICAL INFORMATION

DESCRIPTION

Chaise longue for outdoor use.

STRUCTURE

Powder coated stainless steel.

CORDS

Polyester or acrylic (cord Ø 7 mm).

**SEAT SUPPORT** 

Elastic belts fixed to the structure.

CUSHIONS

Standard or hydro draining.

WEIGHT

Structure Cushions (seat + back)

back) 13 k

STORAGE COVER

Available.

DIMENSION

L 106 × P 167 × H 79 cm H seat 38 cm

W 35" % × D 65" % × H 31" % H seat 15"

Materials

METAL

Smoke Milk Rust

CORD

RECYCLED CORD