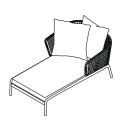

## TECHNICAL INFORMATION

DESCRIPTION

Chaise longue for outdoor use.

STRUCTURE

Powder coated stainless steel.

CORDS

Polyester or acrylic (cord Ø 7 mm).

**SEAT SUPPORT** 

DIMENSION

L 106 × P 167 × H 79 cm H seat 38 cm

W 35" % × D 65" % × H 31" % H seat 15"

Materials

METAL

Smoke Milk Rust

CORD

RECYCLED CORD