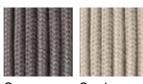

tion with an explosive design, a perfect balance between strength and lightness that doesn't neglect the comfort of the seating that can accommodate an abundance of soft cushions. Protagonist of outdoor furniture, SPOOL colors the exteriors with the several variants and combinations available, leaving room for personalization.

## TECHNICAL INFORMATION

DESCRIPTION

Double chaise longue for outdoor use.

STRUCTURE

Powder coated stainless steel.

Polyester or acrylic (cord Ø 7 mm).

**SEAT SUPPORT** 

Elastic belts fixed to the structure.

CUSHIONS

Standard or hydro draining.

WEIGHT

Structure Cushions (seat + back)

STORAGE COVER Available.

DIMENSION

 $L182 \times P167 \times H79 cm$ H seat 38 cm

W 71" 5% × D 65" 3/4 × H 31" 1/8 H seat 15"



Materials

METAL

Milk Rust Smoke

CORD











RECYCLED CORD









RODA