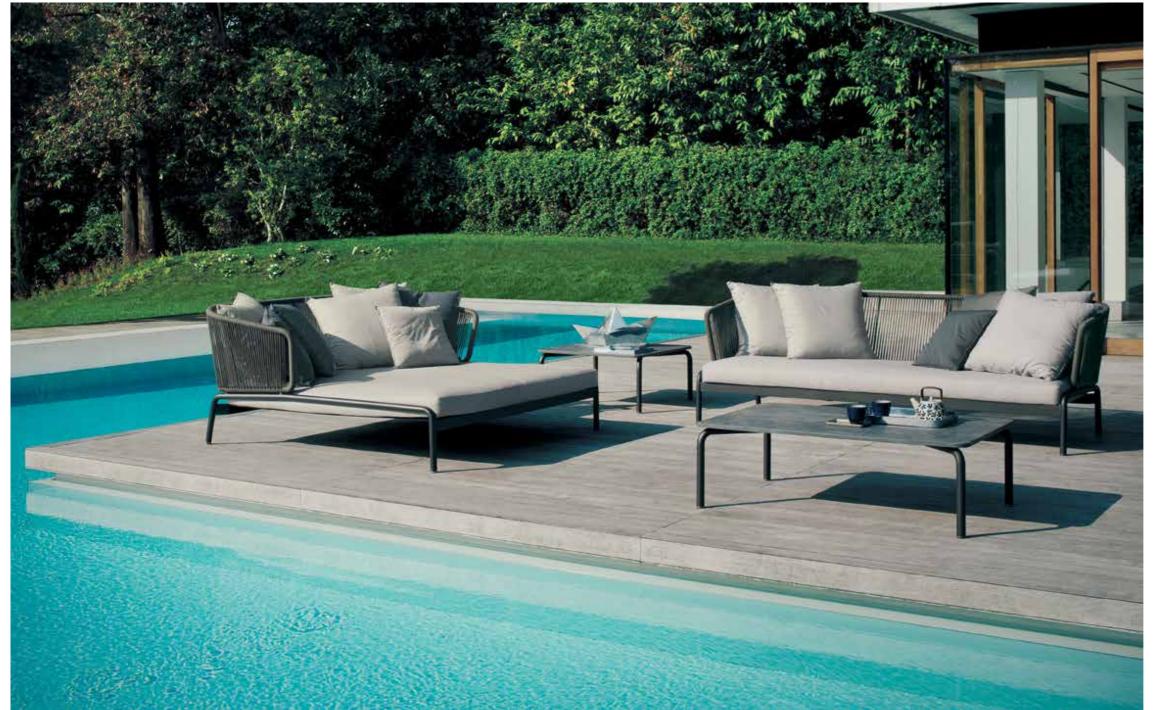

## Spool 008 Double Chaise Longue

Outdoor sofas, chaise loungues and low tables where a Outdoor sofas, chaise loungues and low tables where a closely spaced succession of cords, embracing a metallic tubular frame, creates sinuous lines that brings to mind weaving spools. The result is a collection with an explosive design, a perfect balance between strength and lightness that doesn't neglect the comfort of the seating that can accommodate an abundance of soft cushions. Protagonist of outdoor furniture, SPOOL colors the exteriors with the several variants and combinations available, leaving room for personalization.

## TECHNICAL INFORMATION

DESCRIPTION

Double chaise longue for outdoor use.

STRUCTURE

Powder coated stainless steel.

Polyester or acrylic (cord Ø 7 mm).

**SEAT SUPPORT** 

Elastic belts fixed to the structure.

CUSHIONS

Standard or hydro draining.

WEIGHT

Structure Cushions (seat + back)

STORAGE COVER Available.

DIMENSION

 $L182 \times P167 \times H79 cm$ H seat 38 cm

W 71" 5% × D 65" 3/4 × H 31" 1/8 H seat 15"