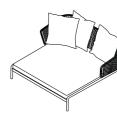

## TECHNICAL INFORMATION

DESCRIPTION

Double chaise longue for outdoor use.

STRUCTURE

Powder coated stainless steel.

Polyester or acrylic (cord Ø 7 mm).

**SEAT SUPPORT** 

Elastic belts fixed to the structure.

CUSHIONS

Standard or hydro draining.

WEIGHT

Structure Cushions (seat + back)

STORAGE COVER Available.

DIMENSION

 $L182 \times P167 \times H79 cm$ H seat 38 cm

W 71" 5% × D 65" 3/4 × H 31" 1/8 H seat 15"