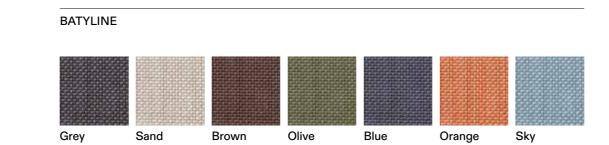

22 kg 13 kg

**TECHNICAL INFORMATION** 

DESCRIPTION Chaise longue for outdoor use.

STRUCTURE Powder coated stainless steel.

BACKREST Batyline.

SEAT SUPPORT Elastic belts fixed to the structure.

CUSHIONS Standard or hydro draining.