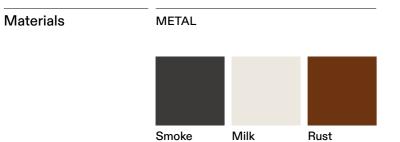

22 kg 13 kg

**TECHNICAL INFORMATION** 

DESCRIPTION Chaise longue for outdoor use.

STRUCTURE Powder coated stainless steel.

BACKREST Batyline.

SEAT SUPPORT Elastic belts fixed to the structure.

CUSHIONS Standard or hydro draining.