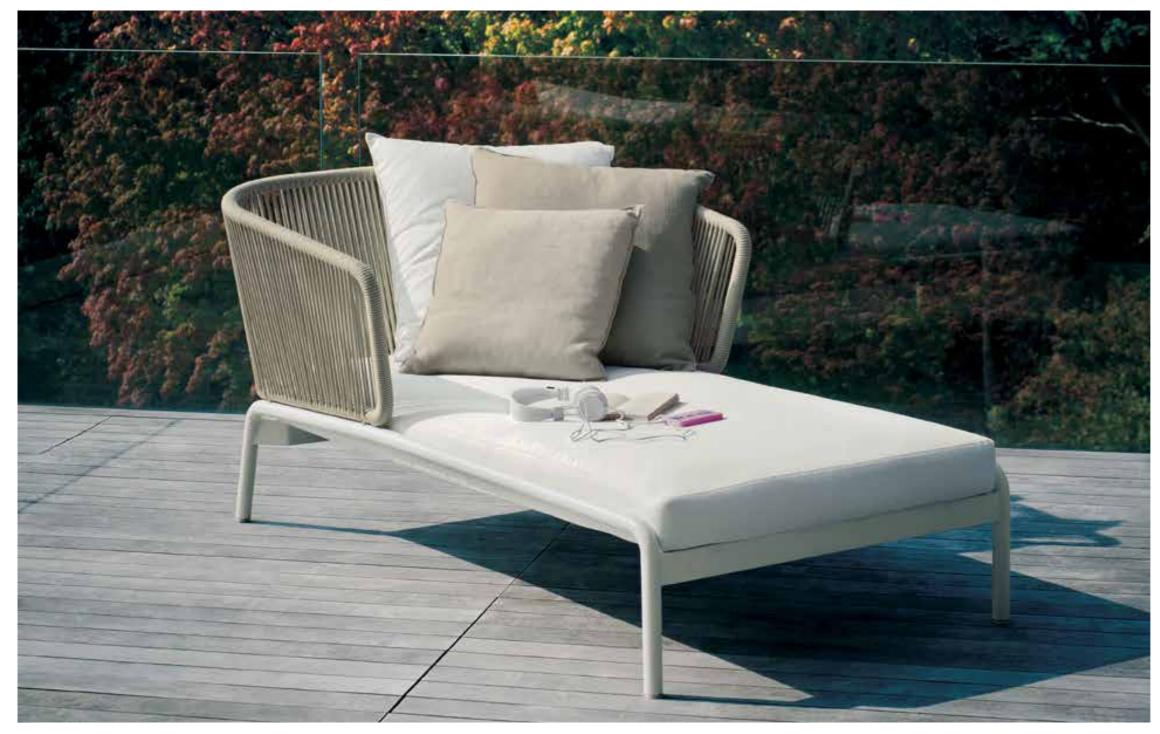

## Spool 104 Chaise Longue

Design Rodolfo Dordoni

Outdoor sofas, chaise loungues and low tables where a closely spaced succession of cords, embracing a metallic tubular frame, creates sinuous lines that brings to mind weaving spools. The result is a collection with an explosive design, a perfect balance between strength and lightness that doesn't neglect the comfort of the seating that can accommodate an abundance of soft cushions. Protagonist of outdoor furniture, SPOOL colors the exteriors with the several variants and combinations available, leaving room for personalization.

22 kg 13 kg

**TECHNICAL INFORMATION** 

DESCRIPTION Chaise longue for outdoor use.

STRUCTURE Powder coated stainless steel.

BACKREST Batyline.

SEAT SUPPORT Elastic belts fixed to the structure.

CUSHIONS Standard or hydro draining.

WEIGHT Structure Cushions (seat + back)

STORAGE COVER Available.

DIMENSION

L 106 × P 167 × H 79 cm H seat 38 cm

W 35" ¾ × D 65" ¾ × H 31" ⅓ H seat 15"