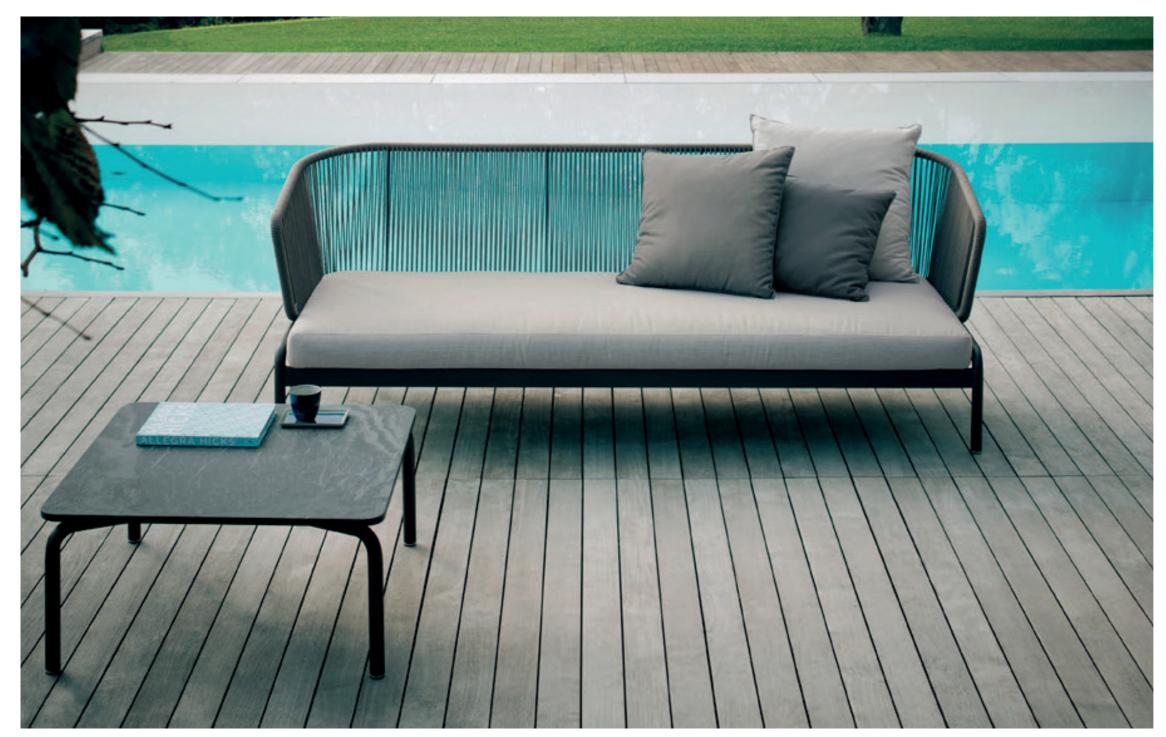

## Spool 005 Coffee Table

METAL

Smoke Milk Rust

TOP/GRES

TOP / STONE

Luna stone Carrara marble Design Rodolfo Dordoni

Outdoor sofas, chaise loungues and low tables where a closely spaced succession of cords, embracing a metallic tubular frame, creates sinuous lines that brings to mind weaving spools. The result is a collection with an explosive design, a perfect balance between strength and lightness that doesn't neglect the comfort of the seating that can accommodate an abundance of soft cushions. Protagonist of outdoor furniture, SPOOL colors the exteriors with the several variants and combinations available, leaving room for personalization.