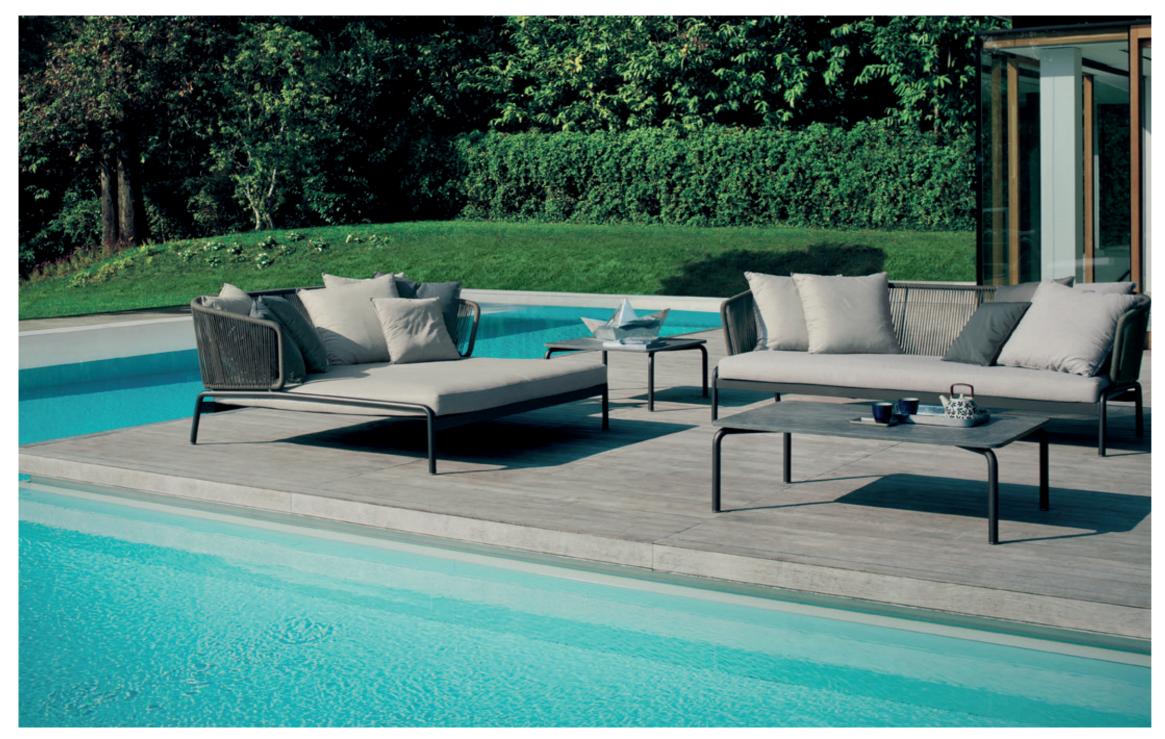

## Spool 006 Coffee Table

Outdoor sofas, chaise loungues and low tables where a closely spaced succession of cords, embracing a metallic tubular frame, creates sinuous lines that brings to mind weaving spools. The result is a collection with an explosive design, a perfect balance between strength and lightness that doesn't neglect the comfort of the seating that can accommodate an abundance of soft cushions. Protagonist of outdoor furniture, SPOOL colors the exteriors with the several variants and combinations available, leaving room for personalization.

## TECHNICAL INFORMATION

DESCRIPTION
Coffee table for outdoor use.

STRUCTURE

Powder coated stainless steel.

TOP

Stone or Gres natural.

WEIGHT

Structure + Gres top Structure + Stone top