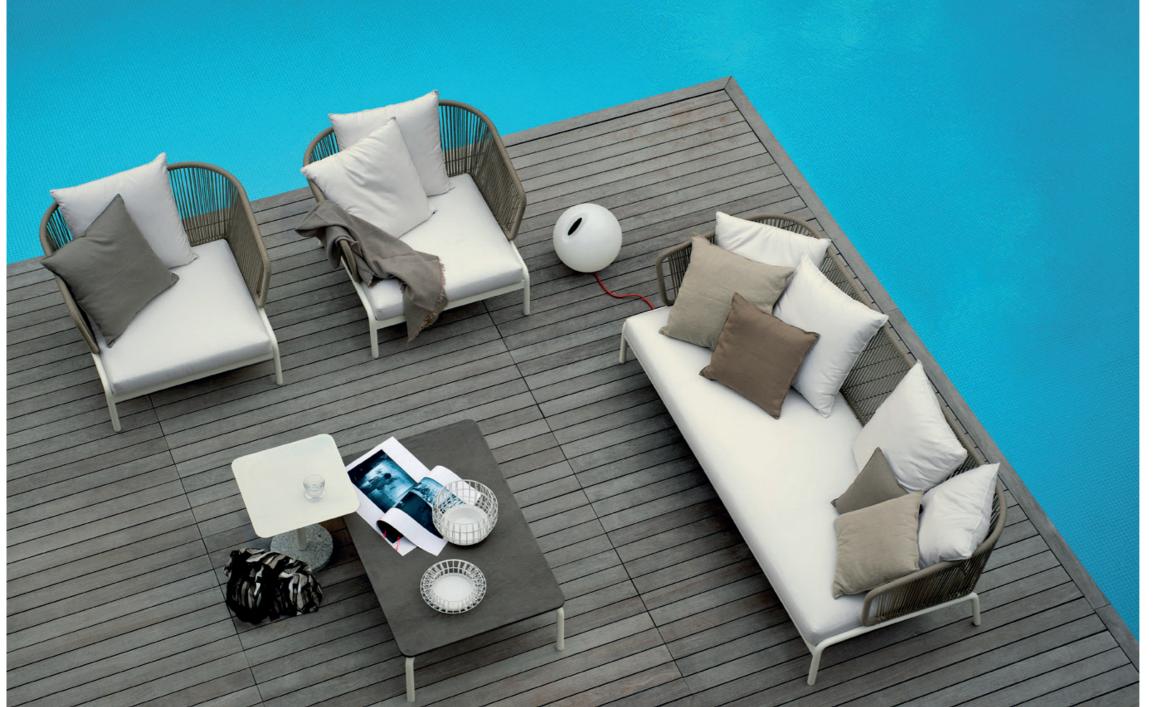

Outdoor sofas, chaise loungues and low tables where a closely spaced succession of cords, embracing a metallic tubular frame, creates sinuous lines that brings to mind weaving spools. The result is a collection with an explosive design, a perfect balance between strength and lightness that doesn't neglect the comfort of the seating that can accommodate an abundance of soft cushions. Protagonist of outdoor furniture, SPOOL colors the exteriors with the several variants and combinations available, leaving room for personalization.

## TECHNICAL INFORMATION

DESCRIPTION Sofa for outdoor use.

STRUCTURE

Powder coated stainless steel.

BACKREST

Batyline.

SEAT SUPPORT

Elastic belts fixed to the structure.

CUSHIONS

Standard or hydro draining.

WEIGHT

Structure Cushions (seat + back)

at + back) 9,5 k

STORAGE COVER

Available.

DIMENSION

L 106 × P 94 × H 79 cm

H seat 38 cm

W 35" % × D 37" % × H 31" %

H seat 15"

Materials

METAL

Smoke Milk Rust

BATYLINE