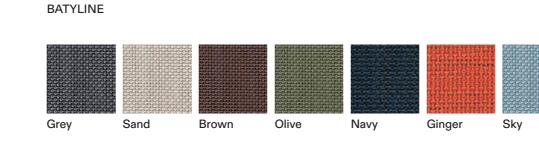

## TECHNICAL INFORMATION

DESCRIPTION Sofa for outdoor use.

STRUCTURE

Powder coated stainless steel.

BACKREST Batyline.

SEAT SUPPORT

Elastic belts fixed to the structure.

CUSHIONS Standard or hydro draining.