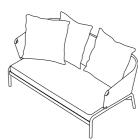

## TECHNICAL INFORMATION

DESCRIPTION Sofa for outdoor use.

STRUCTURE

Powder coated stainless steel.

BACKREST Batyline.

SEAT SUPPORT

Elastic belts fixed to the structure.

CUSHIONS Standard or hydro draining.

WEIGHT

Structure 25 Cushions (seat + back) 13

STORAGE COVER

Available.

**DIMENSION** 

L 182 × P 94 × H 79 cm H seat 38 cm

W 71"  $\frac{3}{4}$  × D 37"  $\frac{1}{8}$  × H 31"  $\frac{1}{8}$  H seat 15"

Materials METAL