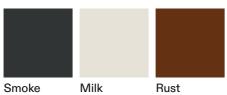

## TECHNICAL INFORMATION

DESCRIPTION Sofa for outdoor use.

STRUCTURE

Powder coated stainless steel.

BACKREST Batyline.

SEAT SUPPORT

Elastic belts fixed to the structure.

CUSHIONS Standard or hydro draining.

WEIGHT

Structure 25 Cushions (seat + back) 13

STORAGE COVER

Available.

**DIMENSION** 

L 182 × P 94 × H 79 cm H seat 38 cm

W 71"  $\frac{3}{4}$  × D 37"  $\frac{1}{8}$  × H 31"  $\frac{1}{8}$  H seat 15"

Materials METAL