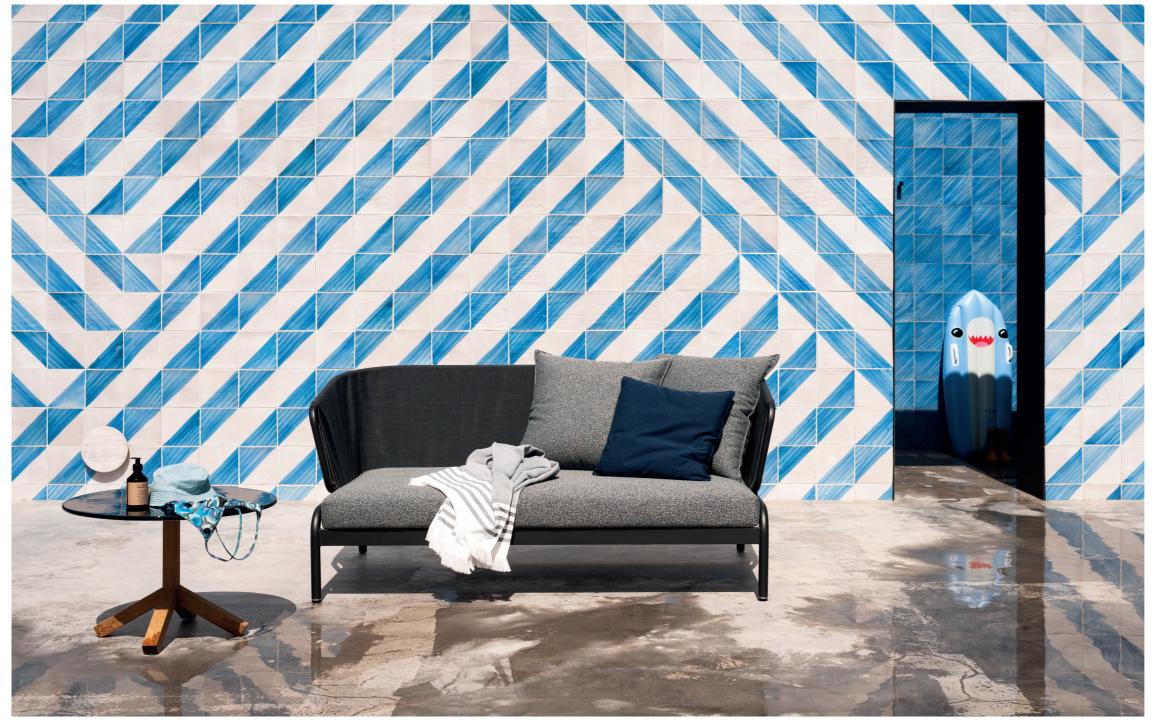

Outdoor sofas, chaise loungues and low tables where a closely spaced succession of cords, embracing a metallic tubular frame, creates sinuous lines that brings to mind weaving spools. The result is a collection with an explosive design, a perfect balance between strength and lightness that doesn't neglect the comfort of the seating that can accommodate an abundance of soft cushions. Protagonist of outdoor furniture, SPOOL colors the exteriors with the several variants and combinations available, leaving room for personalization.

## TECHNICAL INFORMATION

DESCRIPTION Sofa for outdoor use.

STRUCTURE

Powder coated stainless steel.

BACKREST Batyline.

SEAT SUPPORT

Elastic belts fixed to the structure.

CUSHIONS Standard or hydro draining.

WEIGHT

Structure 25 Cushions (seat + back) 13

STORAGE COVER

Available.

**DIMENSION** 

L 182 × P 94 × H 79 cm H seat 38 cm

W 71"  $\frac{3}{4}$  × D 37"  $\frac{1}{8}$  × H 31"  $\frac{1}{8}$  H seat 15"

Materials METAL