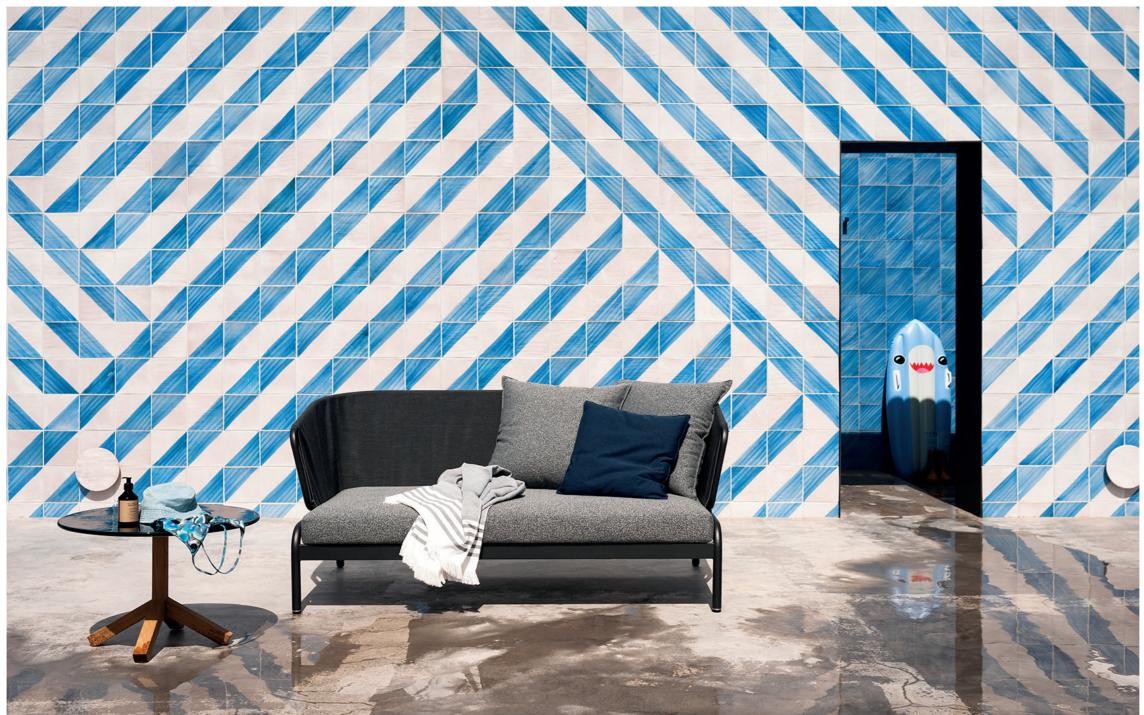

## Spool 103 Sofa

Sky

Outdoor sofas, chaise loungues and low tables where a closely spaced succession of cords, embracing a metallic tubular frame, creates sinuous lines that brings to mind weaving spools. The result is a collection with an explosive design, a perfect balance between strength and lightness that doesn't neglect the comfort of the seating that can accommodate an abundance of soft cushions. Protagonist of outdoor furniture, SPOOL colors the exteriors with the several variants and combinations available, leaving room for personalization.

**TECHNICAL INFORMATION** 

DESCRIPTION Sofa for outdoor use.

STRUCTURE Powder coated stainless steel.

BACKREST Batyline.

SEAT SUPPORT Elastic belts fixed to the structure.

CUSHIONS Standard or hydro draining.

WEIGHT Structure Cushions (seat + back)

31 kg 17,5 kg

STORAGE COVER Available.

DIMENSION

L 236 × P 94 × H 79 cm H seat 38 cm

W 93" × D 37" 1/8 × H 31" 1/8 H seat 15"