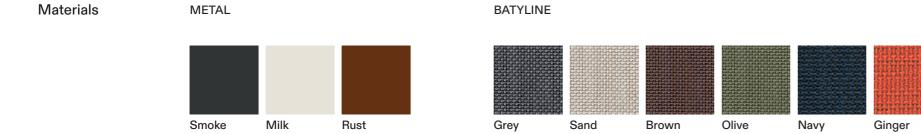

**TECHNICAL INFORMATION** 

DESCRIPTION Sofa for outdoor use.

STRUCTURE Powder coated stainless steel.

BACKREST Batyline.

SEAT SUPPORT Elastic belts fixed to the structure.

CUSHIONS Standard or hydro draining.